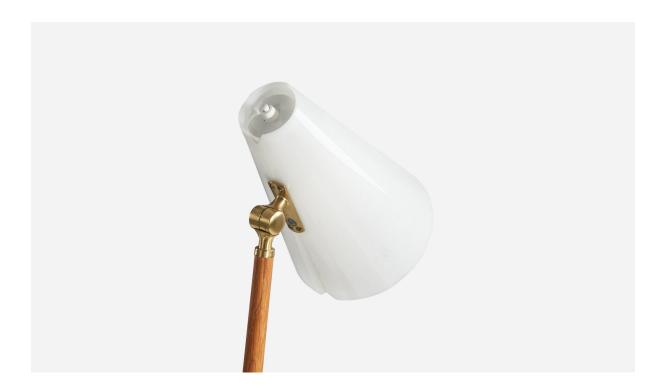

## **Product Description**

An adjustable floor lamp in solid oak with brass details and acrylic lampshade, produced and stamped by Falkenbergs Belysning. Condition: Good Wear consistent with age and use. Wear consistent with age and use. Swedish wall plug. Dimensions variable, measured as illustrated in first image. Dimensions of Lamp with Shade (inches): 50.01" H x 6.54" W x 14.97" D Socket (1) takes standard E-26 medium base bulb. There is no maximum wattage stated on the fixture. Sold with lampshade. All lighting will be converted for US usage. We are unable to confirm that any electrical item meets UL-Listing standards at our facility. All items ship from High Point, North Carolina.