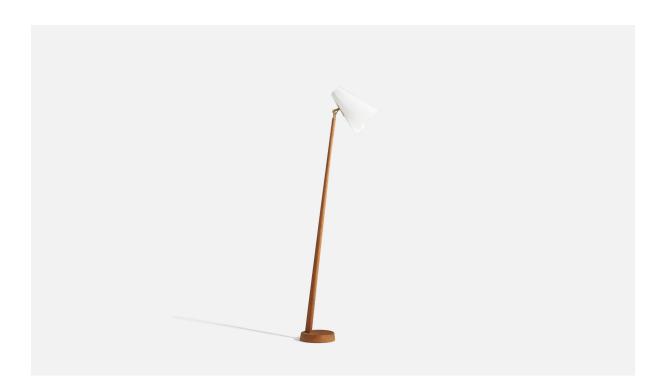

## Falkenberg Belysning, Floor Lamp, Brass, Solid Oak, Acrylic, Sweden, 1950s

| Title:       | Falkenberg Belysning, Floor Lamp, Brass, Solid Oak, Acrylic, Sweden, 1950s |
|--------------|----------------------------------------------------------------------------|
| Dimensions:  | 50.01 in x 6.54 in x 14.97 in                                              |
| Inventory #: | 2116                                                                       |
| Price:       | \$5,600.00                                                                 |

## **Product Description**

An adjustable floor lamp in solid oak with brass details and acrylic lampshade, produced and stamped by Falkenbergs Belysning. Condition: Good Wear consistent with age and use. Wear consistent with age and use. Swedish wall plug. Dimensions variable, measured as illustrated in first image. Dimensions of Lamp with Shade (inches): 50.01" H x 6.54" W x 14.97" D Socket (1) takes standard E-26 medium base bulb. There is no maximum wattage stated on the fixture. Sold with lampshade. All lighting will be converted for US usage. We are unable to confirm that any electrical item meets UL-Listing standards at our facility. All items ship from High Point, North Carolina.