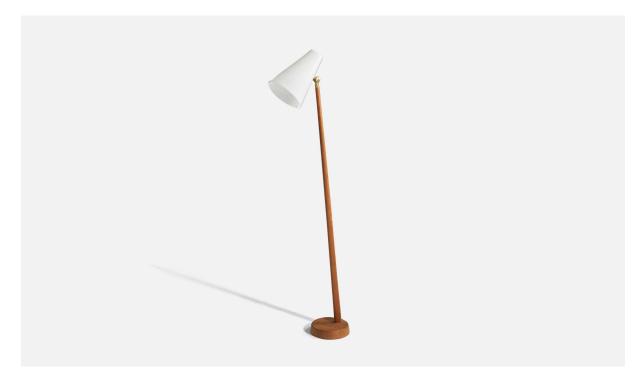

## Falkenberg Belysning, Floor Lamp, Brass, Solid Oak, Acrylic, Sweden, 1950s

| Title:       | Falkenberg Belysning, Floor Lamp, Brass, Solid Oak, Acrylic, Sweden, 1950s |
|--------------|----------------------------------------------------------------------------|
| Dimensions:  | 50.01 in x 6.54 in x 14.97 in                                              |
| Inventory #: | 2116                                                                       |
| Price:       | \$5,600.00                                                                 |

## **Product Description**

An adjustable floor lamp in solid oak with brass details and acrylic lampshade, produced and stamped by Falkenbergs Belysning. Condition: Good Wear consistent with age and use. Wear consistent with age and use. Swedish wall plug. Dimensions variable, measured as illustrated in first image. Dimensions of Lamp with Shade (inches): 50.01" H x 6.54" W x 14.97" D Socket (1) takes standard E-26 medium base bulb. There is no maximum wattage stated on the fixture. Sold with lampshade. All lighting will be converted for US usage. We are unable to confirm that any electrical item meets UL-Listing standards at our facility. All items ship from High Point, North Carolina.