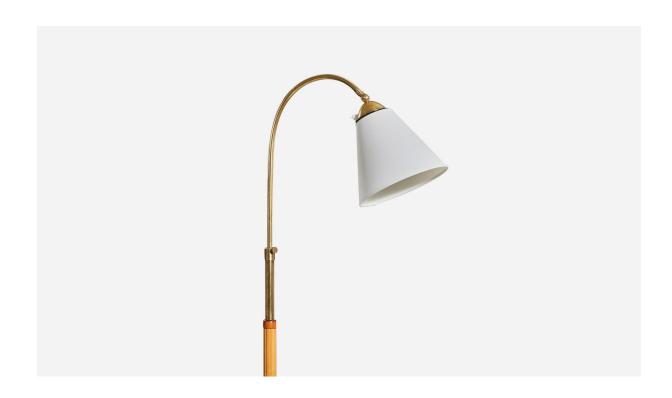

## **Product Description**

A brass, wood and fabric floor lamp designed and produced by a Swedish designer, Sweden, 1940s. Variable dimensions, measured as illustrated in the first image. Sold with lampshade. Dimensions of Floor Lamp with Shade (inches): 56.75" H x 13.87" W x 24.25" D Socket (1) takes standard E-26 bulb. All lighting will be converted for US usage. We are unable to confirm that any electrical item meets UL-Listing standards at our facility. All items ship from High Point, North Carolina.