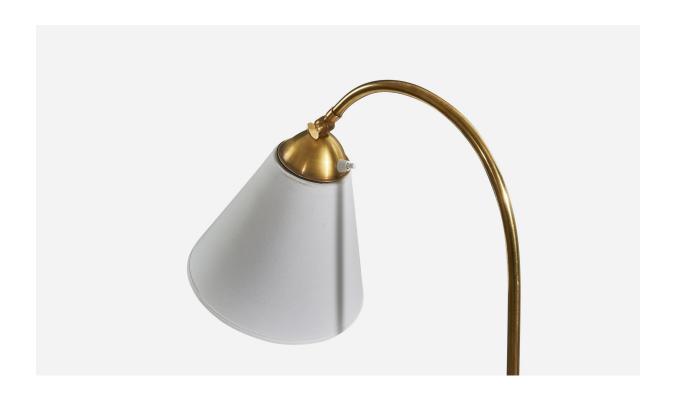

## **Product Description**

A brass, wood and fabric floor lamp designed and produced by a Swedish designer, Sweden, 1940s. Variable dimensions, measured as illustrated in the first image. Sold with lampshade. Dimensions of Floor Lamp with Shade (inches): 56.75" H x 13.87" W x 24.25" D Socket (1) takes standard E-26 bulb. All lighting will be converted for US usage. We are unable to confirm that any electrical item meets UL-Listing standards at our facility. All items ship from High Point, North Carolina.