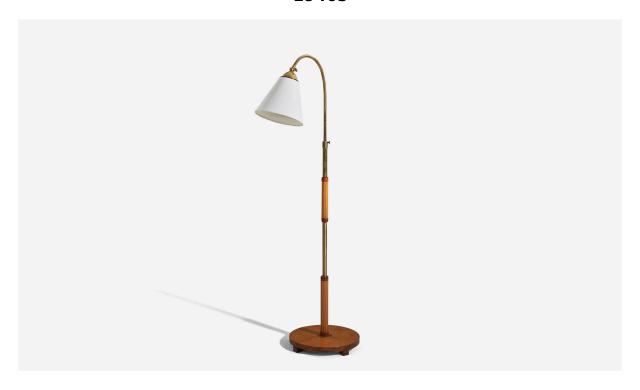

## **Product Description**

A brass, wood and fabric floor lamp designed and produced by a Swedish designer, Sweden, 1940s. Variable dimensions, measured as illustrated in the first image. Sold with lampshade. Dimensions of Floor Lamp with Shade (inches): 56.75" H x 13.87" W x 24.25" D Socket (1) takes standard E-26 bulb. All lighting will be converted for US usage. We are unable to confirm that any electrical item meets UL-Listing standards at our facility. All items ship from High Point, North Carolina.