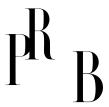

## Swedish Designer, Floor Lamp, Brass, Wood, Fabric, Sweden, 1940s

| Price:       | \$5,400.00                                                       |
|--------------|------------------------------------------------------------------|
| Inventory #: | 6625                                                             |
| Dimensions:  | 56.75 in x 13.87 in x 24.25 in                                   |
| Title:       | Swedish Designer, Floor Lamp, Brass, Wood, Fabric, Sweden, 1940s |

## **Product Description**

A brass, wood and fabric floor lamp designed and produced by a Swedish designer, Sweden, 1940s. Variable dimensions, measured as illustrated in the first image. Sold with lampshade. Dimensions of Floor Lamp with Shade (inches): 56.75" H x 13.87" W x 24.25" D Socket (1) takes standard E-26 bulb. All lighting will be converted for US usage. We are unable to confirm that any electrical item meets UL-Listing standards at our facility. All items ship from High Point, North Carolina.