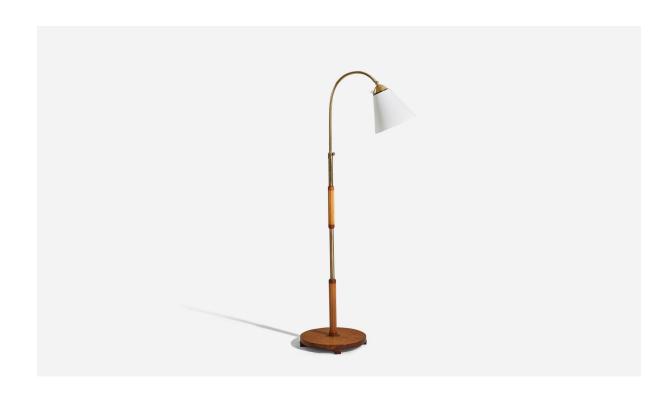

## **Product Description**

A brass, wood and fabric floor lamp designed and produced by a Swedish designer, Sweden, 1940s. Variable dimensions, measured as illustrated in the first image. Sold with lampshade. Dimensions of Floor Lamp with Shade (inches): 56.75" H x 13.87" W x 24.25" D Socket (1) takes standard E-26 bulb. All lighting will be converted for US usage. We are unable to confirm that any electrical item meets UL-Listing standards at our facility. All items ship from High Point, North Carolina.