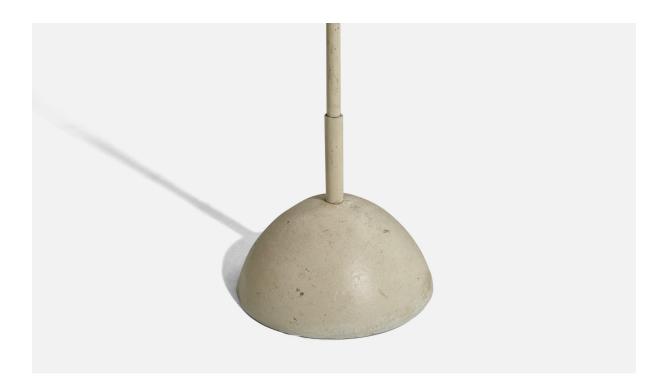

## Swedish Designer, Floor Lamp, Metal, Rattan, Sweden, 1960s

| Title:       | Swedish Designer, Floor Lamp, Metal, Rattan, Sweden, 1960s |
|--------------|------------------------------------------------------------|
| Dimensions:  | 52.37 in x 12.75 in x 12.75 in                             |
| Inventory #: | 5772                                                       |
| Price:       | \$4,900.00                                                 |

## **Product Description**

A metal and rattan floor lamp designed and produced in Sweden, 1960s. Sold with lampshade. Dimensions of Floor Lamp with Lampshade (inches): 52.37" H x 12.75" Diameter Socket (1) takes standard E-26 bulb. All lighting will be converted for US usage. We are unable to confirm that any electrical item meets UL-Listing standards at our facility. All items ship from High Point, North Carolina.