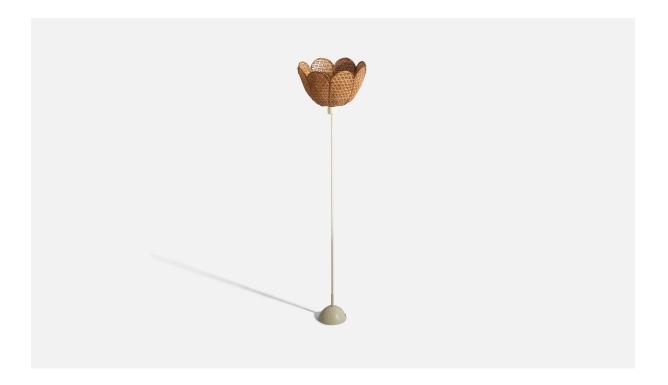

## Swedish Designer, Floor Lamp, Metal, Rattan, Sweden, 1960s

| Title:       | Swedish Designer, Floor Lamp, Metal, Rattan, Sweden, 1960s |
|--------------|------------------------------------------------------------|
| Dimensions:  | 52.37 in x 12.75 in x 12.75 in                             |
| Inventory #: | 5772                                                       |
| Price:       | \$4,900.00                                                 |

## **Product Description**

A metal and rattan floor lamp designed and produced in Sweden, 1960s. Sold with lampshade. Dimensions of Floor Lamp with Lampshade (inches): 52.37" H x 12.75" Diameter Socket (1) takes standard E-26 bulb. All lighting will be converted for US usage. We are unable to confirm that any electrical item meets UL-Listing standards at our facility. All items ship from High Point, North Carolina.