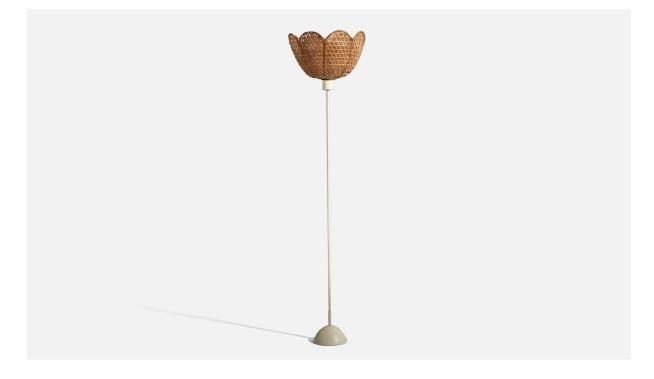

## Swedish Designer, Floor Lamp, Metal, Rattan, Sweden, 1960s

| Title:       | Swedish Designer, Floor Lamp, Metal, Rattan, Sweden, 1960s |
|--------------|------------------------------------------------------------|
| Dimensions:  | 52.37 in x 12.75 in x 12.75 in                             |
| Inventory #: | 5772                                                       |
| Price:       | \$4,900.00                                                 |

## **Product Description**

A metal and rattan floor lamp designed and produced in Sweden, 1960s. Sold with lampshade. Dimensions of Floor Lamp with Lampshade (inches): 52.37" H x 12.75" Diameter Socket (1) takes standard E-26 bulb. All lighting will be converted for US usage. We are unable to confirm that any electrical item meets UL-Listing standards at our facility. All items ship from High Point, North Carolina.