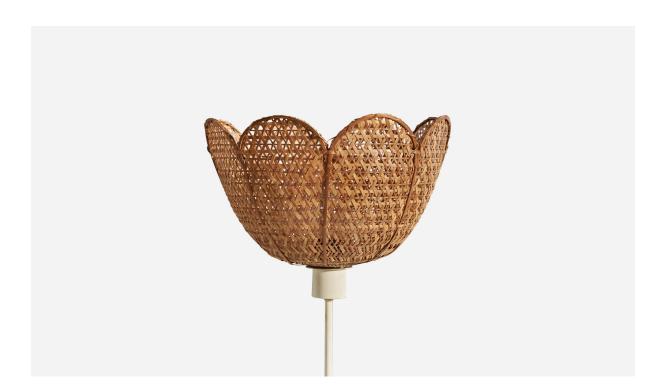

## Swedish Designer, Floor Lamp, Metal, Rattan, Sweden, 1960s

| Title:       | Swedish Designer, Floor Lamp, Metal, Rattan, Sweden, 1960s |
|--------------|------------------------------------------------------------|
| Dimensions:  | 52.37 in x 12.75 in x 12.75 in                             |
| Inventory #: | 5772                                                       |
| Price:       | \$4,900.00                                                 |

## **Product Description**

A metal and rattan floor lamp designed and produced in Sweden, 1960s. Sold with lampshade. Dimensions of Floor Lamp with Lampshade (inches): 52.37" H x 12.75" Diameter Socket (1) takes standard E-26 bulb. All lighting will be converted for US usage. We are unable to confirm that any electrical item meets UL-Listing standards at our facility. All items ship from High Point, North Carolina.