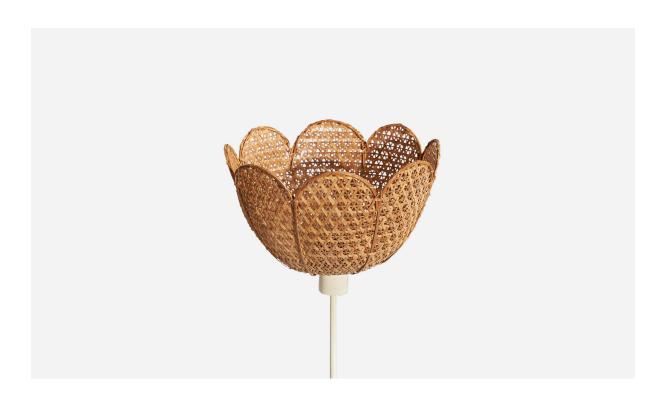

## Swedish Designer, Floor Lamp, Metal, Rattan, Sweden, 1960s

| Title:       | Swedish Designer, Floor Lamp, Metal, Rattan, Sweden, 1960s |
|--------------|------------------------------------------------------------|
| Dimensions:  | 52.37 in x 12.75 in x 12.75 in                             |
| Inventory #: | 5772                                                       |
| Price:       | \$4,900.00                                                 |

## **Product Description**

A metal and rattan floor lamp designed and produced in Sweden, 1960s. Sold with lampshade. Dimensions of Floor Lamp with Lampshade (inches): 52.37" H x 12.75" Diameter Socket (1) takes standard E-26 bulb. All lighting will be converted for US usage. We are unable to confirm that any electrical item meets UL-Listing standards at our facility. All items ship from High Point, North Carolina.