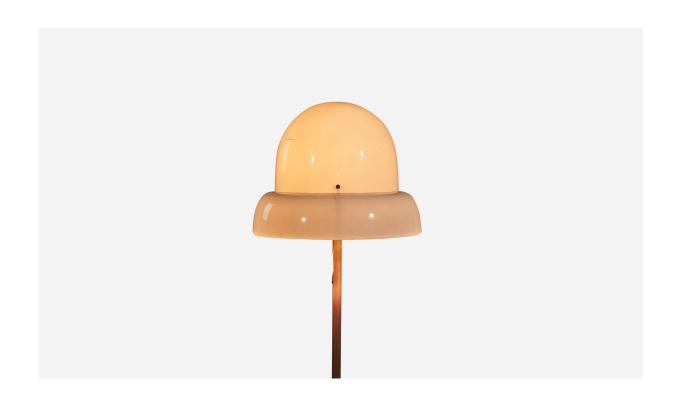

## Swedish Designer, Floor Lamp, Brass, Plastic, Sweden, 1960s

| Price:       | \$3,800.00                                                  |
|--------------|-------------------------------------------------------------|
| Inventory #: | 5587                                                        |
| Dimensions:  | 54.0 in x 14.75 in x 14.75 in                               |
| Title:       | Swedish Designer, Floor Lamp, Brass, Plastic, Sweden, 1960s |

## **Product Description**

A brass and plastic floor lamp designed and produced in Sweden, 1960s. Dimensions of Lamp with Shade (inches): 54" Height x 14.75" Diameter Bulb Specifications: E-26(Standard) Bulbs Bulbs not included unless otherwise specified Number of Sockets (per fixture): 1 There is no maximum wattage stated on the fixture. Sold with Lampshade All lighting will be converted for US usage. We are unable to confirm that any electrical item meets UL-Listing standards at our facility. All items ship from High Point, North Carolina