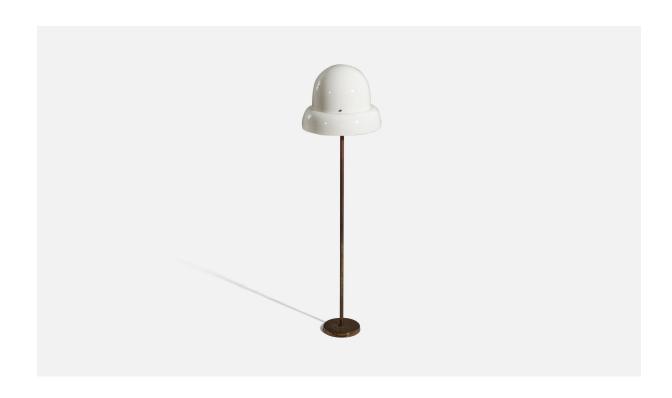

## Swedish Designer, Floor Lamp, Brass, Plastic, Sweden, 1960s

| Price:       | \$3,800.00                                                  |
|--------------|-------------------------------------------------------------|
| Inventory #: | 5587                                                        |
| Dimensions:  | 54.0 in x 14.75 in x 14.75 in                               |
| Title:       | Swedish Designer, Floor Lamp, Brass, Plastic, Sweden, 1960s |

## **Product Description**

A brass and plastic floor lamp designed and produced in Sweden, 1960s. Dimensions of Lamp with Shade (inches): 54" Height x 14.75" Diameter Bulb Specifications: E-26(Standard) Bulbs Bulbs not included unless otherwise specified Number of Sockets (per fixture): 1 There is no maximum wattage stated on the fixture. Sold with Lampshade All lighting will be converted for US usage. We are unable to confirm that any electrical item meets UL-Listing standards at our facility. All items ship from High Point, North Carolina