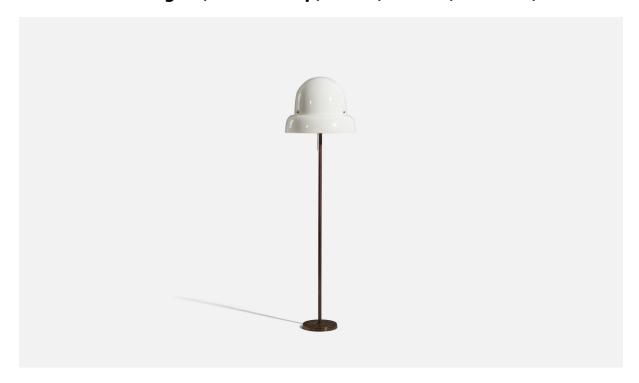

## Swedish Designer, Floor Lamp, Brass, Plastic, Sweden, 1960s

| Price:       | \$3,800.00                                                  |
|--------------|-------------------------------------------------------------|
| Inventory #: | 5587                                                        |
| Dimensions:  | 54.0 in x 14.75 in x 14.75 in                               |
| Title:       | Swedish Designer, Floor Lamp, Brass, Plastic, Sweden, 1960s |

## **Product Description**

A brass and plastic floor lamp designed and produced in Sweden, 1960s. Dimensions of Lamp with Shade (inches): 54" Height x 14.75" Diameter Bulb Specifications: E-26(Standard) Bulbs Bulbs not included unless otherwise specified Number of Sockets (per fixture): 1 There is no maximum wattage stated on the fixture. Sold with Lampshade All lighting will be converted for US usage. We are unable to confirm that any electrical item meets UL-Listing standards at our facility. All items ship from High Point, North Carolina