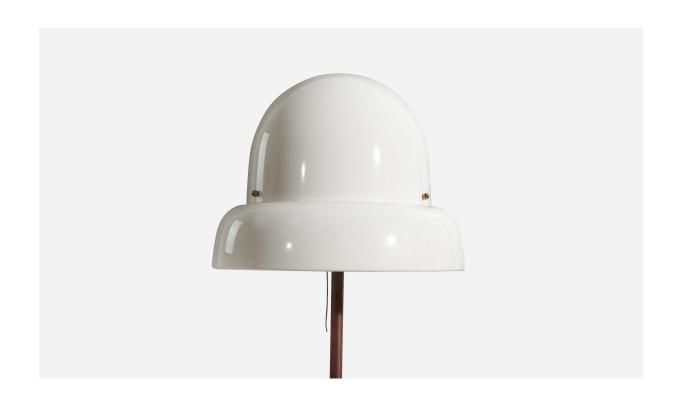

## Swedish Designer, Floor Lamp, Brass, Plastic, Sweden, 1960s

| Price:       | \$3,800.00                                                  |
|--------------|-------------------------------------------------------------|
| Inventory #: | 5587                                                        |
| Dimensions:  | 54.0 in x 14.75 in x 14.75 in                               |
| Title:       | Swedish Designer, Floor Lamp, Brass, Plastic, Sweden, 1960s |

## **Product Description**

A brass and plastic floor lamp designed and produced in Sweden, 1960s. Dimensions of Lamp with Shade (inches): 54" Height x 14.75" Diameter Bulb Specifications: E-26(Standard) Bulbs Bulbs not included unless otherwise specified Number of Sockets (per fixture): 1 There is no maximum wattage stated on the fixture. Sold with Lampshade All lighting will be converted for US usage. We are unable to confirm that any electrical item meets UL-Listing standards at our facility. All items ship from High Point, North Carolina