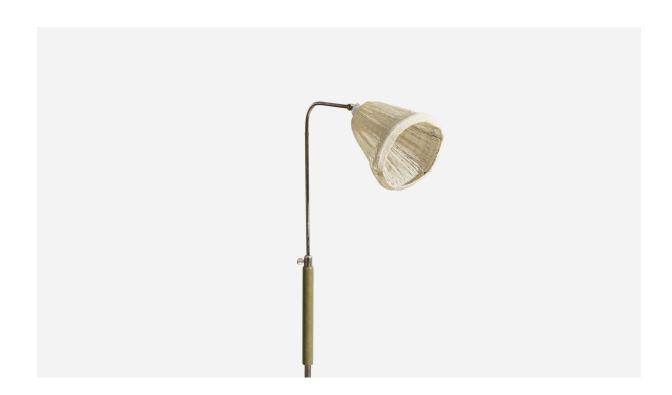

## Swedish Designer, Floor Lamp, Metal, Bakelite, Grasscloth, Sweden, 1930s

| Title:       | Swedish Designer, Floor Lamp, Metal, Bakelite, Grasscloth, Sweden, 1930s |
|--------------|--------------------------------------------------------------------------|
| Dimensions:  | 52.87 in x 17.0 in x 9.87 in                                             |
| Inventory #: | 5584                                                                     |
| Price:       | \$3,800.00                                                               |

## **Product Description**

A metal, bakelite and grasscloth floor lamp designed and produced by a Swedish designer, Sweden, 1930s. Dimensions of Lamp with Shade (inches):  $52.87^{\circ}$  H x  $17^{\circ}$  W x  $9.87^{\circ}$  D Socket (1) takes standard E-26 bulb. Sold with lampshade. All lighting will be converted for US usage. We are unable to confirm that any electrical item meets UL-Listing standards at our facility. All items ship from High Point, North Carolina.