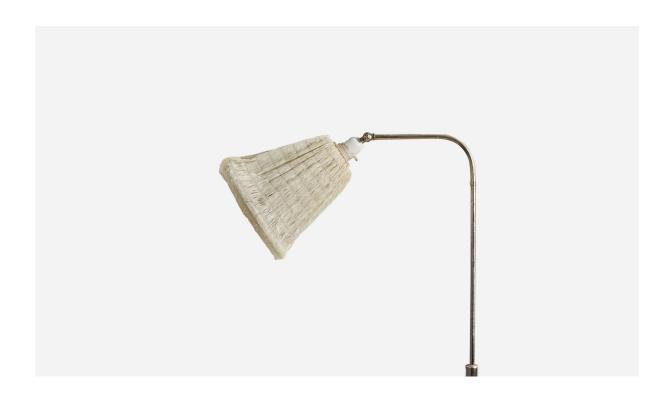

## Swedish Designer, Floor Lamp, Metal, Bakelite, Grasscloth, Sweden, 1930s

| Title:       | Swedish Designer, Floor Lamp, Metal, Bakelite, Grasscloth, Sweden, 1930s |
|--------------|--------------------------------------------------------------------------|
| Dimensions:  | 52.87 in x 17.0 in x 9.87 in                                             |
| Inventory #: | 5584                                                                     |
| Price:       | \$3,800.00                                                               |

## **Product Description**

A metal, bakelite and grasscloth floor lamp designed and produced by a Swedish designer, Sweden, 1930s. Dimensions of Lamp with Shade (inches):  $52.87^{\circ}$  H x  $17^{\circ}$  W x  $9.87^{\circ}$  D Socket (1) takes standard E-26 bulb. Sold with lampshade. All lighting will be converted for US usage. We are unable to confirm that any electrical item meets UL-Listing standards at our facility. All items ship from High Point, North Carolina.