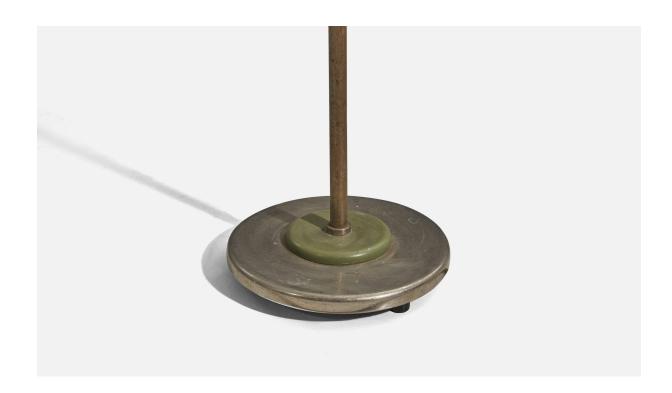

## Swedish Designer, Floor Lamp, Metal, Bakelite, Grasscloth, Sweden, 1930s

| Title:       | Swedish Designer, Floor Lamp, Metal, Bakelite, Grasscloth, Sweden, 1930s |
|--------------|--------------------------------------------------------------------------|
| Dimensions:  | 52.87 in x 17.0 in x 9.87 in                                             |
| Inventory #: | 5584                                                                     |
| Price:       | \$3,800.00                                                               |

## **Product Description**

A metal, bakelite and grasscloth floor lamp designed and produced by a Swedish designer, Sweden, 1930s. Dimensions of Lamp with Shade (inches):  $52.87^{\circ}$  H x  $17^{\circ}$  W x  $9.87^{\circ}$  D Socket (1) takes standard E-26 bulb. Sold with lampshade. All lighting will be converted for US usage. We are unable to confirm that any electrical item meets UL-Listing standards at our facility. All items ship from High Point, North Carolina.