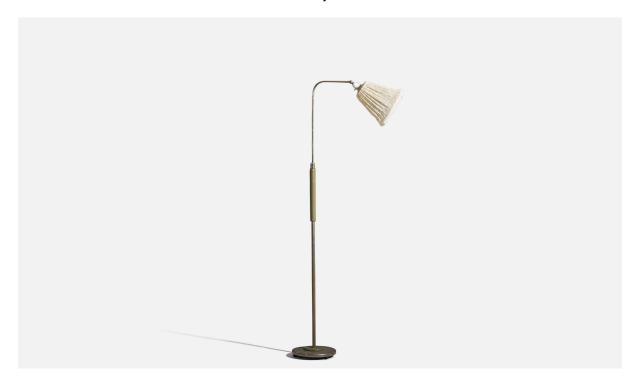

## Swedish Designer, Floor Lamp, Metal, Bakelite, Grasscloth, Sweden, 1930s

| Title:       | Swedish Designer, Floor Lamp, Metal, Bakelite, Grasscloth, Sweden, 1930s |
|--------------|--------------------------------------------------------------------------|
| Dimensions:  | 52.87 in x 17.0 in x 9.87 in                                             |
| Inventory #: | 5584                                                                     |
| Price:       | \$3,800.00                                                               |

## **Product Description**

A metal, bakelite and grasscloth floor lamp designed and produced by a Swedish designer, Sweden, 1930s. Dimensions of Lamp with Shade (inches):  $52.87^{\circ}$  H x  $17^{\circ}$  W x  $9.87^{\circ}$  D Socket (1) takes standard E-26 bulb. Sold with lampshade. All lighting will be converted for US usage. We are unable to confirm that any electrical item meets UL-Listing standards at our facility. All items ship from High Point, North Carolina.