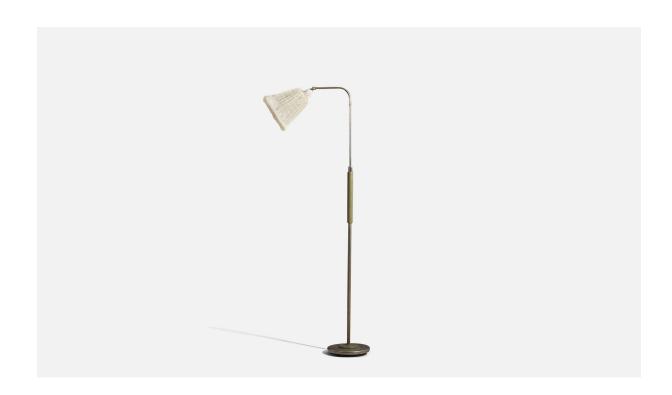

## Swedish Designer, Floor Lamp, Metal, Bakelite, Grasscloth, Sweden, 1930s

| Title:       | Swedish Designer, Floor Lamp, Metal, Bakelite, Grasscloth, Sweden, 1930s |
|--------------|--------------------------------------------------------------------------|
| Dimensions:  | 52.87 in x 17.0 in x 9.87 in                                             |
| Inventory #: | 5584                                                                     |
| Price:       | \$3,800.00                                                               |

## **Product Description**

A metal, bakelite and grasscloth floor lamp designed and produced by a Swedish designer, Sweden, 1930s. Dimensions of Lamp with Shade (inches):  $52.87^{\circ}$  H x  $17^{\circ}$  W x  $9.87^{\circ}$  D Socket (1) takes standard E-26 bulb. Sold with lampshade. All lighting will be converted for US usage. We are unable to confirm that any electrical item meets UL-Listing standards at our facility. All items ship from High Point, North Carolina.