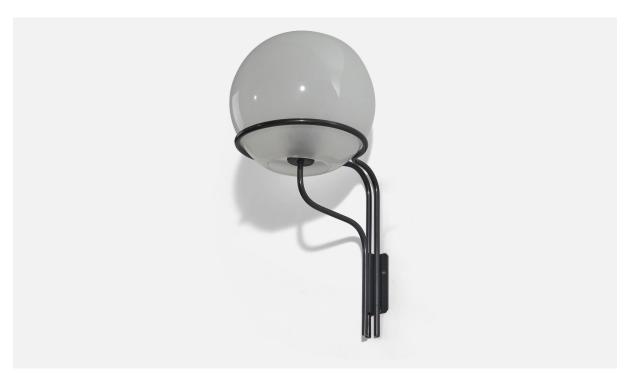

## Ico Parisi Wall Light, Lacquered Metal, Glass, Arteluce, Italy, C. 1960s

| Price:       | \$5,800.00                                                               |
|--------------|--------------------------------------------------------------------------|
| Inventory #: | 6790                                                                     |
| Dimensions:  | 19.43 in x 9.87 in x 12.06 in                                            |
| Title:       | Ico Parisi Wall Light, Lacquered Metal, Glass, Arteluce, Italy, C. 1960s |

## **Product Description**

Arteluce Dimensions of back plate (inches) :  $4.14 \times 2.36 \times 0.89$  (Height x Width x Depth) Socket takes standard E-26 medium base bulb. There is no maximum wattage stated on the fixture. Does not include mounting hardware.