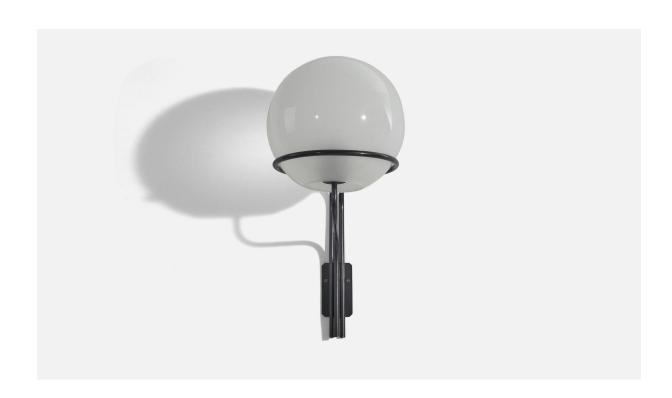

## Ico Parisi Wall Light, Lacquered Metal, Glass, Arteluce, Italy, C. 1960s

| Price:       | \$5,800.00                                                               |
|--------------|--------------------------------------------------------------------------|
| Inventory #: | 6790                                                                     |
| Dimensions:  | 19.43 in x 9.87 in x 12.06 in                                            |
| Title:       | Ico Parisi Wall Light, Lacquered Metal, Glass, Arteluce, Italy, C. 1960s |

## **Product Description**

Arteluce Dimensions of back plate (inches) :  $4.14 \times 2.36 \times 0.89$  (Height x Width x Depth) Socket takes standard E-26 medium base bulb. There is no maximum wattage stated on the fixture. Does not include mounting hardware.