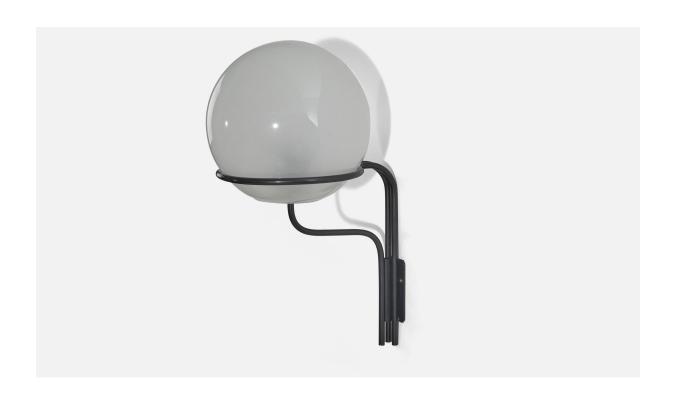

## Ico Parisi Wall Light, Lacquered Metal, Glass, Arteluce, Italy, C. 1960s

| Price:       | \$5,800.00                                                               |
|--------------|--------------------------------------------------------------------------|
| Inventory #: | 6790                                                                     |
| Dimensions:  | 19.43 in x 9.87 in x 12.06 in                                            |
| Title:       | Ico Parisi Wall Light, Lacquered Metal, Glass, Arteluce, Italy, C. 1960s |

## **Product Description**

Arteluce Dimensions of back plate (inches) :  $4.14 \times 2.36 \times 0.89$  (Height x Width x Depth) Socket takes standard E-26 medium base bulb. There is no maximum wattage stated on the fixture. Does not include mounting hardware.