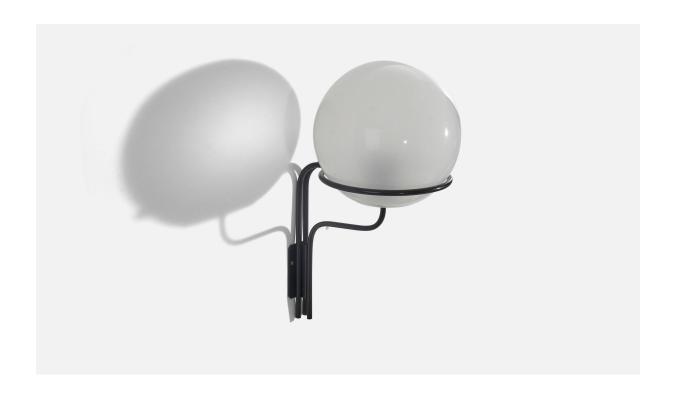

## Ico Parisi Wall Light, Lacquered Metal, Glass, Arteluce, Italy, C. 1960s

| Price:       | \$5,800.00                                                               |
|--------------|--------------------------------------------------------------------------|
| Inventory #: | 6790                                                                     |
| Dimensions:  | 19.43 in x 9.87 in x 12.06 in                                            |
| Title:       | Ico Parisi Wall Light, Lacquered Metal, Glass, Arteluce, Italy, C. 1960s |

## **Product Description**

Arteluce Dimensions of back plate (inches) :  $4.14 \times 2.36 \times 0.89$  (Height x Width x Depth) Socket takes standard E-26 medium base bulb. There is no maximum wattage stated on the fixture. Does not include mounting hardware.