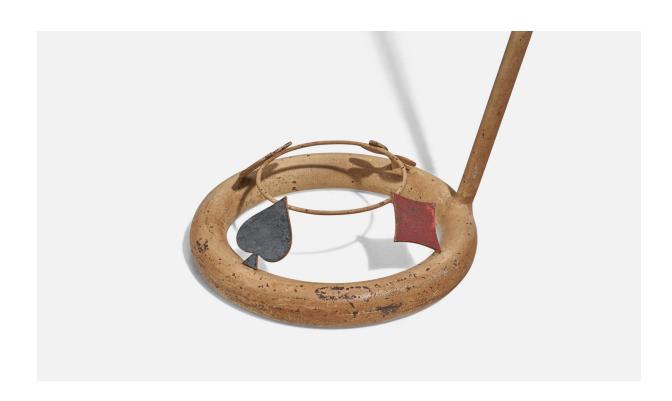

## **Product Description**

A large floor lamp designed and produced in Denmark, 1930s. Base features ornamentation illustrating the four French suits. There is no maximum wattage stated on the fixture. Dimensions of Lamp with Shade (inches): 68'' H x 18.12'' W x 38'' D Bulb Specification: E-26 Number of Sockets (per fixture): 1 All lighting will be converted for US usage. We are unable to confirm that any electrical item meets UL-Listing standards at our facility. All items ship from High Point, North Carolina.