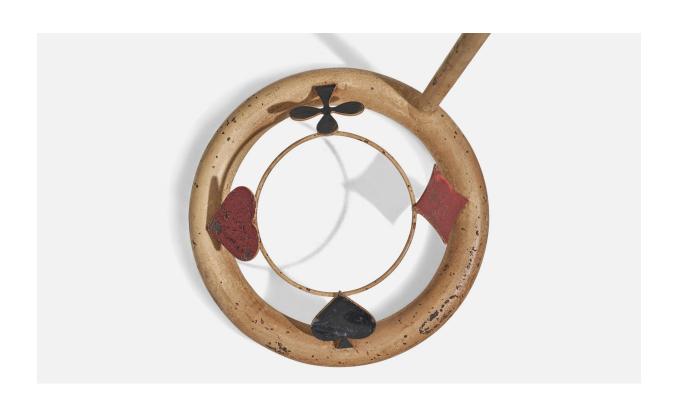

## **Product Description**

A large floor lamp designed and produced in Denmark, 1930s. Base features ornamentation illustrating the four French suits. There is no maximum wattage stated on the fixture. Dimensions of Lamp with Shade (inches): 68'' H x 18.12'' W x 38'' D Bulb Specification: E-26 Number of Sockets (per fixture): 1 All lighting will be converted for US usage. We are unable to confirm that any electrical item meets UL-Listing standards at our facility. All items ship from High Point, North Carolina.