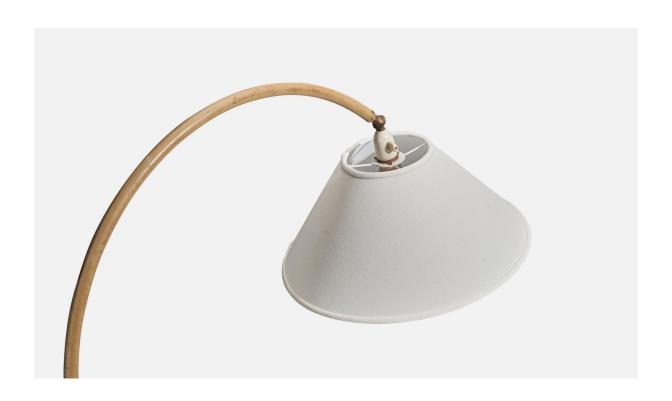

## Danish, Large Floor Lamp, Painted Cast Metal, Fabric, Denmark, 1930s

| Title:       | Danish, Large Floor Lamp, Painted Cast Metal, Fabric, Denmark, 1930s |
|--------------|----------------------------------------------------------------------|
| Dimensions:  | 68.0 in x 18.12 in x 38.0 in                                         |
| Inventory #: | 1984                                                                 |
| Price:       | \$7,900.00                                                           |

## **Product Description**

A large floor lamp designed and produced in Denmark, 1930s. Base features ornamentation illustrating the four French suits. There is no maximum wattage stated on the fixture. Dimensions of Lamp with Shade (inches): 68'' H x 18.12'' W x 38'' D Bulb Specification: E-26 Number of Sockets (per fixture): 1 All lighting will be converted for US usage. We are unable to confirm that any electrical item meets UL-Listing standards at our facility. All items ship from High Point, North Carolina.