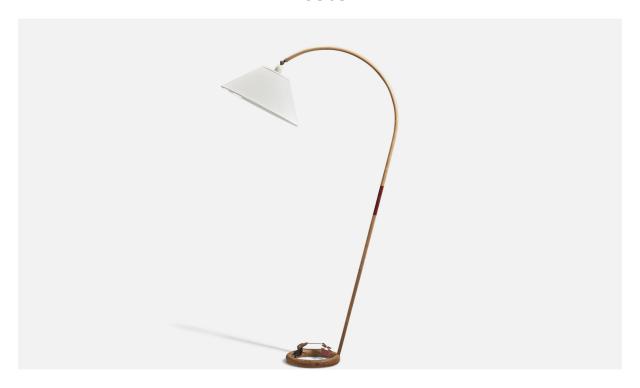

## Danish, Large Floor Lamp, Painted Cast Metal, Fabric, Denmark, 1930s

| Title:       | Danish, Large Floor Lamp, Painted Cast Metal, Fabric, Denmark, 1930s |
|--------------|----------------------------------------------------------------------|
| Dimensions:  | 68.0 in x 18.12 in x 38.0 in                                         |
| Inventory #: | 1984                                                                 |
| Price:       | \$7,900.00                                                           |

## **Product Description**

A large floor lamp designed and produced in Denmark, 1930s. Base features ornamentation illustrating the four French suits. There is no maximum wattage stated on the fixture. Dimensions of Lamp with Shade (inches): 68'' H x 18.12'' W x 38'' D Bulb Specification: E-26 Number of Sockets (per fixture): 1 All lighting will be converted for US usage. We are unable to confirm that any electrical item meets UL-Listing standards at our facility. All items ship from High Point, North Carolina.