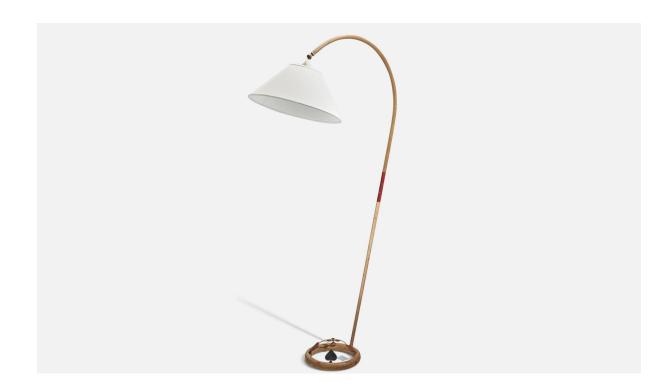

## Danish, Large Floor Lamp, Painted Cast Metal, Fabric, Denmark, 1930s

| Title:       | Danish, Large Floor Lamp, Painted Cast Metal, Fabric, Denmark, 1930s |
|--------------|----------------------------------------------------------------------|
| Dimensions:  | 68.0 in x 18.12 in x 38.0 in                                         |
| Inventory #: | 1984                                                                 |
| Price:       | \$7,900.00                                                           |

## **Product Description**

A large floor lamp designed and produced in Denmark, 1930s. Base features ornamentation illustrating the four French suits. There is no maximum wattage stated on the fixture. Dimensions of Lamp with Shade (inches): 68'' H x 18.12'' W x 38'' D Bulb Specification: E-26 Number of Sockets (per fixture): 1 All lighting will be converted for US usage. We are unable to confirm that any electrical item meets UL-Listing standards at our facility. All items ship from High Point, North Carolina.