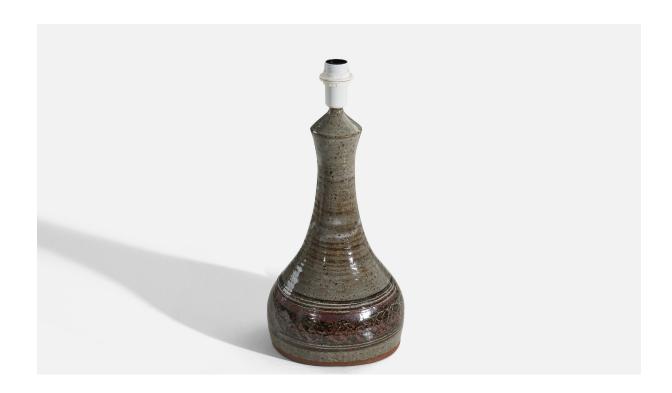

## Helle Allpass, Large Table Lamp, Stoneware, Artists Studio Denmark, 1960s

| Price:       | \$2,800.00                                                                |
|--------------|---------------------------------------------------------------------------|
| Inventory #: | 5231                                                                      |
| Dimensions:  | 20.75 in x 9.0 in x 9.0 in                                                |
| Title:       | Helle Allpass, Large Table Lamp, Stoneware, Artists Studio Denmark, 1960s |

## **Product Description**

Dimensions of Lamp (inches): 20.75" H x 9" Diameter Dimensions of Shade (inches): 6.125" Top Diameter x 16.375" Bottom Diameter x 9.25" H Dimensions of Lamp with Shade (inches): 24.75" H x 16.375" Diameter Bulb Specifications: E-26 Bulb Number of Sockets: 1 Sold without lampshade All lighting will be converted for US usage. We are unable to confirm that any electrical item meets UL-Listing standards at our facility.All items ship from High Point, North Carolina.