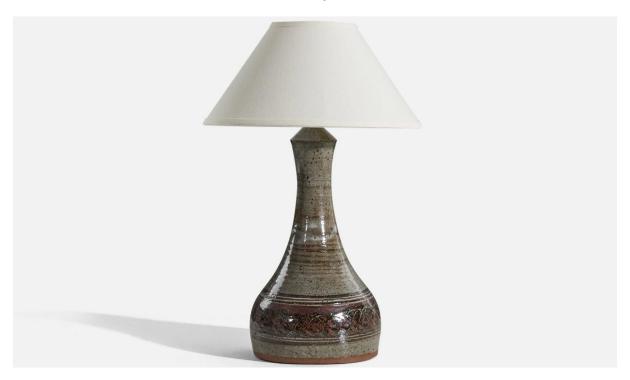

## Helle Allpass, Large Table Lamp, Stoneware, Artists Studio Denmark, 1960s

| Price:       | \$2,800.00                                                                |
|--------------|---------------------------------------------------------------------------|
| Inventory #: | 5231                                                                      |
| Dimensions:  | 20.75 in x 9.0 in x 9.0 in                                                |
| Title:       | Helle Allpass, Large Table Lamp, Stoneware, Artists Studio Denmark, 1960s |

## **Product Description**

Dimensions of Lamp (inches): 20.75" H x 9" Diameter Dimensions of Shade (inches): 6.125" Top Diameter x 16.375" Bottom Diameter x 9.25" H Dimensions of Lamp with Shade (inches): 24.75" H x 16.375" Diameter Bulb Specifications: E-26 Bulb Number of Sockets: 1 Sold without lampshade All lighting will be converted for US usage. We are unable to confirm that any electrical item meets UL-Listing standards at our facility.All items ship from High Point, North Carolina.