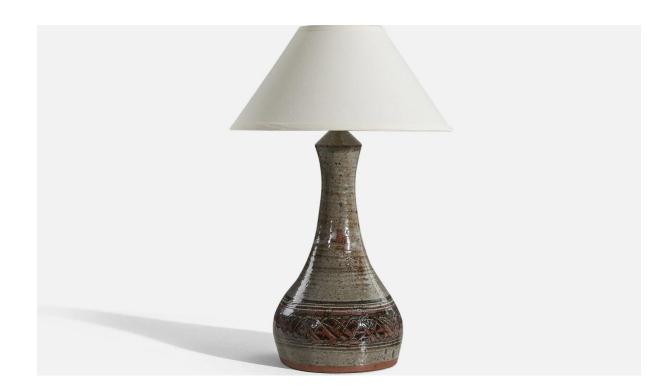

## Helle Allpass, Large Table Lamp, Stoneware, Artists Studio Denmark, 1960s

| Price:       | \$2,800.00                                                                |
|--------------|---------------------------------------------------------------------------|
| Inventory #: | 5231                                                                      |
| Dimensions:  | 20.75 in x 9.0 in x 9.0 in                                                |
| Title:       | Helle Allpass, Large Table Lamp, Stoneware, Artists Studio Denmark, 1960s |

## **Product Description**

Dimensions of Lamp (inches): 20.75" H x 9" Diameter Dimensions of Shade (inches): 6.125" Top Diameter x 16.375" Bottom Diameter x 9.25" H Dimensions of Lamp with Shade (inches): 24.75" H x 16.375" Diameter Bulb Specifications: E-26 Bulb Number of Sockets: 1 Sold without lampshade All lighting will be converted for US usage. We are unable to confirm that any electrical item meets UL-Listing standards at our facility.All items ship from High Point, North Carolina.