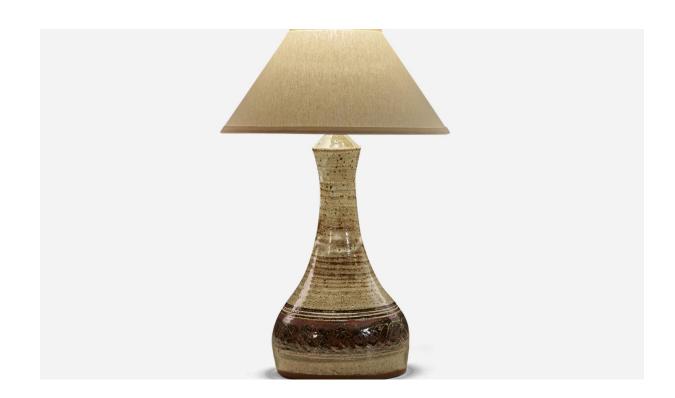

## Helle Allpass, Large Table Lamp, Stoneware, Artists Studio Denmark, 1960s

| Price:       | \$2,800.00                                                                |
|--------------|---------------------------------------------------------------------------|
| Inventory #: | 5231                                                                      |
| Dimensions:  | 20.75 in x 9.0 in x 9.0 in                                                |
| Title:       | Helle Allpass, Large Table Lamp, Stoneware, Artists Studio Denmark, 1960s |

## **Product Description**

Dimensions of Lamp (inches): 20.75" H x 9" Diameter Dimensions of Shade (inches): 6.125" Top Diameter x 16.375" Bottom Diameter x 9.25" H Dimensions of Lamp with Shade (inches): 24.75" H x 16.375" Diameter Bulb Specifications: E-26 Bulb Number of Sockets: 1 Sold without lampshade All lighting will be converted for US usage. We are unable to confirm that any electrical item meets UL-Listing standards at our facility.All items ship from High Point, North Carolina.