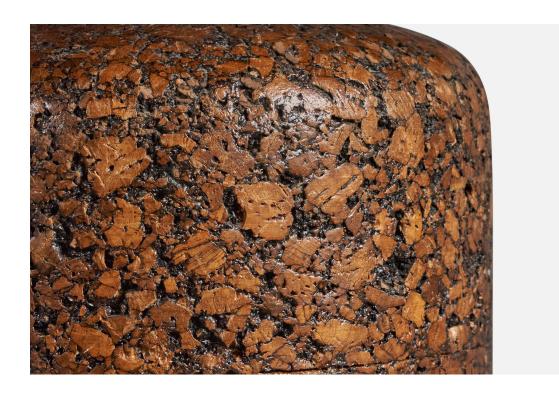

## **Product Description**

A very large table lamp designed and produced in Sweden, 1950s. In solid stained pine. Stained cork. Dimensions of Lamp (inches): 18.75'' H x 7'' Diameter Dimensions of Shade (inches): 7.75'' Top Diameter x 16.75'' Bottom Diameter x 11.75'' H Dimensions of Lamp with Shade (inches): 27'' H x 16.75'' Diameter Bulb Specifications: E-26 Bulb Number of Sockets: 1 Sold without lampshade All lighting will be converted for US usage. We are unable to confirm that any electrical item meets UL-Listing standards at our facility. All items ship from High Point, North Carolina.