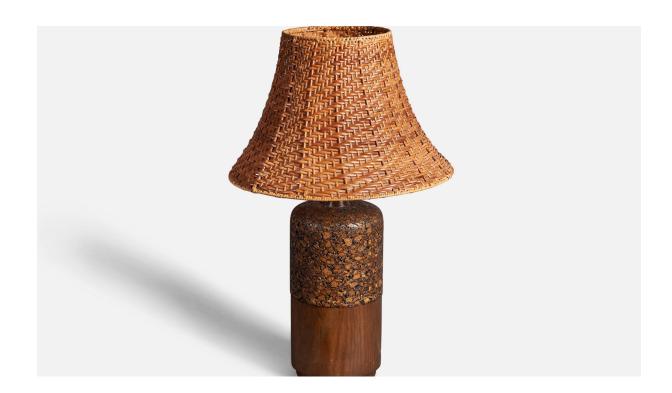

## Swedish, Large Table Lamp, Stained Pine, Cork, Sweden, 1950s

| Title:       | Swedish, Large Table Lamp, Stained Pine, Cork, Sweden, 1950s |
|--------------|--------------------------------------------------------------|
| Dimensions:  | 18.75 in x 7.0 in                                            |
| Inventory #: | 1704                                                         |
| Price:       | \$2,600.00                                                   |

## **Product Description**

A very large table lamp designed and produced in Sweden, 1950s. In solid stained pine. Stained cork. Dimensions of Lamp (inches): 18.75'' H x 7'' Diameter Dimensions of Shade (inches): 7.75'' Top Diameter x 16.75'' Bottom Diameter x 11.75'' H Dimensions of Lamp with Shade (inches): 27'' H x 16.75'' Diameter Bulb Specifications: E-26 Bulb Number of Sockets: 1 Sold without lampshade All lighting will be converted for US usage. We are unable to confirm that any electrical item meets UL-Listing standards at our facility. All items ship from High Point, North Carolina.