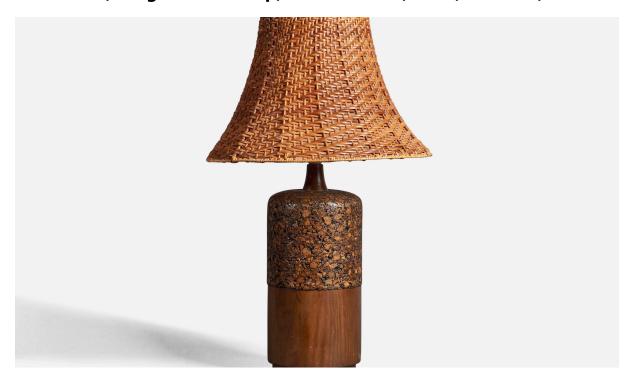

## Swedish, Large Table Lamp, Stained Pine, Cork, Sweden, 1950s

| Title:       | Swedish, Large Table Lamp, Stained Pine, Cork, Sweden, 1950s |
|--------------|--------------------------------------------------------------|
| Dimensions:  | 18.75 in x 7.0 in                                            |
| Inventory #: | 1704                                                         |
| Price:       | \$2,600.00                                                   |

## **Product Description**

A very large table lamp designed and produced in Sweden, 1950s. In solid stained pine. Stained cork. Dimensions of Lamp (inches): 18.75'' H x 7'' Diameter Dimensions of Shade (inches): 7.75'' Top Diameter x 16.75'' Bottom Diameter x 11.75'' H Dimensions of Lamp with Shade (inches): 27'' H x 16.75'' Diameter Bulb Specifications: E-26 Bulb Number of Sockets: 1 Sold without lampshade All lighting will be converted for US usage. We are unable to confirm that any electrical item meets UL-Listing standards at our facility. All items ship from High Point, North Carolina.