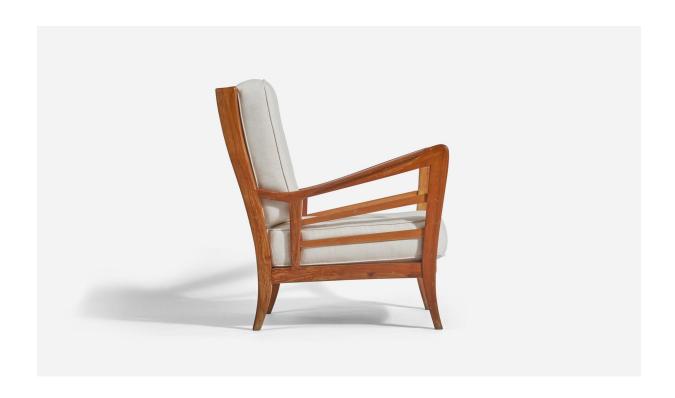

## Paolo Buffa Attribution, Lounge Chairs, Fabric, Wood, Italy, 1940s

| Price:       | \$19,900.00                                                        |
|--------------|--------------------------------------------------------------------|
| Inventory #: | 10016                                                              |
| Dimensions:  | 31.0 in x 26.25 in x 29.5 in                                       |
| Title:       | Paolo Buffa Attribution, Lounge Chairs, Fabric, Wood, Italy, 1940s |

## **Product Description**

A pair of wood and white fabric lounge chairs; design and production attributed to Paolo Buffa, Italy, 1940s. All upholstered furniture can be reupholstered upon request for an additional fee. Lead times will be an additional 1-3 weeks from receipt of fabric. Please email info@prbcollection.com to request a quote and coordinate reupholstery.