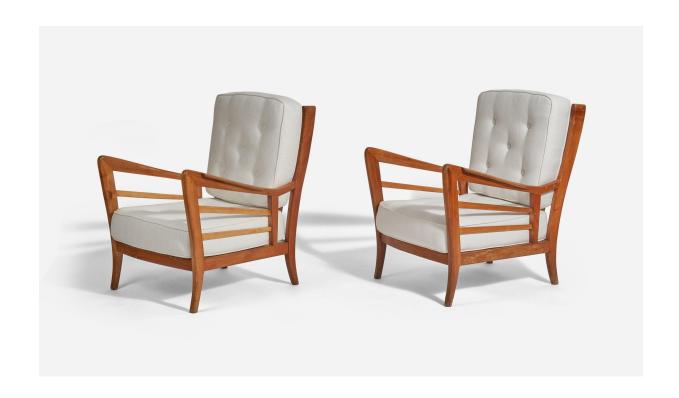

## Paolo Buffa Attribution, Lounge Chairs, Fabric, Wood, Italy, 1940s

| Price:       | \$19,900.00                                                        |
|--------------|--------------------------------------------------------------------|
| Inventory #: | 10016                                                              |
| Dimensions:  | 31.0 in x 26.25 in x 29.5 in                                       |
| Title:       | Paolo Buffa Attribution, Lounge Chairs, Fabric, Wood, Italy, 1940s |

## **Product Description**

A pair of wood and white fabric lounge chairs; design and production attributed to Paolo Buffa, Italy, 1940s. All upholstered furniture can be reupholstered upon request for an additional fee. Lead times will be an additional 1-3 weeks from receipt of fabric. Please email info@prbcollection.com to request a quote and coordinate reupholstery.