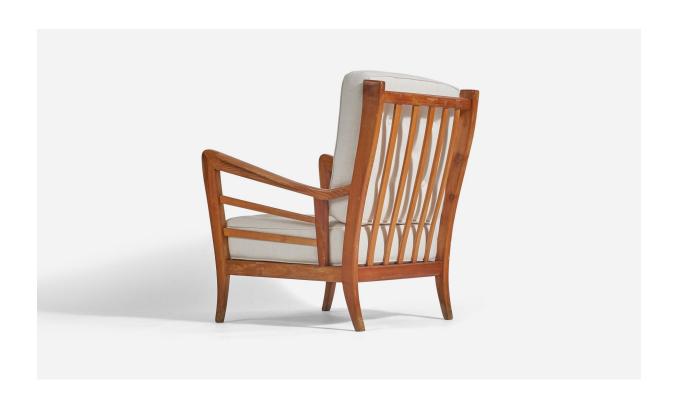

## Paolo Buffa Attribution, Lounge Chairs, Fabric, Wood, Italy, 1940s

| Price:       | \$19,900.00                                                        |
|--------------|--------------------------------------------------------------------|
| Inventory #: | 10016                                                              |
| Dimensions:  | 31.0 in x 26.25 in x 29.5 in                                       |
| Title:       | Paolo Buffa Attribution, Lounge Chairs, Fabric, Wood, Italy, 1940s |

## **Product Description**

A pair of wood and white fabric lounge chairs; design and production attributed to Paolo Buffa, Italy, 1940s. All upholstered furniture can be reupholstered upon request for an additional fee. Lead times will be an additional 1-3 weeks from receipt of fabric. Please email info@prbcollection.com to request a quote and coordinate reupholstery.