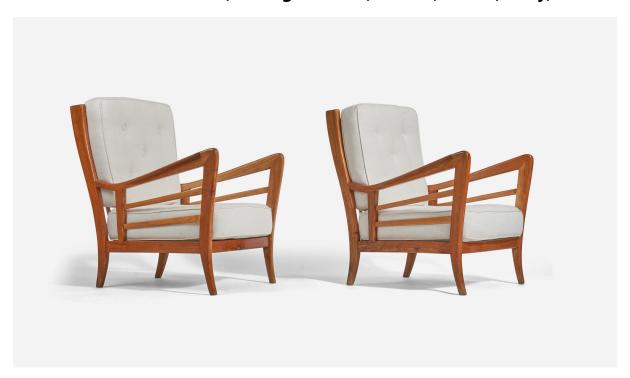

## Paolo Buffa Attribution, Lounge Chairs, Fabric, Wood, Italy, 1940s

| Price:       | \$19,900.00                                                        |
|--------------|--------------------------------------------------------------------|
| Inventory #: | 10016                                                              |
| Dimensions:  | 31.0 in x 26.25 in x 29.5 in                                       |
| Title:       | Paolo Buffa Attribution, Lounge Chairs, Fabric, Wood, Italy, 1940s |

## **Product Description**

A pair of wood and white fabric lounge chairs; design and production attributed to Paolo Buffa, Italy, 1940s. All upholstered furniture can be reupholstered upon request for an additional fee. Lead times will be an additional 1-3 weeks from receipt of fabric. Please email info@prbcollection.com to request a quote and coordinate reupholstery.