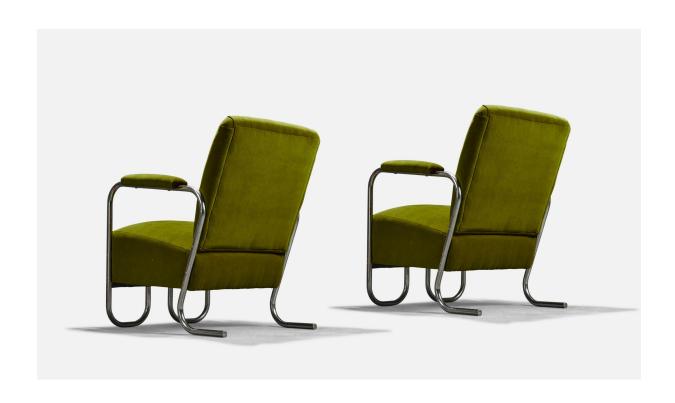

## American Designer, Lounge Chairs, Tubular Steel, Green Velvet, USA, 1930s

| Title:       | American Designer, Lounge Chairs, Tubular Steel, Green Velvet, USA, 1930s |
|--------------|---------------------------------------------------------------------------|
| Dimensions:  | 33.5 in x 25.75 in x 32.0 in                                              |
| Inventory #: | 7640                                                                      |
| Price:       | \$12,900.00                                                               |

## **Product Description**

A pair of tubular steel and green velvet lounge chairs designed and produced in the United States, 1930s. All upholstered furniture can be reupholstered upon request for an additional fee. Lead times will be an additional 1-3 weeks from receipt of fabric. Please email info@prbcollection.com to request a quote and coordinate reupholstery.All items ship from High Point, North Carolina.