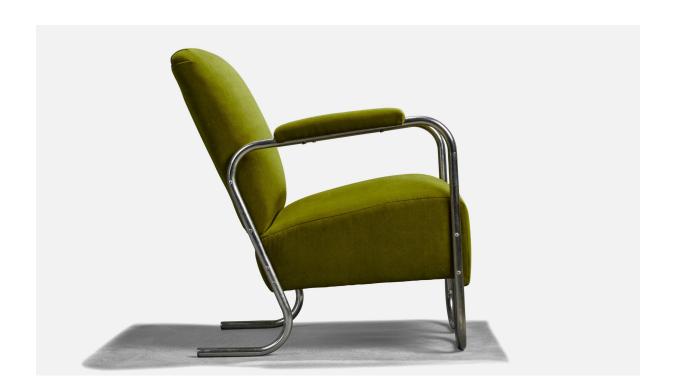

## American Designer, Lounge Chairs, Tubular Steel, Green Velvet, USA, 1930s

| Title:       | American Designer, Lounge Chairs, Tubular Steel, Green Velvet, USA, 1930s |
|--------------|---------------------------------------------------------------------------|
| Dimensions:  | 33.5 in x 25.75 in x 32.0 in                                              |
| Inventory #: | 7640                                                                      |
| Price:       | \$12,900.00                                                               |

## **Product Description**

A pair of tubular steel and green velvet lounge chairs designed and produced in the United States, 1930s. All upholstered furniture can be reupholstered upon request for an additional fee. Lead times will be an additional 1-3 weeks from receipt of fabric. Please email info@prbcollection.com to request a quote and coordinate reupholstery.All items ship from High Point, North Carolina.