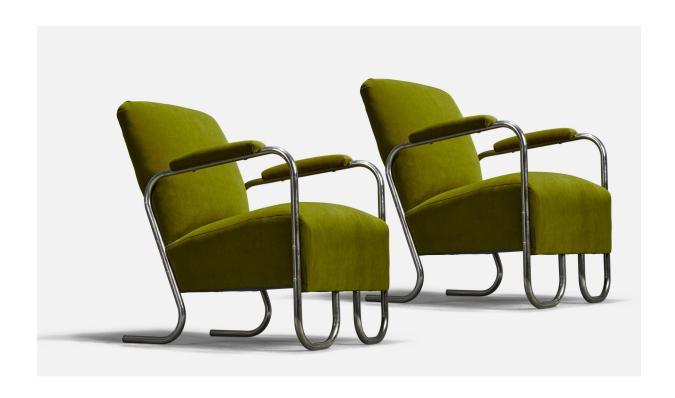

## American Designer, Lounge Chairs, Tubular Steel, Green Velvet, USA, 1930s

| Title:       | American Designer, Lounge Chairs, Tubular Steel, Green Velvet, USA, 1930s |
|--------------|---------------------------------------------------------------------------|
| Dimensions:  | 33.5 in x 25.75 in x 32.0 in                                              |
| Inventory #: | 7640                                                                      |
| Price:       | \$12,900.00                                                               |

## **Product Description**

A pair of tubular steel and green velvet lounge chairs designed and produced in the United States, 1930s. All upholstered furniture can be reupholstered upon request for an additional fee. Lead times will be an additional 1-3 weeks from receipt of fabric. Please email info@prbcollection.com to request a quote and coordinate reupholstery.All items ship from High Point, North Carolina.