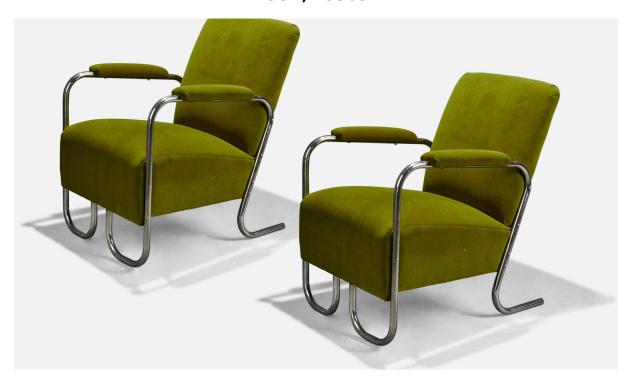

## American Designer, Lounge Chairs, Tubular Steel, Green Velvet, USA, 1930s

| Title:       | American Designer, Lounge Chairs, Tubular Steel, Green Velvet, USA, 1930s |
|--------------|---------------------------------------------------------------------------|
| Dimensions:  | 33.5 in x 25.75 in x 32.0 in                                              |
| Inventory #: | 7640                                                                      |
| Price:       | \$12,900.00                                                               |

## **Product Description**

A pair of tubular steel and green velvet lounge chairs designed and produced in the United States, 1930s. All upholstered furniture can be reupholstered upon request for an additional fee. Lead times will be an additional 1-3 weeks from receipt of fabric. Please email info@prbcollection.com to request a quote and coordinate reupholstery.All items ship from High Point, North Carolina.