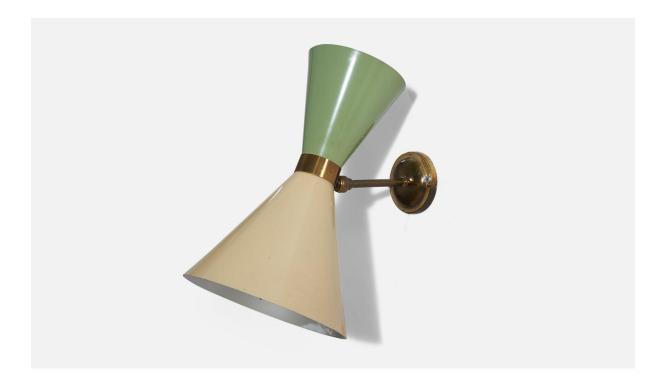

## Stilnovo 'Attribution' Adjustable Wall Light, Metal, Brass, Italy, 1950s

| Title:       | Stilnovo 'Attribution' Adjustable Wall Light, Metal, Brass, Italy, 1950s |
|--------------|--------------------------------------------------------------------------|
| Dimensions:  | 10.18 in x 6.5 in x 8.5 in                                               |
| Inventory #: | 3739                                                                     |
| Price:       | \$2,400.00                                                               |

## **Product Description**

Expertly crafted in Italy during the 1950s, the Stilnovo 'Attribution' Adjustable Wall Light boasts a unique metal and brass design. The dimensions are variable, as shown in the first image. The back plate measures 2.4375 x 2.4375 x 0.6875 inches (H x W x D). Please note that all lighting will be converted for US usage. At this time, we cannot guarantee that any electrical item meets UL-Listing standards at our facility.