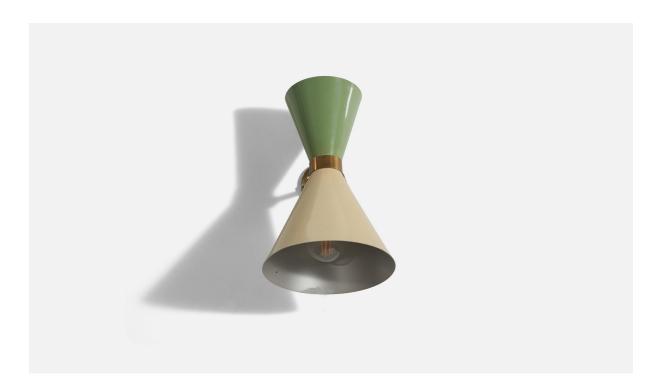

## **Product Description**

Expertly crafted in Italy during the 1950s, the Stilnovo 'Attribution' Adjustable Wall Light boasts a unique metal and brass design. The dimensions are variable, as shown in the first image. The back plate measures 2.4375 x 2.4375 x 0.6875 inches (H x W x D). Please note that all lighting will be converted for US usage. At this time, we cannot guarantee that any electrical item meets UL-Listing standards at our facility.