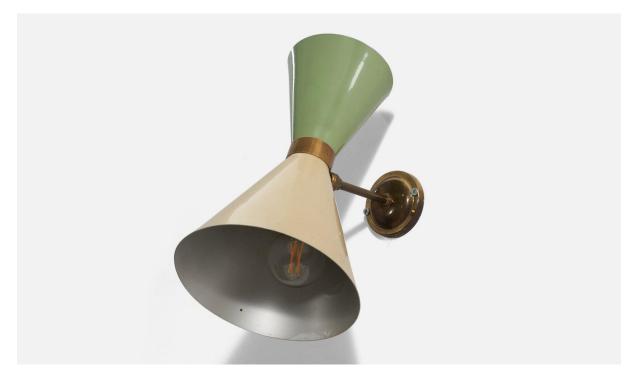

## **Product Description**

Expertly crafted in Italy during the 1950s, the Stilnovo 'Attribution' Adjustable Wall Light boasts a unique metal and brass design. The dimensions are variable, as shown in the first image. The back plate measures 2.4375 x 2.4375 x 0.6875 inches (H x W x D). Please note that all lighting will be converted for US usage. At this time, we cannot guarantee that any electrical item meets UL-Listing standards at our facility.