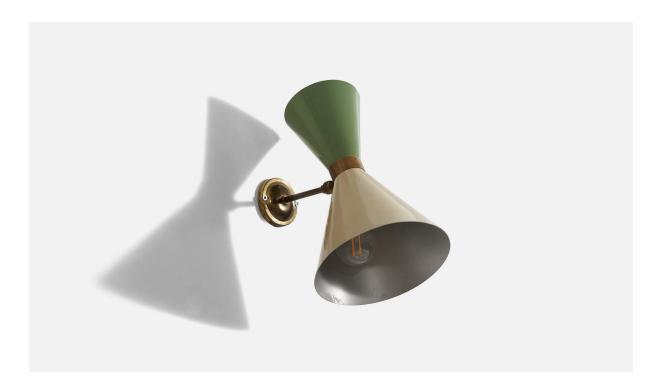

## **Product Description**

Expertly crafted in Italy during the 1950s, the Stilnovo 'Attribution' Adjustable Wall Light boasts a unique metal and brass design. The dimensions are variable, as shown in the first image. The back plate measures 2.4375 x 2.4375 x 0.6875 inches (H x W x D). Please note that all lighting will be converted for US usage. At this time, we cannot guarantee that any electrical item meets UL-Listing standards at our facility.