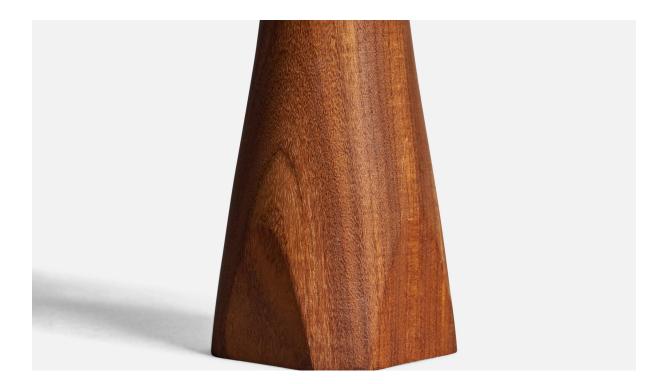

## Swedish Designer, Minimalist Table Lamp, Solid Teak, Sweden, 1960s

| Title:       | Swedish Designer, Minimalist Table Lamp, Solid Teak, Sweden, 1960s |
|--------------|--------------------------------------------------------------------|
| Dimensions:  | 12.5 in x 2.9 in x 2.9 in                                          |
| Inventory #: | 2286                                                               |
| Price:       | \$1,100.00                                                         |

## **Product Description**

A table lamp. Designed and produced in Sweden, 1960s. In finely sculpted solid teak. Dimensions of Lamp (inches):  $12.5"H \times 2.9"W \times 2.9"D$  Dimensions of Shade (inches): 4.5" Top Diameter  $\times 10.0"$  Bottom Diameter  $\times 6.0"$  Height Dimensions of Lamp with Shade (inches): 15.75" Height  $\times 10.0"$  Diameter Bulb Specifications: E-26(Standard) Bulbs Bulbs not included unless otherwise specified. Number of Sockets (per fixture): 1 Sold without lampshade All lighting will be converted for US usage. We are unable to confirm that any electrical item meets UL-Listing standards at our facility. All items ship from High Point, North Carolina.