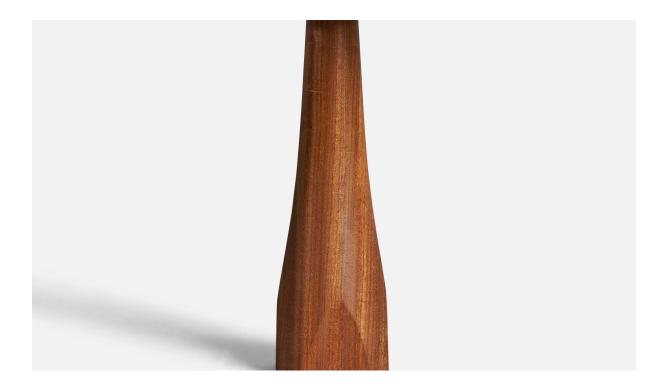

## Swedish Designer, Minimalist Table Lamp, Solid Teak, Sweden, 1960s

| Title:       | Swedish Designer, Minimalist Table Lamp, Solid Teak, Sweden, 1960s |
|--------------|--------------------------------------------------------------------|
| Dimensions:  | 12.5 in x 2.9 in x 2.9 in                                          |
| Inventory #: | 2286                                                               |
| Price:       | \$1,100.00                                                         |

## **Product Description**

A table lamp. Designed and produced in Sweden, 1960s. In finely sculpted solid teak. Dimensions of Lamp (inches):  $12.5"H \times 2.9"W \times 2.9"D$  Dimensions of Shade (inches): 4.5" Top Diameter  $\times 10.0"$  Bottom Diameter  $\times 6.0"$  Height Dimensions of Lamp with Shade (inches): 15.75" Height  $\times 10.0"$  Diameter Bulb Specifications: E-26(Standard) Bulbs Bulbs not included unless otherwise specified. Number of Sockets (per fixture): 1 Sold without lampshade All lighting will be converted for US usage. We are unable to confirm that any electrical item meets UL-Listing standards at our facility. All items ship from High Point, North Carolina.