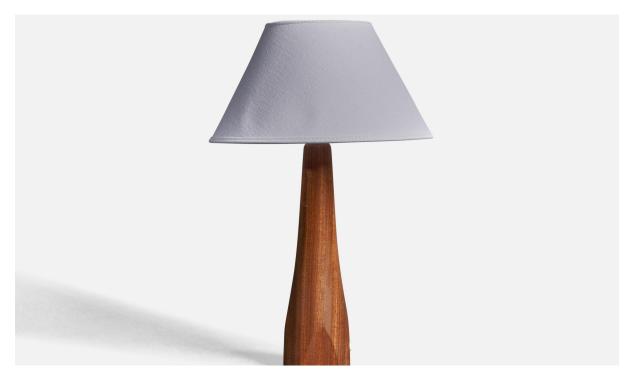

## Swedish Designer, Minimalist Table Lamp, Solid Teak, Sweden, 1960s

| Title:       | Swedish Designer, Minimalist Table Lamp, Solid Teak, Sweden, 1960s |
|--------------|--------------------------------------------------------------------|
| Dimensions:  | 12.5 in x 2.9 in x 2.9 in                                          |
| Inventory #: | 2286                                                               |
| Price:       | \$1,100.00                                                         |

## **Product Description**

A table lamp. Designed and produced in Sweden, 1960s. In finely sculpted solid teak. Dimensions of Lamp (inches):  $12.5"H \times 2.9"W \times 2.9"D$  Dimensions of Shade (inches): 4.5" Top Diameter  $\times 10.0"$  Bottom Diameter  $\times 6.0"$  Height Dimensions of Lamp with Shade (inches): 15.75" Height  $\times 10.0"$  Diameter Bulb Specifications: E-26(Standard) Bulbs Bulbs not included unless otherwise specified. Number of Sockets (per fixture): 1 Sold without lampshade All lighting will be converted for US usage. We are unable to confirm that any electrical item meets UL-Listing standards at our facility. All items ship from High Point, North Carolina.