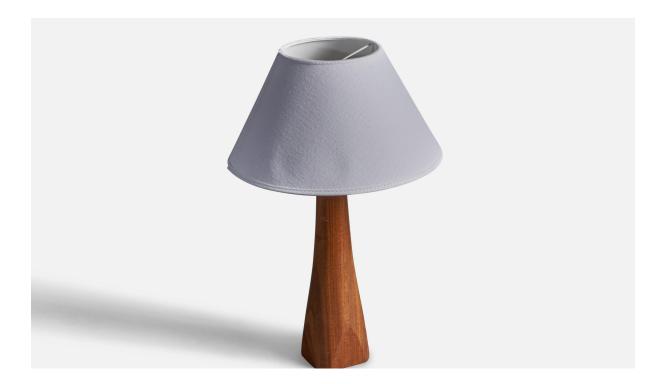

## Swedish Designer, Minimalist Table Lamp, Solid Teak, Sweden, 1960s

| Title:       | Swedish Designer, Minimalist Table Lamp, Solid Teak, Sweden, 1960s |
|--------------|--------------------------------------------------------------------|
| Dimensions:  | 12.5 in x 2.9 in x 2.9 in                                          |
| Inventory #: | 2286                                                               |
| Price:       | \$1,100.00                                                         |

## **Product Description**

A table lamp. Designed and produced in Sweden, 1960s. In finely sculpted solid teak. Dimensions of Lamp (inches):  $12.5"H \times 2.9"W \times 2.9"D$  Dimensions of Shade (inches): 4.5" Top Diameter  $\times 10.0"$  Bottom Diameter  $\times 6.0"$  Height Dimensions of Lamp with Shade (inches): 15.75" Height  $\times 10.0"$  Diameter Bulb Specifications: E-26(Standard) Bulbs Bulbs not included unless otherwise specified. Number of Sockets (per fixture): 1 Sold without lampshade All lighting will be converted for US usage. We are unable to confirm that any electrical item meets UL-Listing standards at our facility. All items ship from High Point, North Carolina.