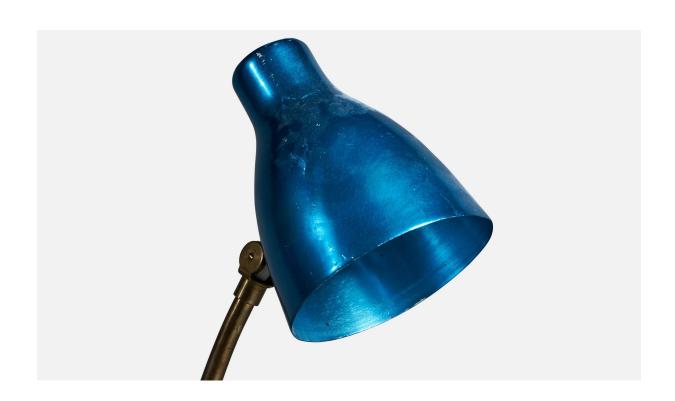

## **Product Description**

A rare modernist table lamp by Finnish producer, Itsu. The base features molded and bent brass wrapped in natural leather. The adjustable screen in anodized aluminum. Very similar model illustrated in the manufacturer's catalog. The blue galvanized aluminum is a rare but recurring feature in Itsu production, featured on several works such as light pendants. Other notable lighting designers of the 20th century include Paavo Tynell, Alvar Aalto, Lisa Johansson-Pape, Angelo Lelii, Max Ingrand, and Gino Sarfatti. Overall Dimensions (inches): 14.25" H x 5.8" W x 9.25" D Bulb Specifications: E-12 Bulb Number of Sockets: 1 Sold with Lampshade All lighting will be converted for US usage. We are unable to confirm that any electrical item meets UL-Listing standards at our facility.All items ship from High Point, North Carolina.