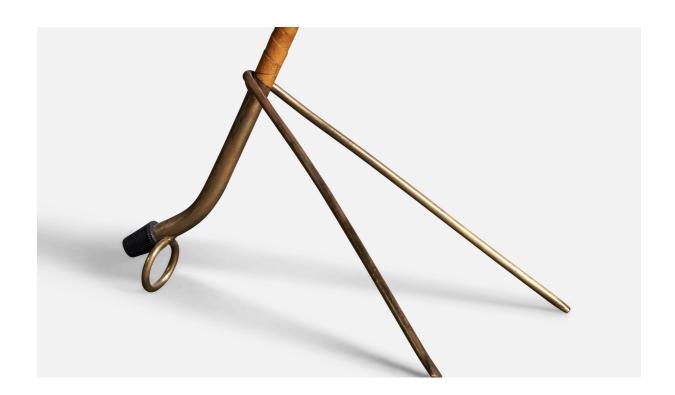

## **Product Description**

A rare modernist table lamp by Finnish producer, Itsu. The base features molded and bent brass wrapped in natural leather. The adjustable screen in anodized aluminum. Very similar model illustrated in the manufacturer's catalog. The blue galvanized aluminum is a rare but recurring feature in Itsu production, featured on several works such as light pendants. Other notable lighting designers of the 20th century include Paavo Tynell, Alvar Aalto, Lisa Johansson-Pape, Angelo Lelii, Max Ingrand, and Gino Sarfatti. Overall Dimensions (inches): 14.25" H x 5.8" W x 9.25" D Bulb Specifications: E-12 Bulb Number of Sockets: 1 Sold with Lampshade All lighting will be converted for US usage. We are unable to confirm that any electrical item meets UL-Listing standards at our facility.All items ship from High Point, North Carolina.