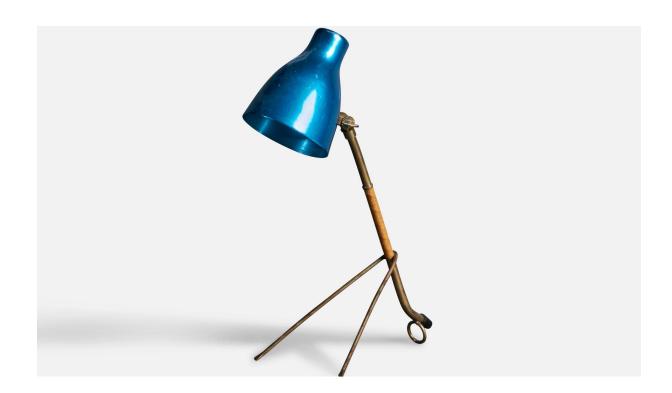

## Itsu, Modernist Table Lamp, Brass, Leather, Anodized Aluminum, Finland, 1950s

| Title:       | ltsu, Modernist Table Lamp, Brass, Leather, Anodized Aluminum, Finland, 1950s |
|--------------|-------------------------------------------------------------------------------|
| Dimensions:  | 14.25 in x 5.8 in x 9.25 in                                                   |
| Inventory #: | 3017                                                                          |
| Price:       | \$3,400.00                                                                    |

## **Product Description**

A rare modernist table lamp by Finnish producer, Itsu. The base features molded and bent brass wrapped in natural leather. The adjustable screen in anodized aluminum. Very similar model illustrated in the manufacturer's catalog. The blue galvanized aluminum is a rare but recurring feature in Itsu production, featured on several works such as light pendants. Other notable lighting designers of the 20th century include Paavo Tynell, Alvar Aalto, Lisa Johansson-Pape, Angelo Lelii, Max Ingrand, and Gino Sarfatti. Overall Dimensions (inches): 14.25" H x 5.8" W x 9.25" D Bulb Specifications: E-12 Bulb Number of Sockets: 1 Sold with Lampshade All lighting will be converted for US usage. We are unable to confirm that any electrical item meets UL-Listing standards at our facility.All items ship from High Point, North Carolina.