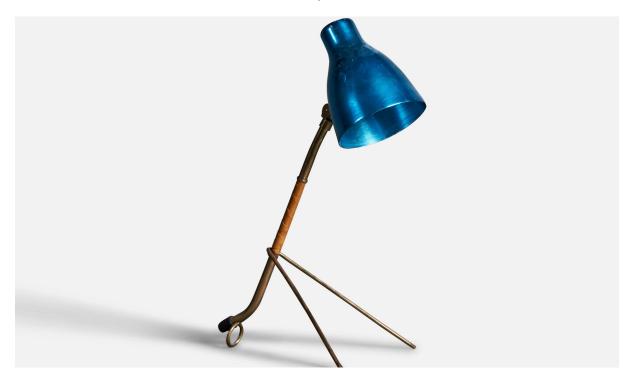

## Itsu, Modernist Table Lamp, Brass, Leather, Anodized Aluminum, Finland, 1950s

| Title:       | ltsu, Modernist Table Lamp, Brass, Leather, Anodized Aluminum, Finland, 1950s |
|--------------|-------------------------------------------------------------------------------|
| Dimensions:  | 14.25 in x 5.8 in x 9.25 in                                                   |
| Inventory #: | 3017                                                                          |
| Price:       | \$3,400.00                                                                    |

## **Product Description**

A rare modernist table lamp by Finnish producer, Itsu. The base features molded and bent brass wrapped in natural leather. The adjustable screen in anodized aluminum. Very similar model illustrated in the manufacturer's catalog. The blue galvanized aluminum is a rare but recurring feature in Itsu production, featured on several works such as light pendants. Other notable lighting designers of the 20th century include Paavo Tynell, Alvar Aalto, Lisa Johansson-Pape, Angelo Lelii, Max Ingrand, and Gino Sarfatti. Overall Dimensions (inches): 14.25" H x 5.8" W x 9.25" D Bulb Specifications: E-12 Bulb Number of Sockets: 1 Sold with Lampshade All lighting will be converted for US usage. We are unable to confirm that any electrical item meets UL-Listing standards at our facility.All items ship from High Point, North Carolina.