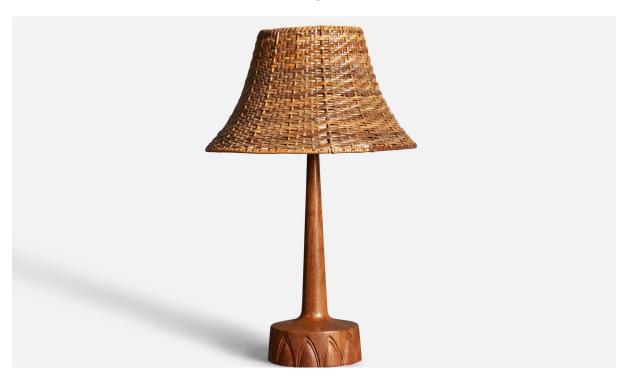

## Swedish Craft, Modernist Table Lamp, Sculpted Solid Teak, Sweden, 1960s

| Title:       | Swedish Craft, Modernist Table Lamp, Sculpted Solid Teak, Sweden, 1960s |
|--------------|-------------------------------------------------------------------------|
| Dimensions:  | 17.5 in x 6.25 in                                                       |
| Inventory #: | 1588                                                                    |
| Price:       | \$1,600.00                                                              |

## **Product Description**

A finely sculpted teak table lamp. Produced in Sweden, 1960s. Other designers of the period include Hans Agne Jacobsen, Josef Frank, Palshus, Kaare Klint, and Hans Bergström. Dimensions of Lamp (inches):  $17.5^{\circ}$  H x  $6.25^{\circ}$  Diameter Dimensions of Shade (inches):  $6.5^{\circ}$  Top Diameter x  $14^{\circ}$  Bottom Diameter x  $9^{\circ}$  H Dimensions of Lamp with Shade (inches):  $22.25^{\circ}$  H x  $14^{\circ}$  Diameter Bulb Specifications: E-26 Bulb Number of Sockets: 1 Sold without lampshade All lighting will be converted for US usage. We are unable to confirm that any electrical item meets UL-Listing standards at our facility.