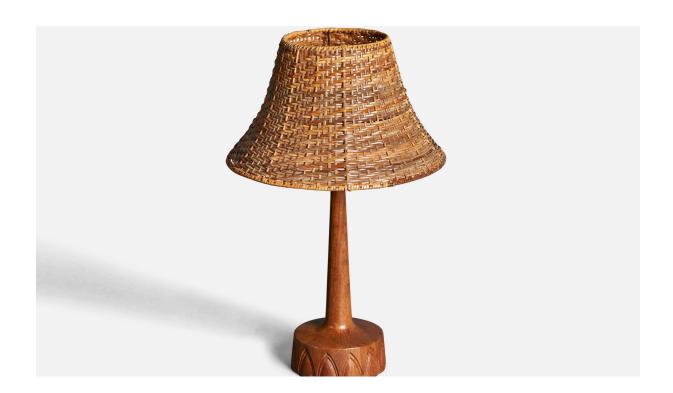

## Swedish Craft, Modernist Table Lamp, Sculpted Solid Teak, Sweden, 1960s

| Title:       | Swedish Craft, Modernist Table Lamp, Sculpted Solid Teak, Sweden, 1960s |
|--------------|-------------------------------------------------------------------------|
| Dimensions:  | 17.5 in x 6.25 in                                                       |
| Inventory #: | 1588                                                                    |
| Price:       | \$1,600.00                                                              |

## **Product Description**

A finely sculpted teak table lamp. Produced in Sweden, 1960s. Other designers of the period include Hans Agne Jacobsen, Josef Frank, Palshus, Kaare Klint, and Hans Bergström. Dimensions of Lamp (inches):  $17.5^{\circ}$  H x  $6.25^{\circ}$  Diameter Dimensions of Shade (inches):  $6.5^{\circ}$  Top Diameter x  $14^{\circ}$  Bottom Diameter x  $9^{\circ}$  H Dimensions of Lamp with Shade (inches):  $22.25^{\circ}$  H x  $14^{\circ}$  Diameter Bulb Specifications: E-26 Bulb Number of Sockets: 1 Sold without lampshade All lighting will be converted for US usage. We are unable to confirm that any electrical item meets UL-Listing standards at our facility.