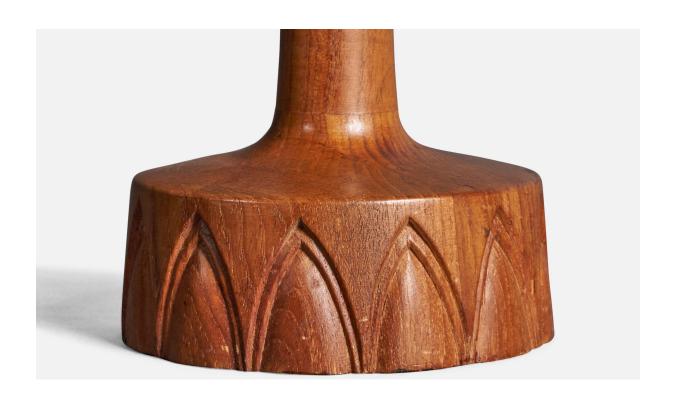

## **Product Description**

A finely sculpted teak table lamp. Produced in Sweden, 1960s. Other designers of the period include Hans Agne Jacobsen, Josef Frank, Palshus, Kaare Klint, and Hans Bergström. Dimensions of Lamp (inches):  $17.5^{\circ}$  H x  $6.25^{\circ}$  Diameter Dimensions of Shade (inches):  $6.5^{\circ}$  Top Diameter x  $14^{\circ}$  Bottom Diameter x  $9^{\circ}$  H Dimensions of Lamp with Shade (inches):  $22.25^{\circ}$  H x  $14^{\circ}$  Diameter Bulb Specifications: E-26 Bulb Number of Sockets: 1 Sold without lampshade All lighting will be converted for US usage. We are unable to confirm that any electrical item meets UL-Listing standards at our facility.