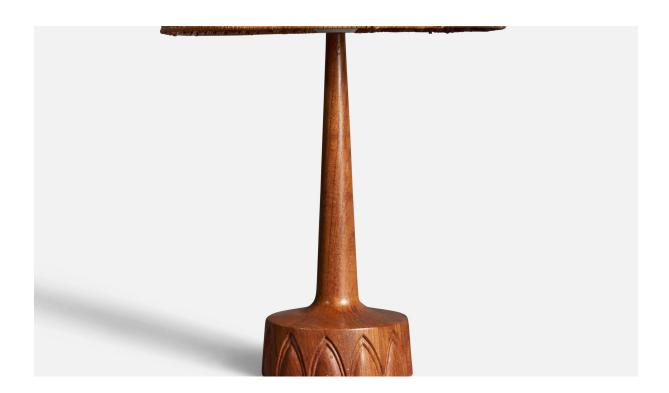

## Swedish Craft, Modernist Table Lamp, Sculpted Solid Teak, Sweden, 1960s

| Title:       | Swedish Craft, Modernist Table Lamp, Sculpted Solid Teak, Sweden, 1960s |
|--------------|-------------------------------------------------------------------------|
| Dimensions:  | 17.5 in x 6.25 in                                                       |
| Inventory #: | 1588                                                                    |
| Price:       | \$1,600.00                                                              |

## **Product Description**

A finely sculpted teak table lamp. Produced in Sweden, 1960s. Other designers of the period include Hans Agne Jacobsen, Josef Frank, Palshus, Kaare Klint, and Hans Bergström. Dimensions of Lamp (inches):  $17.5^{\circ}$  H x  $6.25^{\circ}$  Diameter Dimensions of Shade (inches):  $6.5^{\circ}$  Top Diameter x  $14^{\circ}$  Bottom Diameter x  $9^{\circ}$  H Dimensions of Lamp with Shade (inches):  $22.25^{\circ}$  H x  $14^{\circ}$  Diameter Bulb Specifications: E-26 Bulb Number of Sockets: 1 Sold without lampshade All lighting will be converted for US usage. We are unable to confirm that any electrical item meets UL-Listing standards at our facility.