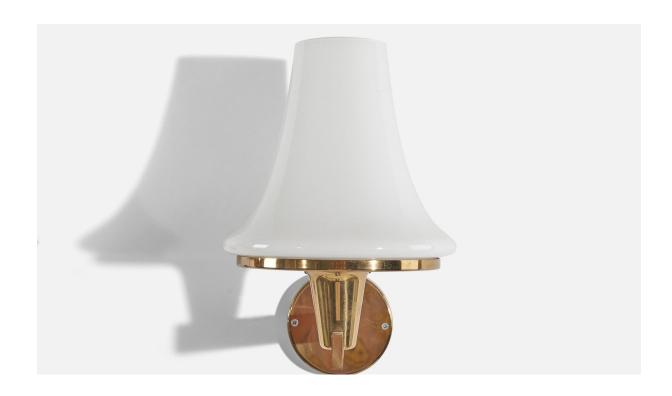

## Hans-Agne Jakobsson, Pair of Wall Lights, Brass, Milk Glass, Sweden, c. 1960s

| Title:       | Hans-Agne Jakobsson, Pair of Wall Lights, Brass, Milk Glass, Sweden, c.<br>1960s |
|--------------|----------------------------------------------------------------------------------|
| Dimensions:  | 12.5 in x 8.875 in x 11.25 in                                                    |
| Inventory #: | 4063                                                                             |
| Price:       | \$6,200.00                                                                       |

## **Product Description**

A pair of brass and milk glass wall lights designed by Hans-Agne Jakobsson and produced by his own firm in Markaryd, Sweden. c. 1960s. Overall Dimensions: 12.5 x 8.875 x 11.25 (H x W x D) Dimensions of the back plate (inches):  $4.375 \times 4.375 \times .1875$  (H x W x D) Bulb Specification: E-26 Number of Sockets (per fixture): 1 All lighting will be converted for US usage. We are unable to confirm that any electrical item meets UL-Listing standards at our facility. Does not include mounting hardware.All items ship from High Point, North Carolina.