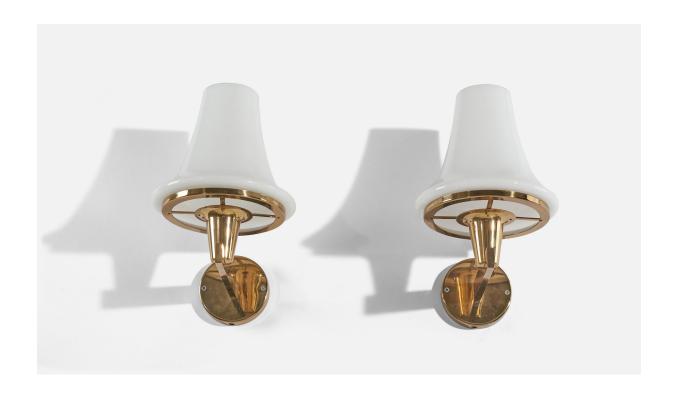

## Hans-Agne Jakobsson, Pair of Wall Lights, Brass, Milk Glass, Sweden, c. 1960s

| Title:       | Hans-Agne Jakobsson, Pair of Wall Lights, Brass, Milk Glass, Sweden, c.<br>1960s |
|--------------|----------------------------------------------------------------------------------|
| Dimensions:  | 12.5 in x 8.875 in x 11.25 in                                                    |
| Inventory #: | 4063                                                                             |
| Price:       | \$6,200.00                                                                       |

## **Product Description**

A pair of brass and milk glass wall lights designed by Hans-Agne Jakobsson and produced by his own firm in Markaryd, Sweden. c. 1960s. Overall Dimensions: 12.5 x 8.875 x 11.25 (H x W x D) Dimensions of the back plate (inches):  $4.375 \times 4.375 \times .1875$  (H x W x D) Bulb Specification: E-26 Number of Sockets (per fixture): 1 All lighting will be converted for US usage. We are unable to confirm that any electrical item meets UL-Listing standards at our facility. Does not include mounting hardware.All items ship from High Point, North Carolina.