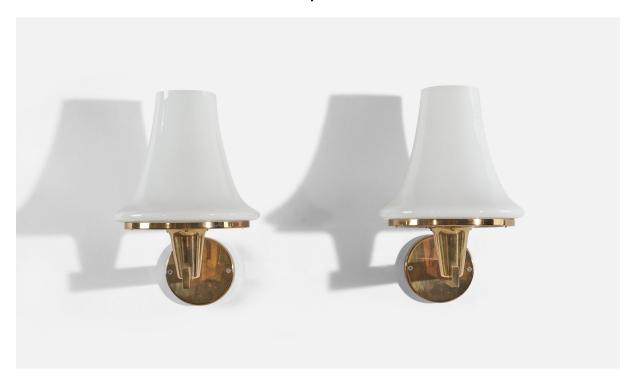

## Hans-Agne Jakobsson, Pair of Wall Lights, Brass, Milk Glass, Sweden, c. 1960s

| Title:       | Hans-Agne Jakobsson, Pair of Wall Lights, Brass, Milk Glass, Sweden, c.<br>1960s |
|--------------|----------------------------------------------------------------------------------|
| Dimensions:  | 12.5 in x 8.875 in x 11.25 in                                                    |
| Inventory #: | 4063                                                                             |
| Price:       | \$6,200.00                                                                       |

## **Product Description**

A pair of brass and milk glass wall lights designed by Hans-Agne Jakobsson and produced by his own firm in Markaryd, Sweden. c. 1960s. Overall Dimensions: 12.5 x 8.875 x 11.25 (H x W x D) Dimensions of the back plate (inches):  $4.375 \times 4.375 \times .1875$  (H x W x D) Bulb Specification: E-26 Number of Sockets (per fixture): 1 All lighting will be converted for US usage. We are unable to confirm that any electrical item meets UL-Listing standards at our facility. Does not include mounting hardware.All items ship from High Point, North Carolina.