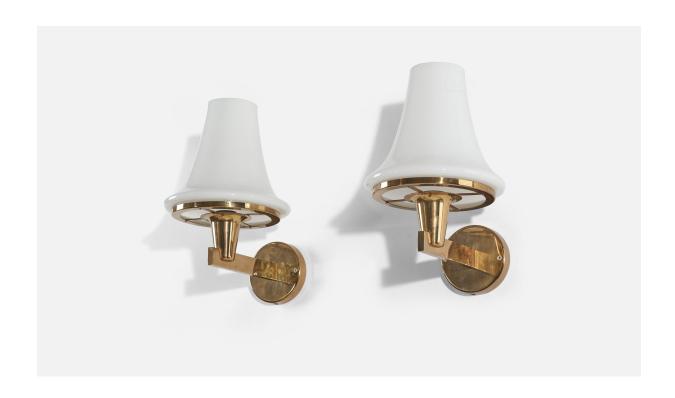

## Hans-Agne Jakobsson, Pair of Wall Lights, Brass, Milk Glass, Sweden, c. 1960s

| Title:       | Hans-Agne Jakobsson, Pair of Wall Lights, Brass, Milk Glass, Sweden, c.<br>1960s |
|--------------|----------------------------------------------------------------------------------|
| Dimensions:  | 12.5 in x 8.875 in x 11.25 in                                                    |
| Inventory #: | 4063                                                                             |
| Price:       | \$6,200.00                                                                       |

## **Product Description**

A pair of brass and milk glass wall lights designed by Hans-Agne Jakobsson and produced by his own firm in Markaryd, Sweden. c. 1960s. Overall Dimensions: 12.5 x 8.875 x 11.25 (H x W x D) Dimensions of the back plate (inches):  $4.375 \times 4.375 \times .1875$  (H x W x D) Bulb Specification: E-26 Number of Sockets (per fixture): 1 All lighting will be converted for US usage. We are unable to confirm that any electrical item meets UL-Listing standards at our facility. Does not include mounting hardware.All items ship from High Point, North Carolina.