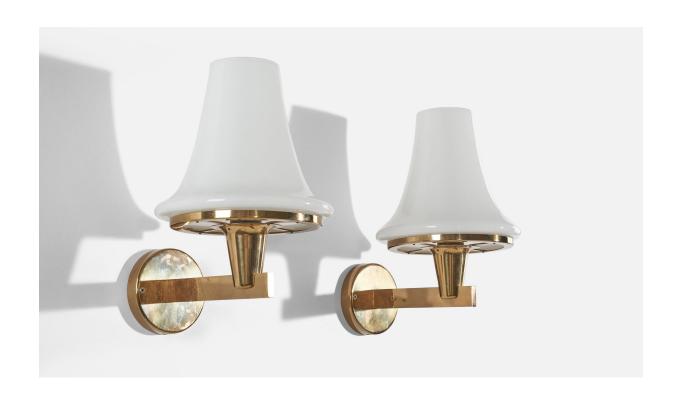

## Hans-Agne Jakobsson, Pair of Wall Lights, Brass, Milk Glass, Sweden, c. 1960s

| Title:       | Hans-Agne Jakobsson, Pair of Wall Lights, Brass, Milk Glass, Sweden, c.<br>1960s |
|--------------|----------------------------------------------------------------------------------|
| Dimensions:  | 12.5 in x 8.875 in x 11.25 in                                                    |
| Inventory #: | 4063                                                                             |
| Price:       | \$6,200.00                                                                       |

## **Product Description**

A pair of brass and milk glass wall lights designed by Hans-Agne Jakobsson and produced by his own firm in Markaryd, Sweden. c. 1960s. Overall Dimensions: 12.5 x 8.875 x 11.25 (H x W x D) Dimensions of the back plate (inches):  $4.375 \times 4.375 \times .1875$  (H x W x D) Bulb Specification: E-26 Number of Sockets (per fixture): 1 All lighting will be converted for US usage. We are unable to confirm that any electrical item meets UL-Listing standards at our facility. Does not include mounting hardware.All items ship from High Point, North Carolina.