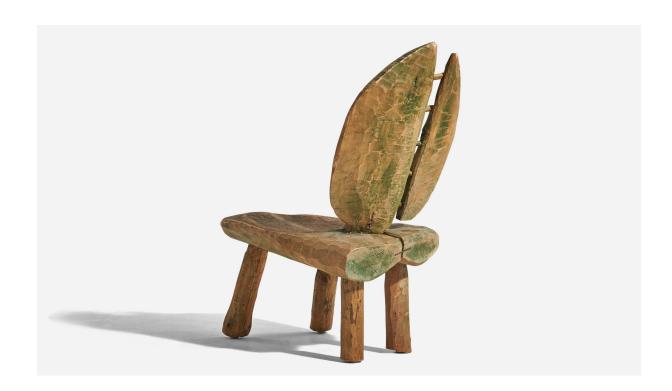

## Swedish Designer, Primitive Freeform Lounge Chair, Painted Wood, Sweden, c 1960s

| Title:       | Swedish Designer, Primitive Freeform Lounge Chair, Painted Wood, Sweden, c $1960s$ |
|--------------|------------------------------------------------------------------------------------|
| Dimensions:  | 69.5 in x 38.0 in x 64.0 in                                                        |
| Inventory #: | 2969                                                                               |
| Price:       | \$6,900.00                                                                         |

## **Product Description**

A sculpted painted wooden, primitive freeform lounge chair designed and produced in Sweden, circa 1960s. Seat Height (inches): 12.75" All items ship from High Point, North Carolina.