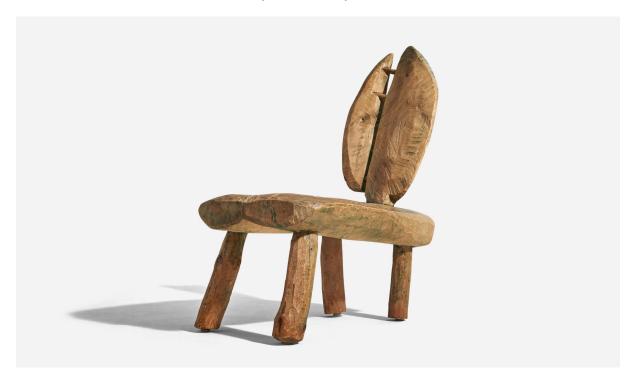

## Swedish Designer, Primitive Freeform Lounge Chair, Painted Wood, Sweden, c 1960s

| Title:       | Swedish Designer, Primitive Freeform Lounge Chair, Painted Wood, Sweden, c $1960s$ |
|--------------|------------------------------------------------------------------------------------|
| Dimensions:  | 69.5 in x 38.0 in x 64.0 in                                                        |
| Inventory #: | 2969                                                                               |
| Price:       | \$6,900.00                                                                         |

## **Product Description**

A sculpted painted wooden, primitive freeform lounge chair designed and produced in Sweden, circa 1960s. Seat Height (inches): 12.75" All items ship from High Point, North Carolina.