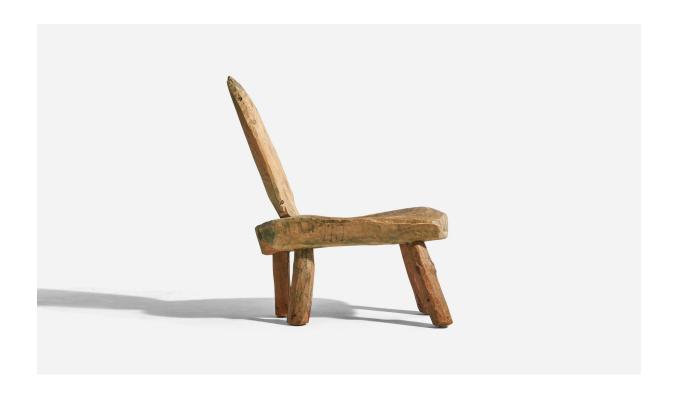

## Swedish Designer, Primitive Freeform Lounge Chair, Painted Wood, Sweden, c 1960s

| Title:       | Swedish Designer, Primitive Freeform Lounge Chair, Painted Wood, Sweden, c $1960s$ |
|--------------|------------------------------------------------------------------------------------|
| Dimensions:  | 69.5 in x 38.0 in x 64.0 in                                                        |
| Inventory #: | 2969                                                                               |
| Price:       | \$6,900.00                                                                         |

## **Product Description**

A sculpted painted wooden, primitive freeform lounge chair designed and produced in Sweden, circa 1960s. Seat Height (inches): 12.75" All items ship from High Point, North Carolina.