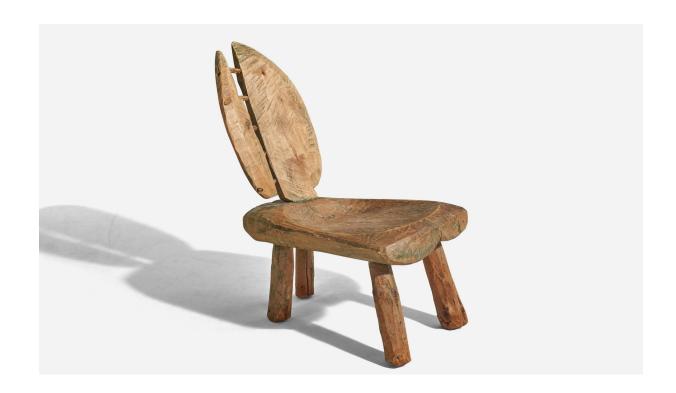

## Swedish Designer, Primitive Freeform Lounge Chair, Painted Wood, Sweden, c 1960s

| Title:       | Swedish Designer, Primitive Freeform Lounge Chair, Painted Wood, Sweden, c $1960s$ |
|--------------|------------------------------------------------------------------------------------|
| Dimensions:  | 69.5 in x 38.0 in x 64.0 in                                                        |
| Inventory #: | 2969                                                                               |
| Price:       | \$6,900.00                                                                         |

## **Product Description**

A sculpted painted wooden, primitive freeform lounge chair designed and produced in Sweden, circa 1960s. Seat Height (inches): 12.75" All items ship from High Point, North Carolina.