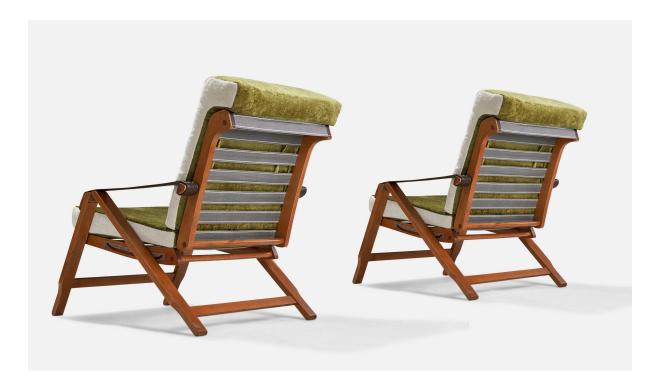

## Marco Zanuso, Rare Lounge Chairs, Beech, Leather, Brass, Velvet, Italy, 1960s

| Title:       | Marco Zanuso, Rare Lounge Chairs, Beech, Leather, Brass, Velvet, Italy,<br>1960s |
|--------------|----------------------------------------------------------------------------------|
| Dimensions:  | 34.62 in x 25.31 in x 36.37 in                                                   |
| Inventory #: | 7911                                                                             |
| Price:       | \$16,900.00                                                                      |

## **Product Description**

A pair of rare beech, leather, brass, and green / white velvet lounge chairs designed by Marco Zanuso. This model chair was named "Week End" and was produced in limited numbers by Arflex, Italy, 1960s. Measurements listed are of seat in the medium position. Seat height in middle position (inches) : 17.25. Measurements in most upright position (inches) :  $36.25 \times 25.31 \times 30.37$ . Seat height in most upright position (inches) :  $36.25 \times 25.31 \times 30.37$ . Seat height in most upright position (inches) : 18.25. Measurements in reclined position (inches) :  $32 \times 25.31 \times 43.25$ . Seat height in reclined position (inches) : 15.43. All upholstered furniture can be reupholstered upon request for an additional fee. Lead times will be an additional 1-3 weeks from receipt of fabric. Please email info@prbcollection.com to request a quote and coordinate reupholstery.All items ship from High Point, North Carolina.