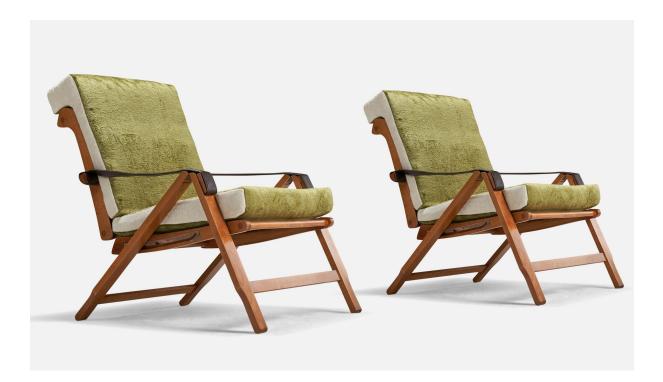

## Marco Zanuso, Rare Lounge Chairs, Beech, Leather, Brass, Velvet, Italy, 1960s

| Title:       | Marco Zanuso, Rare Lounge Chairs, Beech, Leather, Brass, Velvet, Italy,<br>1960s |
|--------------|----------------------------------------------------------------------------------|
| Dimensions:  | 34.62 in x 25.31 in x 36.37 in                                                   |
| Inventory #: | 7911                                                                             |
| Price:       | \$16,900.00                                                                      |

## **Product Description**

A pair of rare beech, leather, brass, and green / white velvet lounge chairs designed by Marco Zanuso. This model chair was named "Week End" and was produced in limited numbers by Arflex, Italy, 1960s. Measurements listed are of seat in the medium position. Seat height in middle position (inches) : 17.25. Measurements in most upright position (inches) :  $36.25 \times 25.31 \times 30.37$ . Seat height in most upright position (inches) :  $36.25 \times 25.31 \times 30.37$ . Seat height in most upright position (inches) : 18.25. Measurements in reclined position (inches) :  $32 \times 25.31 \times 43.25$ . Seat height in reclined position (inches) : 15.43. All upholstered furniture can be reupholstered upon request for an additional fee. Lead times will be an additional 1-3 weeks from receipt of fabric. Please email info@prbcollection.com to request a quote and coordinate reupholstery.All items ship from High Point, North Carolina.