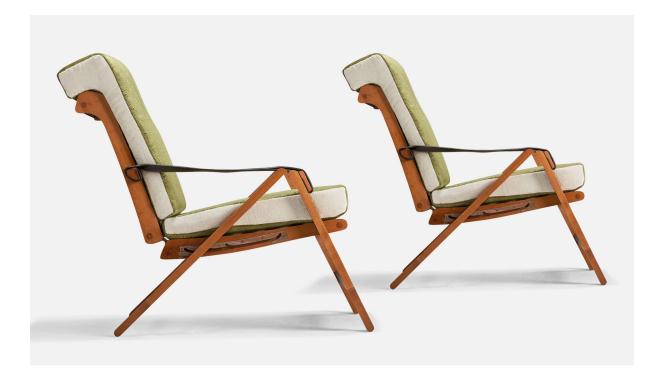

## Marco Zanuso, Rare Lounge Chairs, Beech, Leather, Brass, Velvet, Italy, 1960s

| Title:       | Marco Zanuso, Rare Lounge Chairs, Beech, Leather, Brass, Velvet, Italy,<br>1960s |
|--------------|----------------------------------------------------------------------------------|
| Dimensions:  | 34.62 in x 25.31 in x 36.37 in                                                   |
| Inventory #: | 7911                                                                             |
| Price:       | \$16,900.00                                                                      |

## **Product Description**

A pair of rare beech, leather, brass, and green / white velvet lounge chairs designed by Marco Zanuso. This model chair was named "Week End" and was produced in limited numbers by Arflex, Italy, 1960s. Measurements listed are of seat in the medium position. Seat height in middle position (inches) : 17.25. Measurements in most upright position (inches) :  $36.25 \times 25.31 \times 30.37$ . Seat height in most upright position (inches) :  $36.25 \times 25.31 \times 30.37$ . Seat height in most upright position (inches) : 18.25. Measurements in reclined position (inches) :  $32 \times 25.31 \times 43.25$ . Seat height in reclined position (inches) : 15.43. All upholstered furniture can be reupholstered upon request for an additional fee. Lead times will be an additional 1-3 weeks from receipt of fabric. Please email info@prbcollection.com to request a quote and coordinate reupholstery.All items ship from High Point, North Carolina.