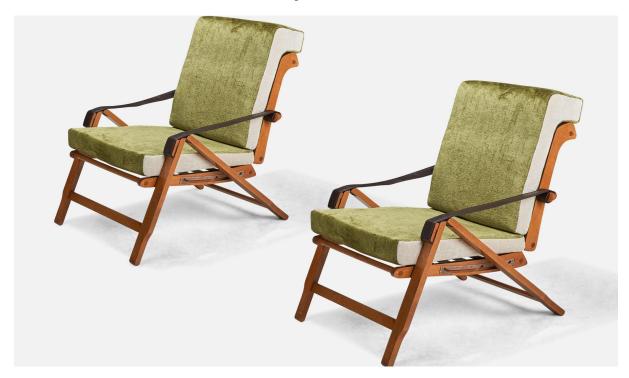

## Marco Zanuso, Rare Lounge Chairs, Beech, Leather, Brass, Velvet, Italy, 1960s

| Title:       | Marco Zanuso, Rare Lounge Chairs, Beech, Leather, Brass, Velvet, Italy,<br>1960s |
|--------------|----------------------------------------------------------------------------------|
| Dimensions:  | 34.62 in x 25.31 in x 36.37 in                                                   |
| Inventory #: | 7911                                                                             |
| Price:       | \$16,900.00                                                                      |

## **Product Description**

A pair of rare beech, leather, brass, and green / white velvet lounge chairs designed by Marco Zanuso. This model chair was named "Week End" and was produced in limited numbers by Arflex, Italy, 1960s. Measurements listed are of seat in the medium position. Seat height in middle position (inches) : 17.25. Measurements in most upright position (inches) :  $36.25 \times 25.31 \times 30.37$ . Seat height in most upright position (inches) :  $36.25 \times 25.31 \times 30.37$ . Seat height in most upright position (inches) : 18.25. Measurements in reclined position (inches) :  $32 \times 25.31 \times 43.25$ . Seat height in reclined position (inches) : 15.43. All upholstered furniture can be reupholstered upon request for an additional fee. Lead times will be an additional 1-3 weeks from receipt of fabric. Please email info@prbcollection.com to request a quote and coordinate reupholstery.All items ship from High Point, North Carolina.