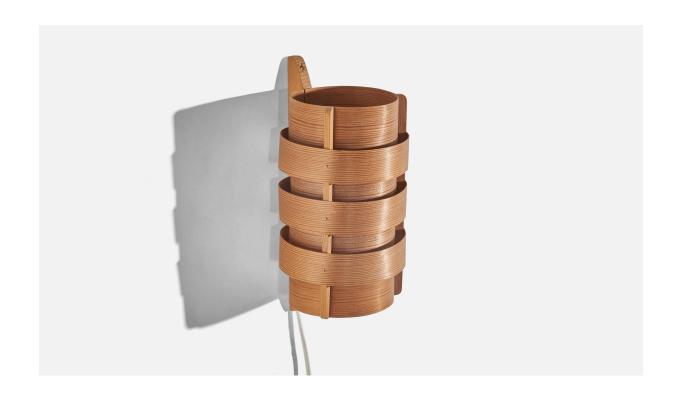

## Hans-Agne Jakobsson, Wall Light, Pine, Moulded Pine Veneer, Sweden, C. 1970s

| Title:       | Hans-Agne Jakobsson, Wall Light, Pine, Moulded Pine Veneer, Sweden, C.<br>1970s |
|--------------|---------------------------------------------------------------------------------|
| Dimensions:  | 10.18 in x 5.0 in x 5.0 in                                                      |
| Inventory #: | 7148                                                                            |
| Price:       | \$1,900.00                                                                      |

## **Product Description**

A pine and moulded pine-veneer wall light designed and produced by Hans-Agne Jakobsson in Sweden, circa 1970s. Overall Dimensions (inches): 10.18"H x 5.0"W x 5.0"D Dimensions of Back Plate (inches): 10.18"H x 0.46"W x 0.81"D Bulb Specifications: E-14(European) Bulbs Bulbs not included unless otherwise specified Number of Sockets (per fixture): 1 There is no maximum wattage stated on the fixture. Does not include mounting hardware. This wall light currently uses a cord and plug that is compatible with US standard sockets. We are unable to confirm that any electrical item meets UL-Listing standards at our facility. If you require a hardwire application, please contact us prior to purchasing for further details. Please specify cord color / material / length if custom specs are required. Please note additional lead time of 1-2 business days will be required. All items ship from High Point, North Carolina.