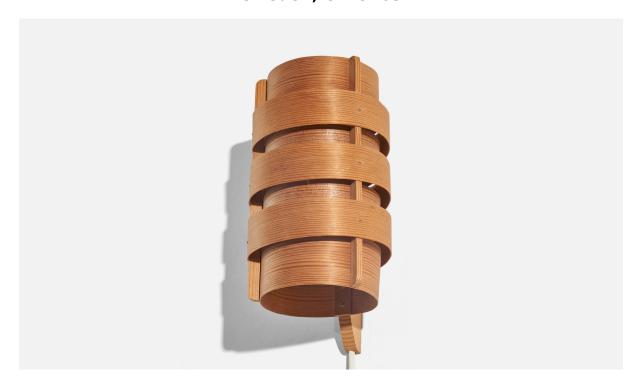

## Hans-Agne Jakobsson, Wall Light, Pine, Moulded Pine Veneer, Sweden, C. 1970s

| Title:       | Hans-Agne Jakobsson, Wall Light, Pine, Moulded Pine Veneer, Sweden, C.<br>1970s |
|--------------|---------------------------------------------------------------------------------|
| Dimensions:  | 10.18 in x 5.0 in x 5.0 in                                                      |
| Inventory #: | 7148                                                                            |
| Price:       | \$1,900.00                                                                      |

## **Product Description**

A pine and moulded pine-veneer wall light designed and produced by Hans-Agne Jakobsson in Sweden, circa 1970s. Overall Dimensions (inches): 10.18"H x 5.0"W x 5.0"D Dimensions of Back Plate (inches): 10.18"H x 0.46"W x 0.81"D Bulb Specifications: E-14(European) Bulbs Bulbs not included unless otherwise specified Number of Sockets (per fixture): 1 There is no maximum wattage stated on the fixture. Does not include mounting hardware. This wall light currently uses a cord and plug that is compatible with US standard sockets. We are unable to confirm that any electrical item meets UL-Listing standards at our facility. If you require a hardwire application, please contact us prior to purchasing for further details. Please specify cord color / material / length if custom specs are required. Please note additional lead time of 1-2 business days will be required. All items ship from High Point, North Carolina.