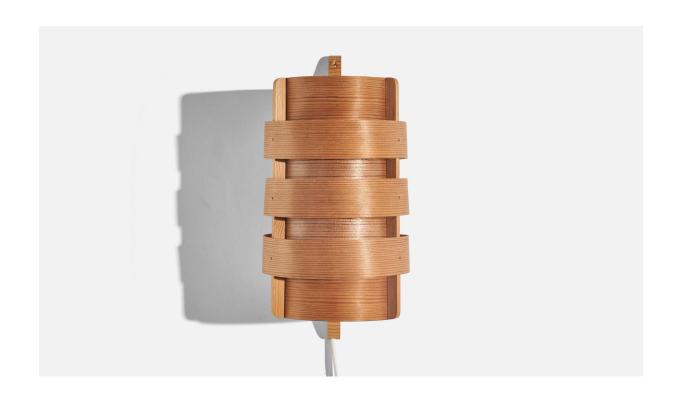

## Hans-Agne Jakobsson, Wall Light, Pine, Moulded Pine Veneer, Sweden, C. 1970s

| Title:       | Hans-Agne Jakobsson, Wall Light, Pine, Moulded Pine Veneer, Sweden, C.<br>1970s |
|--------------|---------------------------------------------------------------------------------|
| Dimensions:  | 10.18 in x 5.0 in x 5.0 in                                                      |
| Inventory #: | 7148                                                                            |
| Price:       | \$1,900.00                                                                      |

## **Product Description**

A pine and moulded pine-veneer wall light designed and produced by Hans-Agne Jakobsson in Sweden, circa 1970s. Overall Dimensions (inches): 10.18"H x 5.0"W x 5.0"D Dimensions of Back Plate (inches): 10.18"H x 0.46"W x 0.81"D Bulb Specifications: E-14(European) Bulbs Bulbs not included unless otherwise specified Number of Sockets (per fixture): 1 There is no maximum wattage stated on the fixture. Does not include mounting hardware. This wall light currently uses a cord and plug that is compatible with US standard sockets. We are unable to confirm that any electrical item meets UL-Listing standards at our facility. If you require a hardwire application, please contact us prior to purchasing for further details. Please specify cord color / material / length if custom specs are required. Please note additional lead time of 1-2 business days will be required. All items ship from High Point, North Carolina.