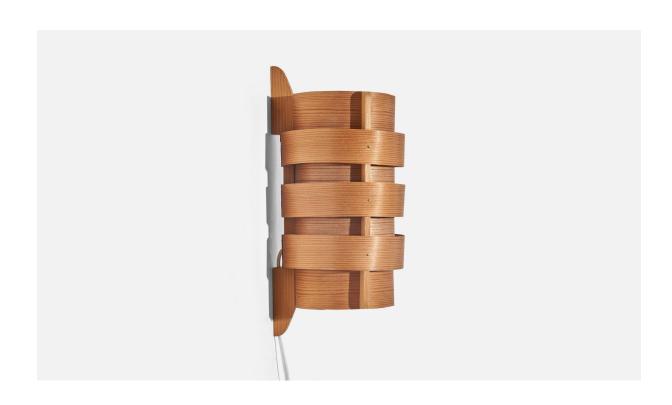

## Hans-Agne Jakobsson, Wall Light, Pine, Moulded Pine Veneer, Sweden, C. 1970s

| Title:       | Hans-Agne Jakobsson, Wall Light, Pine, Moulded Pine Veneer, Sweden, C.<br>1970s |
|--------------|---------------------------------------------------------------------------------|
| Dimensions:  | 10.18 in x 5.0 in x 5.0 in                                                      |
| Inventory #: | 7148                                                                            |
| Price:       | \$1,900.00                                                                      |

## **Product Description**

A pine and moulded pine-veneer wall light designed and produced by Hans-Agne Jakobsson in Sweden, circa 1970s. Overall Dimensions (inches): 10.18"H x 5.0"W x 5.0"D Dimensions of Back Plate (inches): 10.18"H x 0.46"W x 0.81"D Bulb Specifications: E-14(European) Bulbs Bulbs not included unless otherwise specified Number of Sockets (per fixture): 1 There is no maximum wattage stated on the fixture. Does not include mounting hardware. This wall light currently uses a cord and plug that is compatible with US standard sockets. We are unable to confirm that any electrical item meets UL-Listing standards at our facility. If you require a hardwire application, please contact us prior to purchasing for further details. Please specify cord color / material / length if custom specs are required. Please note additional lead time of 1-2 business days will be required. All items ship from High Point, North Carolina.