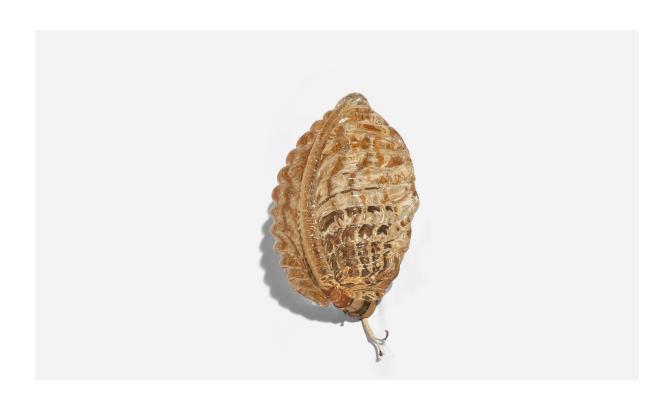

## Italian Designer, Wall Light, Brass, Glass, Italy, 1960s

| Title:       | Italian Designer, Wall Light, Brass, Glass, Italy, 1960s |
|--------------|----------------------------------------------------------|
| Dimensions:  | 11.25 in x 7.75 in x 4.81 in                             |
| Inventory #: | 6292                                                     |
| Price:       | \$2,900.00                                               |

## **Product Description**

Overall Dimensions (inches):  $11.25 \times 7.75 \times 4.81$  (H x W x D) Dimensions of back plate (inches):  $4.56 \times 2.92 \times 0.54$  (H x W x D) Bulb Specifications: E-26 Number of Sockets (per fixture): 1 Does not include mounting hardware. All lighting will be converted for US usage. We are unable to confirm that any electrical item meets UL-Listing standards at our facility. All items ship from High Point, North Carolina. All items ship from High Point, North Carolina.