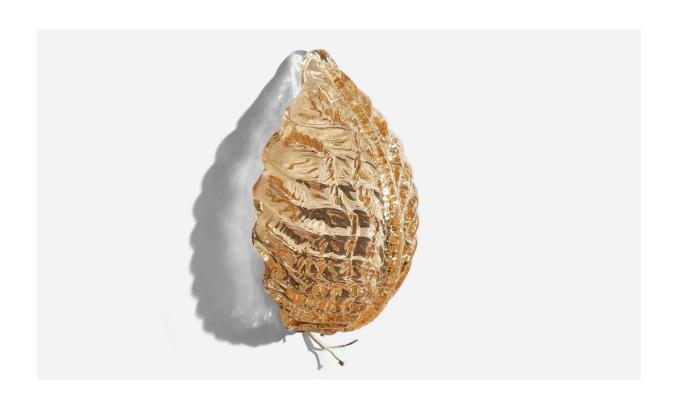

## Italian Designer, Wall Light, Brass, Glass, Italy, 1960s

| Title:       | Italian Designer, Wall Light, Brass, Glass, Italy, 1960s |
|--------------|----------------------------------------------------------|
| Dimensions:  | 11.25 in x 7.75 in x 4.81 in                             |
| Inventory #: | 6292                                                     |
| Price:       | \$2,900.00                                               |

## **Product Description**

Overall Dimensions (inches):  $11.25 \times 7.75 \times 4.81$  (H x W x D) Dimensions of back plate (inches):  $4.56 \times 2.92 \times 0.54$  (H x W x D) Bulb Specifications: E-26 Number of Sockets (per fixture): 1 Does not include mounting hardware. All lighting will be converted for US usage. We are unable to confirm that any electrical item meets UL-Listing standards at our facility. All items ship from High Point, North Carolina. All items ship from High Point, North Carolina.