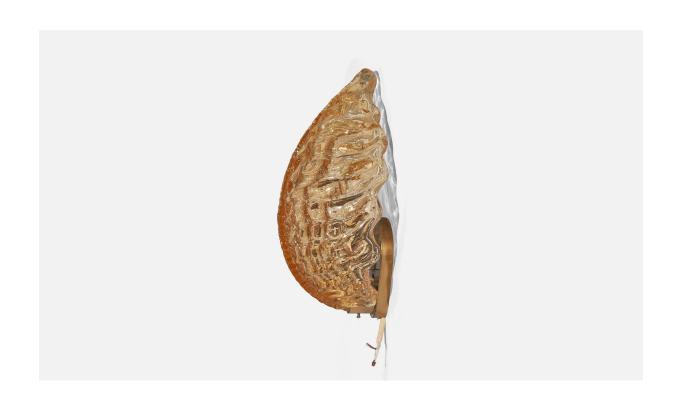

## Italian Designer, Wall Light, Brass, Glass, Italy, 1960s

| Title:       | Italian Designer, Wall Light, Brass, Glass, Italy, 1960s |
|--------------|----------------------------------------------------------|
| Dimensions:  | 11.25 in x 7.75 in x 4.81 in                             |
| Inventory #: | 6292                                                     |
| Price:       | \$2,900.00                                               |

## **Product Description**

Overall Dimensions (inches):  $11.25 \times 7.75 \times 4.81$  (H x W x D) Dimensions of back plate (inches):  $4.56 \times 2.92 \times 0.54$  (H x W x D) Bulb Specifications: E-26 Number of Sockets (per fixture): 1 Does not include mounting hardware. All lighting will be converted for US usage. We are unable to confirm that any electrical item meets UL-Listing standards at our facility. All items ship from High Point, North Carolina. All items ship from High Point, North Carolina.