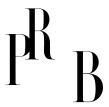

## Italian Designer, Wall Light, Brass, Glass, Italy, 1960s

| Title:       | Italian Designer, Wall Light, Brass, Glass, Italy, 1960s |
|--------------|----------------------------------------------------------|
| Dimensions:  | 11.25 in x 7.75 in x 4.81 in                             |
| Inventory #: | 6292                                                     |
| Price:       | \$2,900.00                                               |

## **Product Description**

Overall Dimensions (inches):  $11.25 \times 7.75 \times 4.81$  (H x W x D) Dimensions of back plate (inches):  $4.56 \times 2.92 \times 0.54$  (H x W x D) Bulb Specifications: E-26 Number of Sockets (per fixture): 1 Does not include mounting hardware. All lighting will be converted for US usage. We are unable to confirm that any electrical item meets UL-Listing standards at our facility. All items ship from High Point, North Carolina. All items ship from High Point, North Carolina.