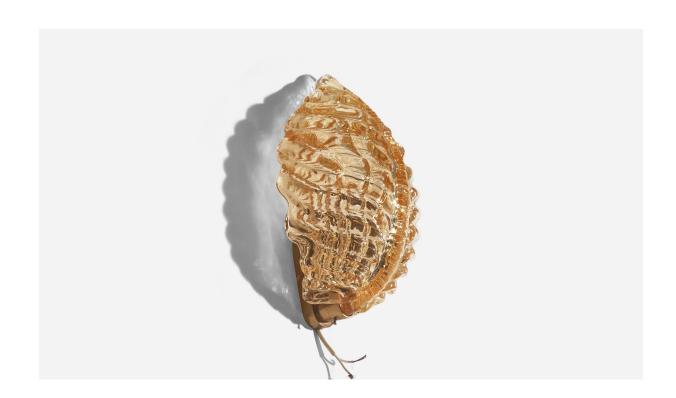

## Italian Designer, Wall Light, Brass, Glass, Italy, 1960s

| Title:       | Italian Designer, Wall Light, Brass, Glass, Italy, 1960s |
|--------------|----------------------------------------------------------|
| Dimensions:  | 11.25 in x 7.75 in x 4.81 in                             |
| Inventory #: | 6292                                                     |
| Price:       | \$2,900.00                                               |

## **Product Description**

Overall Dimensions (inches):  $11.25 \times 7.75 \times 4.81$  (H x W x D) Dimensions of back plate (inches):  $4.56 \times 2.92 \times 0.54$  (H x W x D) Bulb Specifications: E-26 Number of Sockets (per fixture): 1 Does not include mounting hardware. All lighting will be converted for US usage. We are unable to confirm that any electrical item meets UL-Listing standards at our facility. All items ship from High Point, North Carolina. All items ship from High Point, North Carolina.