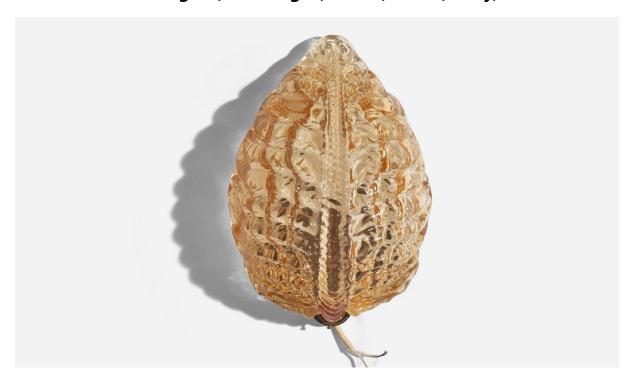

## Italian Designer, Wall Light, Brass, Glass, Italy, 1960s

| Title:       | Italian Designer, Wall Light, Brass, Glass, Italy, 1960s |
|--------------|----------------------------------------------------------|
| Dimensions:  | 11.25 in x 7.75 in x 4.81 in                             |
| Inventory #: | 6292                                                     |
| Price:       | \$2,900.00                                               |

## **Product Description**

Overall Dimensions (inches):  $11.25 \times 7.75 \times 4.81$  (H x W x D) Dimensions of back plate (inches):  $4.56 \times 2.92 \times 0.54$  (H x W x D) Bulb Specifications: E-26 Number of Sockets (per fixture): 1 Does not include mounting hardware. All lighting will be converted for US usage. We are unable to confirm that any electrical item meets UL-Listing standards at our facility. All items ship from High Point, North Carolina. All items ship from High Point, North Carolina.