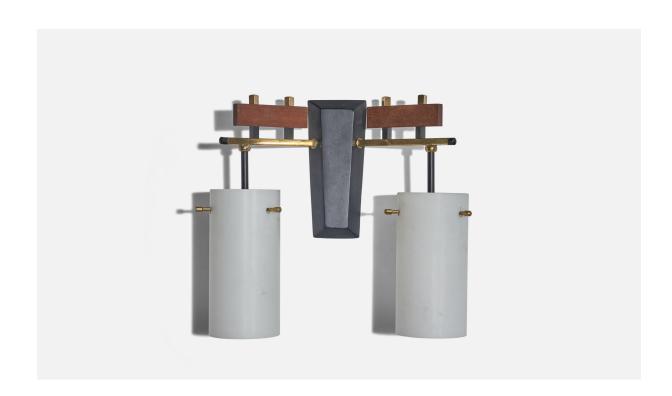

## Italian Designer, Wall Light, Brass, Metal, Teak, Glass, Sweden, c. 1950s

| Price:       | \$2,800.00                                                                |
|--------------|---------------------------------------------------------------------------|
| Inventory #: | 6106                                                                      |
| Dimensions:  | 10.5 in x 11.62 in x 4.87 in                                              |
| Title:       | Italian Designer, Wall Light, Brass, Metal, Teak, Glass, Sweden, c. 1950s |

## **Product Description**

Overall Dimensions (inches):  $10.5^{\circ}$  H x  $11.62^{\circ}$  W x  $4.87^{\circ}$  D Dimensions of back plate (inches):  $6.37^{\circ}$  H x  $2.75^{\circ}$  W x  $0.68^{\circ}$  D Bulb Specifications: E-12 Number of Sockets (per fixture): 2 Does not include mounting hardware. Sold with Lampshades. All lighting will be converted for US usage. We are unable to confirm that any electrical item meets UL-Listing standards at our facility. All items ship from High Point, North Carolina. All items ship from High Point, North Carolina.