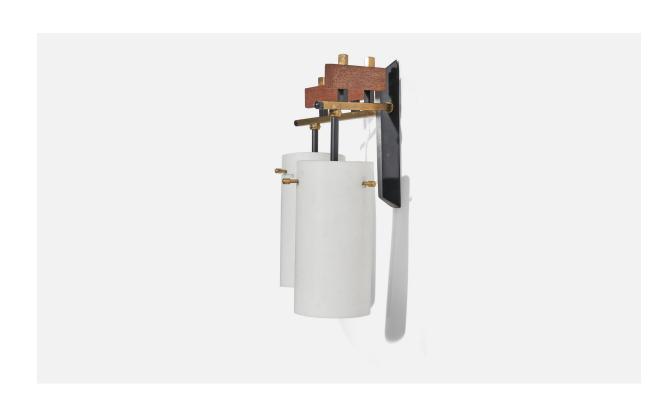

## Italian Designer, Wall Light, Brass, Metal, Teak, Glass, Sweden, c. 1950s

| Price:       | \$2,800.00                                                                |
|--------------|---------------------------------------------------------------------------|
| Inventory #: | 6106                                                                      |
| Dimensions:  | 10.5 in x 11.62 in x 4.87 in                                              |
| Title:       | Italian Designer, Wall Light, Brass, Metal, Teak, Glass, Sweden, c. 1950s |

## **Product Description**

Overall Dimensions (inches):  $10.5^{\circ}$  H x  $11.62^{\circ}$  W x  $4.87^{\circ}$  D Dimensions of back plate (inches):  $6.37^{\circ}$  H x  $2.75^{\circ}$  W x  $0.68^{\circ}$  D Bulb Specifications: E-12 Number of Sockets (per fixture): 2 Does not include mounting hardware. Sold with Lampshades. All lighting will be converted for US usage. We are unable to confirm that any electrical item meets UL-Listing standards at our facility. All items ship from High Point, North Carolina. All items ship from High Point, North Carolina.