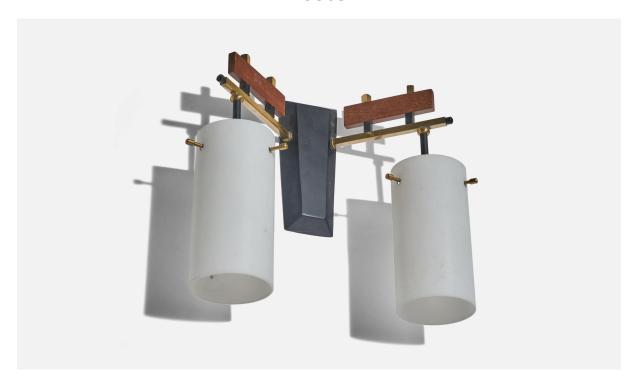

## Italian Designer, Wall Light, Brass, Metal, Teak, Glass, Sweden, c. 1950s

| Price:       | \$2,800.00                                                                |
|--------------|---------------------------------------------------------------------------|
| Inventory #: | 6106                                                                      |
| Dimensions:  | 10.5 in x 11.62 in x 4.87 in                                              |
| Title:       | Italian Designer, Wall Light, Brass, Metal, Teak, Glass, Sweden, c. 1950s |

## **Product Description**

Overall Dimensions (inches):  $10.5^{\circ}$  H x  $11.62^{\circ}$  W x  $4.87^{\circ}$  D Dimensions of back plate (inches):  $6.37^{\circ}$  H x  $2.75^{\circ}$  W x  $0.68^{\circ}$  D Bulb Specifications: E-12 Number of Sockets (per fixture): 2 Does not include mounting hardware. Sold with Lampshades. All lighting will be converted for US usage. We are unable to confirm that any electrical item meets UL-Listing standards at our facility. All items ship from High Point, North Carolina. All items ship from High Point, North Carolina.