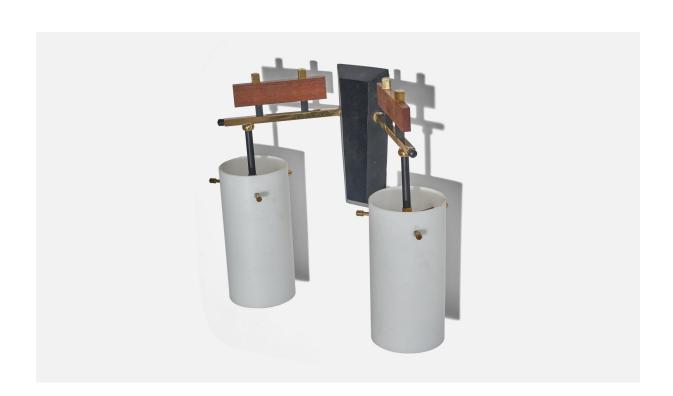

## Italian Designer, Wall Light, Brass, Metal, Teak, Glass, Sweden, c. 1950s

| Price:       | \$2,800.00                                                                |
|--------------|---------------------------------------------------------------------------|
| Inventory #: | 6106                                                                      |
| Dimensions:  | 10.5 in x 11.62 in x 4.87 in                                              |
| Title:       | Italian Designer, Wall Light, Brass, Metal, Teak, Glass, Sweden, c. 1950s |

## **Product Description**

Overall Dimensions (inches):  $10.5^{\circ}$  H x  $11.62^{\circ}$  W x  $4.87^{\circ}$  D Dimensions of back plate (inches):  $6.37^{\circ}$  H x  $2.75^{\circ}$  W x  $0.68^{\circ}$  D Bulb Specifications: E-12 Number of Sockets (per fixture): 2 Does not include mounting hardware. Sold with Lampshades. All lighting will be converted for US usage. We are unable to confirm that any electrical item meets UL-Listing standards at our facility. All items ship from High Point, North Carolina. All items ship from High Point, North Carolina.