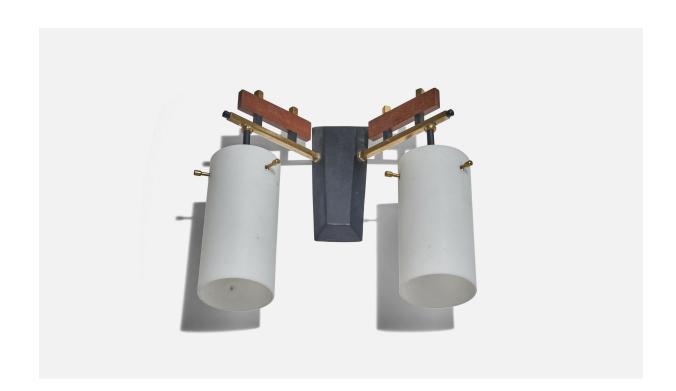

## Italian Designer, Wall Light, Brass, Metal, Teak, Glass, Sweden, c. 1950s

| Price:       | \$2,800.00                                                                |
|--------------|---------------------------------------------------------------------------|
| Inventory #: | 6106                                                                      |
| Dimensions:  | 10.5 in x 11.62 in x 4.87 in                                              |
| Title:       | Italian Designer, Wall Light, Brass, Metal, Teak, Glass, Sweden, c. 1950s |

## **Product Description**

Overall Dimensions (inches):  $10.5^{\circ}$  H x  $11.62^{\circ}$  W x  $4.87^{\circ}$  D Dimensions of back plate (inches):  $6.37^{\circ}$  H x  $2.75^{\circ}$  W x  $0.68^{\circ}$  D Bulb Specifications: E-12 Number of Sockets (per fixture): 2 Does not include mounting hardware. Sold with Lampshades. All lighting will be converted for US usage. We are unable to confirm that any electrical item meets UL-Listing standards at our facility. All items ship from High Point, North Carolina. All items ship from High Point, North Carolina.