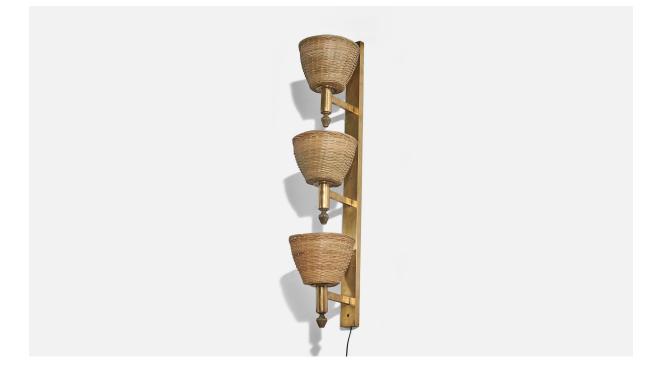

## Italian Designer, Wall Light, Brass, Rattan, Italy, 1940s

| Title:       | Italian Designer, Wall Light, Brass, Rattan, Italy, 1940s |
|--------------|-----------------------------------------------------------|
| Dimensions:  | 34.12 in x 7.25 in x 9.18 in                              |
| Inventory #: | 6927                                                      |
| Price:       | \$2,350.00                                                |

## **Product Description**

A brass and rattan wall light designed and produced in Italy, 1940s. Overall Dimensions (inches): 34.12"H x 7.25"W x 9.18"D Dimensions of Back Plate (inches): 33.43"H x 1.97"W x 0.77"D Bulb Specifications: E-26(Standard) Bulbs Bulbs not included unless otherwise specified Number of Sockets (per fixture): 3 There is no maximum wattage stated on the fixture. Sold with Lampshades. Does not include mounting hardware. All lighting will be converted for US usage. We are unable to confirm that any electrical item meets UL-Listing standards at our facility. All items ship from High Point, North Carolina.