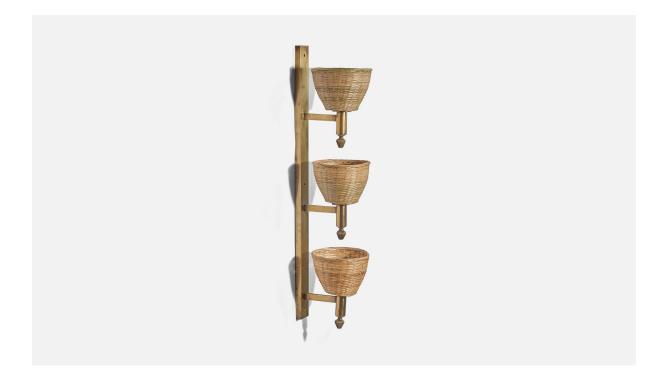

## Italian Designer, Wall Light, Brass, Rattan, Italy, 1940s

| Title:       | Italian Designer, Wall Light, Brass, Rattan, Italy, 1940s |
|--------------|-----------------------------------------------------------|
| Dimensions:  | 34.12 in x 7.25 in x 9.18 in                              |
| Inventory #: | 6927                                                      |
| Price:       | \$2,350.00                                                |

## **Product Description**

A brass and rattan wall light designed and produced in Italy, 1940s. Overall Dimensions (inches): 34.12"H x 7.25"W x 9.18"D Dimensions of Back Plate (inches): 33.43"H x 1.97"W x 0.77"D Bulb Specifications: E-26(Standard) Bulbs Bulbs not included unless otherwise specified Number of Sockets (per fixture): 3 There is no maximum wattage stated on the fixture. Sold with Lampshades. Does not include mounting hardware. All lighting will be converted for US usage. We are unable to confirm that any electrical item meets UL-Listing standards at our facility. All items ship from High Point, North Carolina.