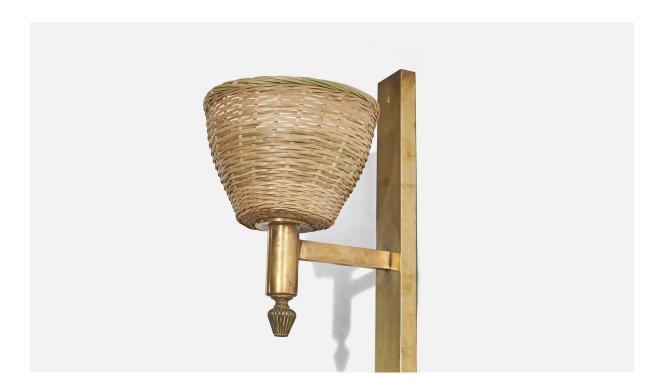

## Italian Designer, Wall Light, Brass, Rattan, Italy, 1940s

| Title:       | Italian Designer, Wall Light, Brass, Rattan, Italy, 1940s |
|--------------|-----------------------------------------------------------|
| Dimensions:  | 34.12 in x 7.25 in x 9.18 in                              |
| Inventory #: | 6927                                                      |
| Price:       | \$2,350.00                                                |

## **Product Description**

A brass and rattan wall light designed and produced in Italy, 1940s. Overall Dimensions (inches): 34.12"H x 7.25"W x 9.18"D Dimensions of Back Plate (inches): 33.43"H x 1.97"W x 0.77"D Bulb Specifications: E-26(Standard) Bulbs Bulbs not included unless otherwise specified Number of Sockets (per fixture): 3 There is no maximum wattage stated on the fixture. Sold with Lampshades. Does not include mounting hardware. All lighting will be converted for US usage. We are unable to confirm that any electrical item meets UL-Listing standards at our facility. All items ship from High Point, North Carolina.