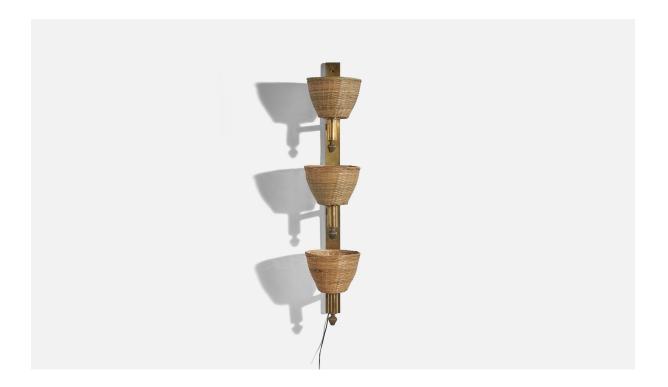

## Italian Designer, Wall Light, Brass, Rattan, Italy, 1940s

| Title:       | Italian Designer, Wall Light, Brass, Rattan, Italy, 1940s |
|--------------|-----------------------------------------------------------|
| Dimensions:  | 34.12 in x 7.25 in x 9.18 in                              |
| Inventory #: | 6927                                                      |
| Price:       | \$2,350.00                                                |

## **Product Description**

A brass and rattan wall light designed and produced in Italy, 1940s. Overall Dimensions (inches): 34.12"H x 7.25"W x 9.18"D Dimensions of Back Plate (inches): 33.43"H x 1.97"W x 0.77"D Bulb Specifications: E-26(Standard) Bulbs Bulbs not included unless otherwise specified Number of Sockets (per fixture): 3 There is no maximum wattage stated on the fixture. Sold with Lampshades. Does not include mounting hardware. All lighting will be converted for US usage. We are unable to confirm that any electrical item meets UL-Listing standards at our facility. All items ship from High Point, North Carolina.