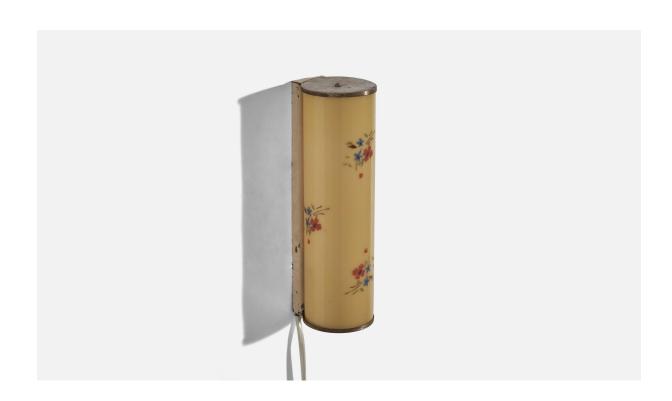

## Swedish Designer, Wall Light, Brass, Glass, Sweden, c. 1940s

| Inventory #: Price:    | \$1,350.00                                                   |
|------------------------|--------------------------------------------------------------|
| Dimensions:            | 9.12 in x 2.6 in x 3.02 in                                   |
| Discount of the second | 0.10 in 2.6 in 2.02 in                                       |
| Title:                 | Swedish Designer, Wall Light, Brass, Glass, Sweden, c. 1940s |

## **Product Description**

Overall Dimensions (inches):  $9.12 \times 2.6 \times 3.02$  (Height x Width x Depth) Dimensions of back plate (inches):  $9.12 \times 1.56 \times 0.43$  (Height x Width x Depth) Socket (1) takes E-14 bulb. There is no maximum wattage stated on the fixture. This wall light currently uses a cord and plug that is compatible with US standard sockets. We are unable to confirm that any electrical item meets UL-Listing standards at our facility. If you require a hardwire application, please contact us prior to purchasing for further details. Please specify cord color / material / length if custom specs are required. Please note additional lead time of 1-2 business days will be required. All items ship from High Point, North Carolina.