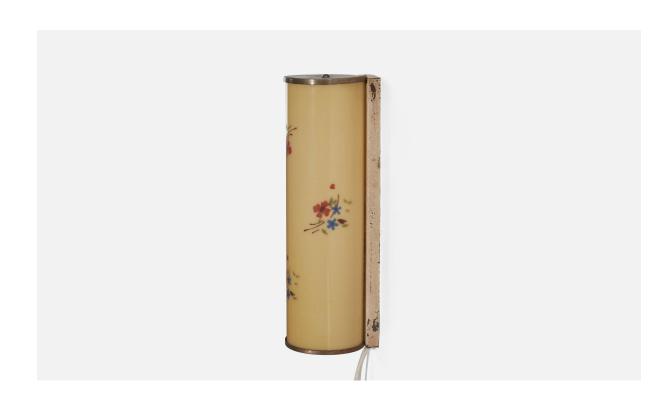

## Swedish Designer, Wall Light, Brass, Glass, Sweden, c. 1940s

| Inventory #: Price:    | \$1,350.00                                                   |
|------------------------|--------------------------------------------------------------|
| Dimensions:            | 9.12 in x 2.6 in x 3.02 in                                   |
| Discount of the second | 0.10 in 2.6 in 2.02 in                                       |
| Title:                 | Swedish Designer, Wall Light, Brass, Glass, Sweden, c. 1940s |

## **Product Description**

Overall Dimensions (inches):  $9.12 \times 2.6 \times 3.02$  (Height x Width x Depth) Dimensions of back plate (inches):  $9.12 \times 1.56 \times 0.43$  (Height x Width x Depth) Socket (1) takes E-14 bulb. There is no maximum wattage stated on the fixture. This wall light currently uses a cord and plug that is compatible with US standard sockets. We are unable to confirm that any electrical item meets UL-Listing standards at our facility. If you require a hardwire application, please contact us prior to purchasing for further details. Please specify cord color / material / length if custom specs are required. Please note additional lead time of 1-2 business days will be required. All items ship from High Point, North Carolina.