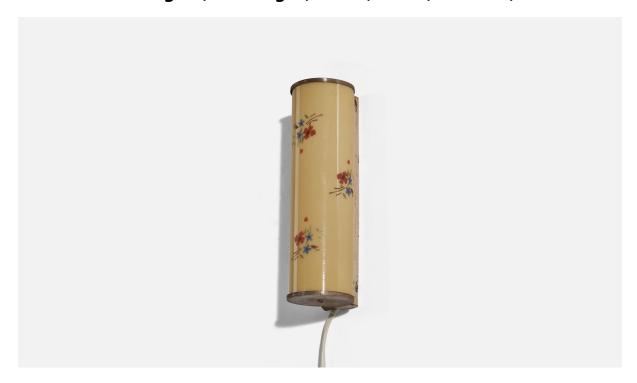

## Swedish Designer, Wall Light, Brass, Glass, Sweden, c. 1940s

| Inventory #: Price:    | \$1,350.00                                                   |
|------------------------|--------------------------------------------------------------|
| Dimensions:            | 9.12 in x 2.6 in x 3.02 in                                   |
| Discount of the second | 0.10 in 2.6 in 2.02 in                                       |
| Title:                 | Swedish Designer, Wall Light, Brass, Glass, Sweden, c. 1940s |

## **Product Description**

Overall Dimensions (inches):  $9.12 \times 2.6 \times 3.02$  (Height x Width x Depth) Dimensions of back plate (inches):  $9.12 \times 1.56 \times 0.43$  (Height x Width x Depth) Socket (1) takes E-14 bulb. There is no maximum wattage stated on the fixture. This wall light currently uses a cord and plug that is compatible with US standard sockets. We are unable to confirm that any electrical item meets UL-Listing standards at our facility. If you require a hardwire application, please contact us prior to purchasing for further details. Please specify cord color / material / length if custom specs are required. Please note additional lead time of 1-2 business days will be required. All items ship from High Point, North Carolina.