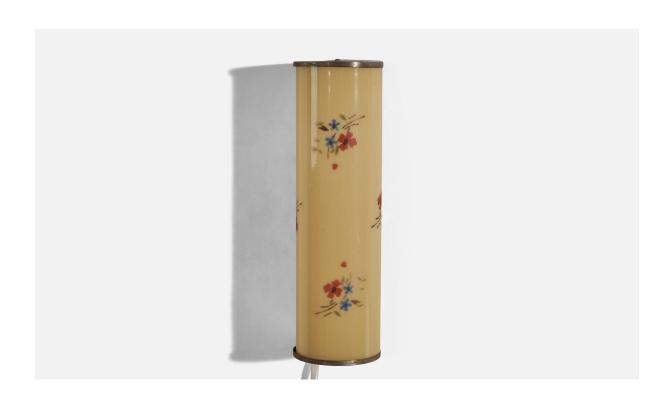

## Swedish Designer, Wall Light, Brass, Glass, Sweden, c. 1940s

| Inventory #: Price:    | \$1,350.00                                                   |
|------------------------|--------------------------------------------------------------|
| Dimensions:            | 9.12 in x 2.6 in x 3.02 in                                   |
| Discount of the second | 0.10 in 2.6 in 2.02 in                                       |
| Title:                 | Swedish Designer, Wall Light, Brass, Glass, Sweden, c. 1940s |

## **Product Description**

Overall Dimensions (inches):  $9.12 \times 2.6 \times 3.02$  (Height x Width x Depth) Dimensions of back plate (inches):  $9.12 \times 1.56 \times 0.43$  (Height x Width x Depth) Socket (1) takes E-14 bulb. There is no maximum wattage stated on the fixture. This wall light currently uses a cord and plug that is compatible with US standard sockets. We are unable to confirm that any electrical item meets UL-Listing standards at our facility. If you require a hardwire application, please contact us prior to purchasing for further details. Please specify cord color / material / length if custom specs are required. Please note additional lead time of 1-2 business days will be required. All items ship from High Point, North Carolina.