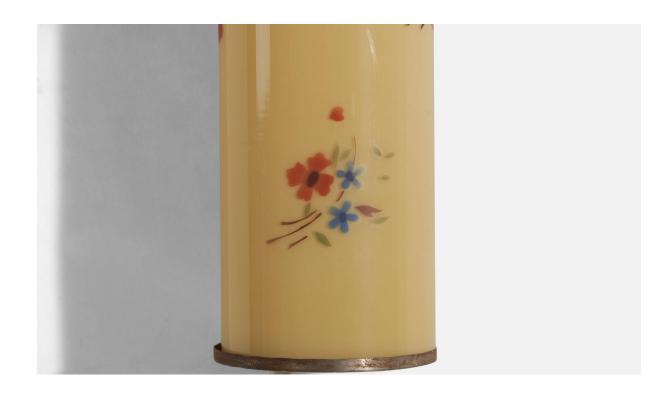

## Swedish Designer, Wall Light, Brass, Glass, Sweden, c. 1940s

| Inventory #: Price:    | \$1,350.00                                                   |
|------------------------|--------------------------------------------------------------|
| Dimensions:            | 9.12 in x 2.6 in x 3.02 in                                   |
| Discount of the second | 0.10 in 2.6 in 2.02 in                                       |
| Title:                 | Swedish Designer, Wall Light, Brass, Glass, Sweden, c. 1940s |

## **Product Description**

Overall Dimensions (inches):  $9.12 \times 2.6 \times 3.02$  (Height x Width x Depth) Dimensions of back plate (inches):  $9.12 \times 1.56 \times 0.43$  (Height x Width x Depth) Socket (1) takes E-14 bulb. There is no maximum wattage stated on the fixture. This wall light currently uses a cord and plug that is compatible with US standard sockets. We are unable to confirm that any electrical item meets UL-Listing standards at our facility. If you require a hardwire application, please contact us prior to purchasing for further details. Please specify cord color / material / length if custom specs are required. Please note additional lead time of 1-2 business days will be required. All items ship from High Point, North Carolina.