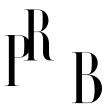

## Hans-Agne Jakobsson, Wall Light, Pine, Moulded Pine Veneer, Sweden, 1970s

| Title:       | Hans-Agne Jakobsson, Wall Light, Pine, Moulded Pine Veneer, Sweden,<br>1970s |
|--------------|------------------------------------------------------------------------------|
| Dimensions:  | 9.25 in x 5.75 in x 6.06 in                                                  |
| Inventory #: | 7660                                                                         |
| Price:       | \$1,600.00                                                                   |

## **Product Description**

A pine and moulded pine-veneer wall light designed by Hans-Agne Jakobsson in Sweden, 1970s. Overall Dimensions (inches): 9.25"H x 5.75"W x 6.06"D Dimensions of Back Plate (inches): 9.25"H x 0.46"W x 0.90"D Bulb Specifications: E-26(Standard) Bulbs Bulbs not included unless otherwise specified Number of Sockets (per fixture): 1 The maximum wattage stated on the fixture is 40. Does not include mounting hardware. This wall light currently uses a cord and plug that is compatible with US standard sockets. We are unable to confirm that any electrical item meets UL-Listing standards at our facility. If you require a hardwire application, please contact us prior to purchasing for further details. Please specify cord color / material / length if custom specs are required. Please note additional lead time of 1-2 business days will be required. All items ship from High Point, North Carolina.