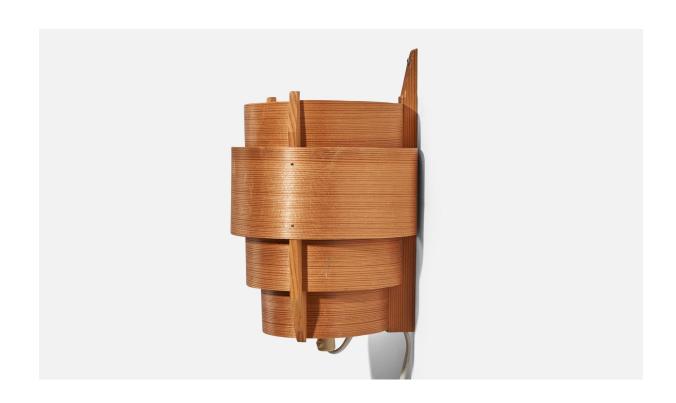

## Hans-Agne Jakobsson, Wall Light, Pine, Moulded Pine Veneer, Sweden, 1970s

| Title:       | Hans-Agne Jakobsson, Wall Light, Pine, Moulded Pine Veneer, Sweden,<br>1970s |
|--------------|------------------------------------------------------------------------------|
| Dimensions:  | 9.25 in x 5.75 in x 6.06 in                                                  |
| Inventory #: | 7660                                                                         |
| Price:       | \$1,600.00                                                                   |

## **Product Description**

A pine and moulded pine-veneer wall light designed by Hans-Agne Jakobsson in Sweden, 1970s. Overall Dimensions (inches): 9.25"H x 5.75"W x 6.06"D Dimensions of Back Plate (inches): 9.25"H x 0.46"W x 0.90"D Bulb Specifications: E-26(Standard) Bulbs Bulbs not included unless otherwise specified Number of Sockets (per fixture): 1 The maximum wattage stated on the fixture is 40. Does not include mounting hardware. This wall light currently uses a cord and plug that is compatible with US standard sockets. We are unable to confirm that any electrical item meets UL-Listing standards at our facility. If you require a hardwire application, please contact us prior to purchasing for further details. Please specify cord color / material / length if custom specs are required. Please note additional lead time of 1-2 business days will be required. All items ship from High Point, North Carolina.