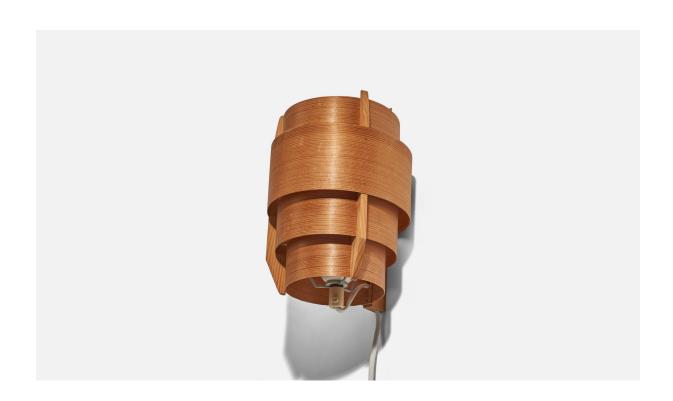

## Hans-Agne Jakobsson, Wall Light, Pine, Moulded Pine Veneer, Sweden, 1970s

| Title:       | Hans-Agne Jakobsson, Wall Light, Pine, Moulded Pine Veneer, Sweden,<br>1970s |
|--------------|------------------------------------------------------------------------------|
| Dimensions:  | 9.25 in x 5.75 in x 6.06 in                                                  |
| Inventory #: | 7660                                                                         |
| Price:       | \$1,600.00                                                                   |

## **Product Description**

A pine and moulded pine-veneer wall light designed by Hans-Agne Jakobsson in Sweden, 1970s. Overall Dimensions (inches): 9.25"H x 5.75"W x 6.06"D Dimensions of Back Plate (inches): 9.25"H x 0.46"W x 0.90"D Bulb Specifications: E-26(Standard) Bulbs Bulbs not included unless otherwise specified Number of Sockets (per fixture): 1 The maximum wattage stated on the fixture is 40. Does not include mounting hardware. This wall light currently uses a cord and plug that is compatible with US standard sockets. We are unable to confirm that any electrical item meets UL-Listing standards at our facility. If you require a hardwire application, please contact us prior to purchasing for further details. Please specify cord color / material / length if custom specs are required. Please note additional lead time of 1-2 business days will be required. All items ship from High Point, North Carolina.