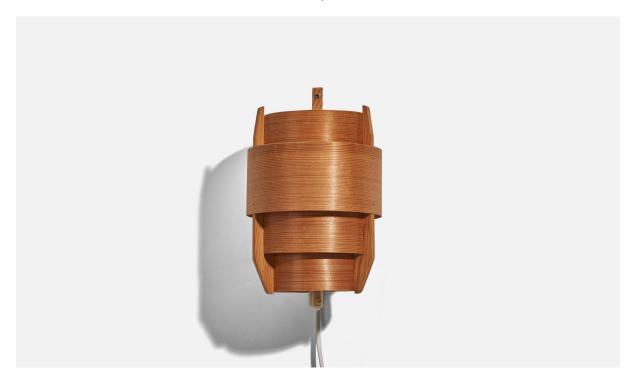

## Hans-Agne Jakobsson, Wall Light, Pine, Moulded Pine Veneer, Sweden, 1970s

| Title:       | Hans-Agne Jakobsson, Wall Light, Pine, Moulded Pine Veneer, Sweden,<br>1970s |
|--------------|------------------------------------------------------------------------------|
| Dimensions:  | 9.25 in x 5.75 in x 6.06 in                                                  |
| Inventory #: | 7660                                                                         |
| Price:       | \$1,600.00                                                                   |

## **Product Description**

A pine and moulded pine-veneer wall light designed by Hans-Agne Jakobsson in Sweden, 1970s. Overall Dimensions (inches): 9.25"H x 5.75"W x 6.06"D Dimensions of Back Plate (inches): 9.25"H x 0.46"W x 0.90"D Bulb Specifications: E-26(Standard) Bulbs Bulbs not included unless otherwise specified Number of Sockets (per fixture): 1 The maximum wattage stated on the fixture is 40. Does not include mounting hardware. This wall light currently uses a cord and plug that is compatible with US standard sockets. We are unable to confirm that any electrical item meets UL-Listing standards at our facility. If you require a hardwire application, please contact us prior to purchasing for further details. Please specify cord color / material / length if custom specs are required. Please note additional lead time of 1-2 business days will be required. All items ship from High Point, North Carolina.