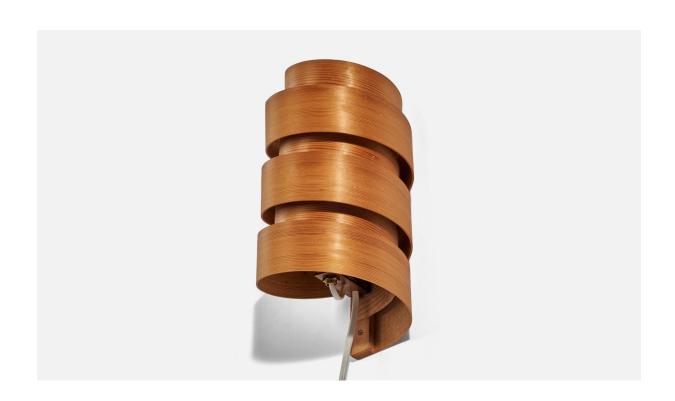

## Swedish Designer, Wall Light, Pine, Moulded Pine-Veneer, Sweden, 1970s

| Title:       | Swedish Designer, Wall Light, Pine, Moulded Pine-Veneer, Sweden, 1970s |
|--------------|------------------------------------------------------------------------|
| Dimensions:  | 10.75 in x 5.37 in x 5.0 in                                            |
| Inventory #: | 7319                                                                   |
| Price:       | \$1,800.00                                                             |

## **Product Description**

A pine and moulded pine-veneer wall light designed and produced in Sweden, 1970s. Overall Dimensions (inches): 10.75"H x 5.37"W x 5.0"D Dimensions of Back Plate (inches): 10.75"H x 0.80"W x 0.36"D Bulb Specifications: E-14(European) Bulbs Bulbs not included unless otherwise specified Number of Sockets (per fixture): 1 There is no maximum wattage stated on the fixture. Does not include mounting hardware. This wall light currently uses a cord and plug that is compatible with US standard sockets. We are unable to confirm that any electrical item meets UL-Listing standards at our facility. If you require a hardwire application, please contact us prior to purchasing for further details. Please specify cord color / material / length if custom specs are required. Please note additional lead time of 1-2 business days will be required. All items ship from High Point, North Carolina.