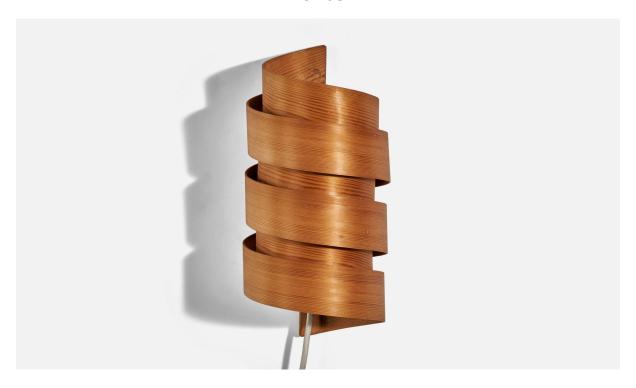

## Swedish Designer, Wall Light, Pine, Moulded Pine-Veneer, Sweden, 1970s

| Title:       | Swedish Designer, Wall Light, Pine, Moulded Pine-Veneer, Sweden, 1970s |
|--------------|------------------------------------------------------------------------|
| Dimensions:  | 10.75 in x 5.37 in x 5.0 in                                            |
| Inventory #: | 7319                                                                   |
| Price:       | \$1,800.00                                                             |

## **Product Description**

A pine and moulded pine-veneer wall light designed and produced in Sweden, 1970s. Overall Dimensions (inches): 10.75"H x 5.37"W x 5.0"D Dimensions of Back Plate (inches): 10.75"H x 0.80"W x 0.36"D Bulb Specifications: E-14(European) Bulbs Bulbs not included unless otherwise specified Number of Sockets (per fixture): 1 There is no maximum wattage stated on the fixture. Does not include mounting hardware. This wall light currently uses a cord and plug that is compatible with US standard sockets. We are unable to confirm that any electrical item meets UL-Listing standards at our facility. If you require a hardwire application, please contact us prior to purchasing for further details. Please specify cord color / material / length if custom specs are required. Please note additional lead time of 1-2 business days will be required. All items ship from High Point, North Carolina.