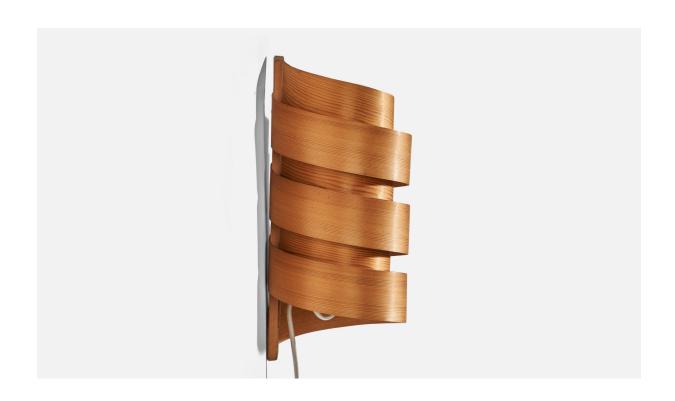

## Swedish Designer, Wall Light, Pine, Moulded Pine-Veneer, Sweden, 1970s

| Title:       | Swedish Designer, Wall Light, Pine, Moulded Pine-Veneer, Sweden, 1970s |
|--------------|------------------------------------------------------------------------|
| Dimensions:  | 10.75 in x 5.37 in x 5.0 in                                            |
| Inventory #: | 7319                                                                   |
| Price:       | \$1,800.00                                                             |

## **Product Description**

A pine and moulded pine-veneer wall light designed and produced in Sweden, 1970s. Overall Dimensions (inches): 10.75"H x 5.37"W x 5.0"D Dimensions of Back Plate (inches): 10.75"H x 0.80"W x 0.36"D Bulb Specifications: E-14(European) Bulbs Bulbs not included unless otherwise specified Number of Sockets (per fixture): 1 There is no maximum wattage stated on the fixture. Does not include mounting hardware. This wall light currently uses a cord and plug that is compatible with US standard sockets. We are unable to confirm that any electrical item meets UL-Listing standards at our facility. If you require a hardwire application, please contact us prior to purchasing for further details. Please specify cord color / material / length if custom specs are required. Please note additional lead time of 1-2 business days will be required. All items ship from High Point, North Carolina.