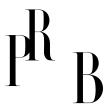

## Swedish Designer, Wall Light, Pine, Moulded Pine-Veneer, Sweden, 1970s

| Title:       | Swedish Designer, Wall Light, Pine, Moulded Pine-Veneer, Sweden, 1970s |
|--------------|------------------------------------------------------------------------|
| Dimensions:  | 10.75 in x 5.37 in x 5.0 in                                            |
| Inventory #: | 7319                                                                   |
| Price:       | \$1,800.00                                                             |

## **Product Description**

A pine and moulded pine-veneer wall light designed and produced in Sweden, 1970s. Overall Dimensions (inches): 10.75"H x 5.37"W x 5.0"D Dimensions of Back Plate (inches): 10.75"H x 0.80"W x 0.36"D Bulb Specifications: E-14(European) Bulbs Bulbs not included unless otherwise specified Number of Sockets (per fixture): 1 There is no maximum wattage stated on the fixture. Does not include mounting hardware. This wall light currently uses a cord and plug that is compatible with US standard sockets. We are unable to confirm that any electrical item meets UL-Listing standards at our facility. If you require a hardwire application, please contact us prior to purchasing for further details. Please specify cord color / material / length if custom specs are required. Please note additional lead time of 1-2 business days will be required. All items ship from High Point, North Carolina.