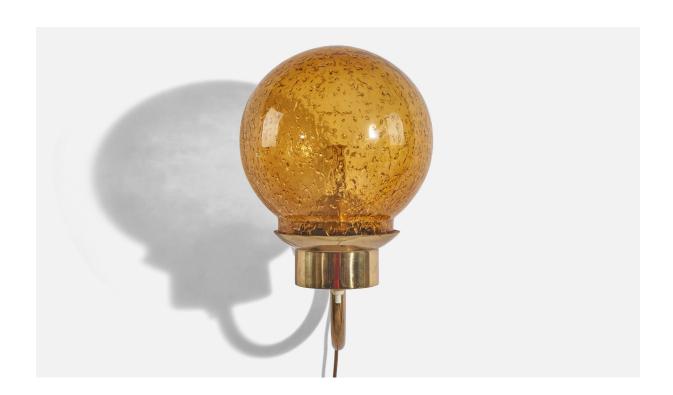

## Bergboms, Wall Light, Brass, Glass, Sweden, 1960s

| Title:       | Bergboms, Wall Light, Brass, Glass, Sweden, 1960s |
|--------------|---------------------------------------------------|
| Dimensions:  | 13.75 in x 8.5 in x 11.0 in                       |
| Inventory #: | 6116                                              |
| Price:       | \$1,700.00                                        |

## **Product Description**

The Bergboms Wall Light is a sophisticated lighting fixture from Sweden, crafted in the 1960s. Its elegant brass and glass design adds a touch of vintage charm to any room. With expert craftsmanship and timeless style, this wall light is sure to elevate your space. Overall Dimensions (inches):  $13.75 \times 8.5 \times 11$  (H x W x D) Dimensions of back plate (inches):  $2.81 \times 2.81 \times .75$  (H x W x D) Bulb Specification: E-14 Number of Sockets (per fixture): 2 Does not include mounting hardware. This wall light currently uses a cord and plug that is compatible with US standard sockets. We are unable to confirm that any electrical item meets UL-Listing standards at our facility. If you require a hardwire application, please contact us prior to purchasing for further details. Please specify cord color / material / length if custom specs are required. Please note additional lead time of 1-2 business days will be required. All items ship from High Point, North Carolina.