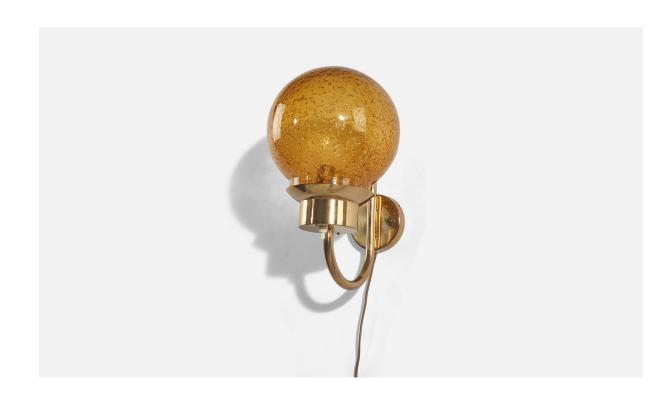

## Bergboms, Wall Light, Brass, Glass, Sweden, 1960s

| Title:       | Bergboms, Wall Light, Brass, Glass, Sweden, 1960s |
|--------------|---------------------------------------------------|
| Dimensions:  | 13.75 in x 8.5 in x 11.0 in                       |
| Inventory #: | 6116                                              |
| Price:       | \$1,700.00                                        |

## **Product Description**

The Bergboms Wall Light is a sophisticated lighting fixture from Sweden, crafted in the 1960s. Its elegant brass and glass design adds a touch of vintage charm to any room. With expert craftsmanship and timeless style, this wall light is sure to elevate your space. Overall Dimensions (inches):  $13.75 \times 8.5 \times 11$  (H x W x D) Dimensions of back plate (inches):  $2.81 \times 2.81 \times .75$  (H x W x D) Bulb Specification: E-14 Number of Sockets (per fixture): 2 Does not include mounting hardware. This wall light currently uses a cord and plug that is compatible with US standard sockets. We are unable to confirm that any electrical item meets UL-Listing standards at our facility. If you require a hardwire application, please contact us prior to purchasing for further details. Please specify cord color / material / length if custom specs are required. Please note additional lead time of 1-2 business days will be required. All items ship from High Point, North Carolina.