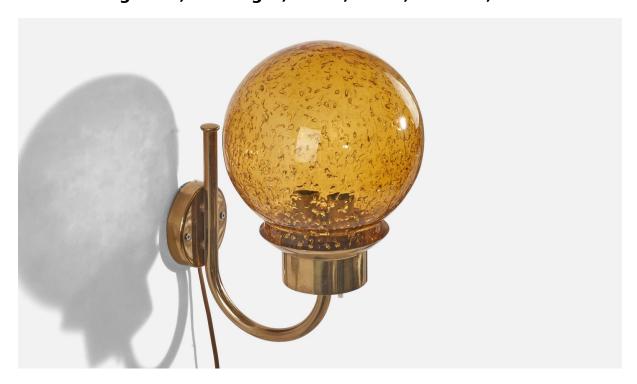

## Bergboms, Wall Light, Brass, Glass, Sweden, 1960s

| Title:       | Bergboms, Wall Light, Brass, Glass, Sweden, 1960s |
|--------------|---------------------------------------------------|
| Dimensions:  | 13.75 in x 8.5 in x 11.0 in                       |
| Inventory #: | 6116                                              |
| Price:       | \$1,700.00                                        |

## **Product Description**

The Bergboms Wall Light is a sophisticated lighting fixture from Sweden, crafted in the 1960s. Its elegant brass and glass design adds a touch of vintage charm to any room. With expert craftsmanship and timeless style, this wall light is sure to elevate your space. Overall Dimensions (inches):  $13.75 \times 8.5 \times 11$  (H x W x D) Dimensions of back plate (inches):  $2.81 \times 2.81 \times .75$  (H x W x D) Bulb Specification: E-14 Number of Sockets (per fixture): 2 Does not include mounting hardware. This wall light currently uses a cord and plug that is compatible with US standard sockets. We are unable to confirm that any electrical item meets UL-Listing standards at our facility. If you require a hardwire application, please contact us prior to purchasing for further details. Please specify cord color / material / length if custom specs are required. Please note additional lead time of 1-2 business days will be required. All items ship from High Point, North Carolina.