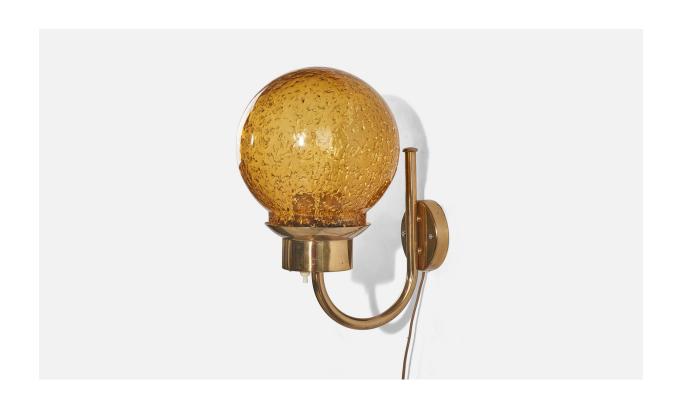

## Bergboms, Wall Light, Brass, Glass, Sweden, 1960s

| Title:       | Bergboms, Wall Light, Brass, Glass, Sweden, 1960s |
|--------------|---------------------------------------------------|
| Dimensions:  | 13.75 in x 8.5 in x 11.0 in                       |
| Inventory #: | 6116                                              |
| Price:       | \$1,700.00                                        |

## **Product Description**

The Bergboms Wall Light is a sophisticated lighting fixture from Sweden, crafted in the 1960s. Its elegant brass and glass design adds a touch of vintage charm to any room. With expert craftsmanship and timeless style, this wall light is sure to elevate your space. Overall Dimensions (inches):  $13.75 \times 8.5 \times 11$  (H x W x D) Dimensions of back plate (inches):  $2.81 \times 2.81 \times .75$  (H x W x D) Bulb Specification: E-14 Number of Sockets (per fixture): 2 Does not include mounting hardware. This wall light currently uses a cord and plug that is compatible with US standard sockets. We are unable to confirm that any electrical item meets UL-Listing standards at our facility. If you require a hardwire application, please contact us prior to purchasing for further details. Please specify cord color / material / length if custom specs are required. Please note additional lead time of 1-2 business days will be required. All items ship from High Point, North Carolina.