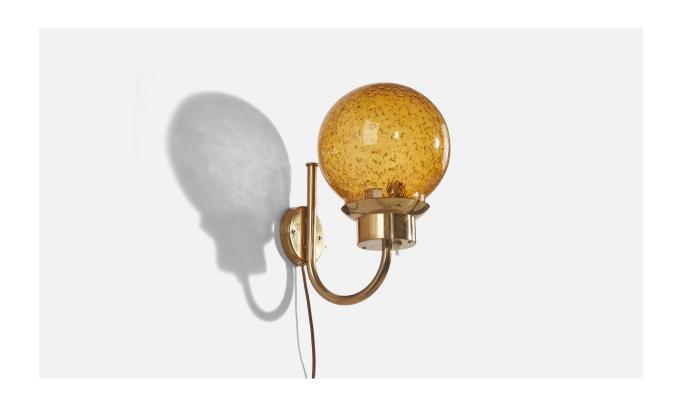

## Bergboms, Wall Light, Brass, Glass, Sweden, 1960s

| Title:       | Bergboms, Wall Light, Brass, Glass, Sweden, 1960s |
|--------------|---------------------------------------------------|
| Dimensions:  | 13.75 in x 8.5 in x 11.0 in                       |
| Inventory #: | 6116                                              |
| Price:       | \$1,700.00                                        |

## **Product Description**

The Bergboms Wall Light is a sophisticated lighting fixture from Sweden, crafted in the 1960s. Its elegant brass and glass design adds a touch of vintage charm to any room. With expert craftsmanship and timeless style, this wall light is sure to elevate your space. Overall Dimensions (inches):  $13.75 \times 8.5 \times 11$  (H x W x D) Dimensions of back plate (inches):  $2.81 \times 2.81 \times .75$  (H x W x D) Bulb Specification: E-14 Number of Sockets (per fixture): 2 Does not include mounting hardware. This wall light currently uses a cord and plug that is compatible with US standard sockets. We are unable to confirm that any electrical item meets UL-Listing standards at our facility. If you require a hardwire application, please contact us prior to purchasing for further details. Please specify cord color / material / length if custom specs are required. Please note additional lead time of 1-2 business days will be required. All items ship from High Point, North Carolina.