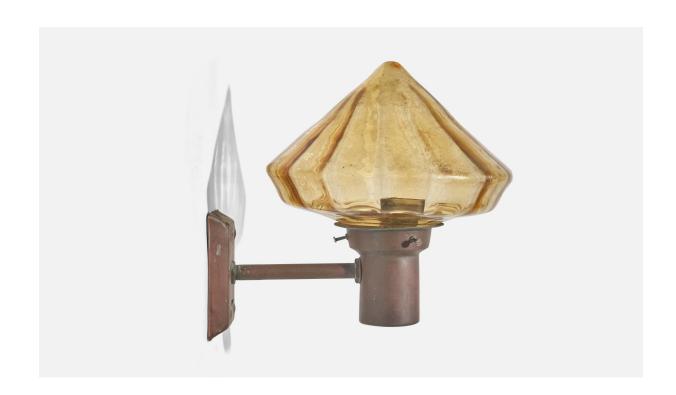

## Swedish Designer, Wall Light, Copper, Glass, Sweden, c. 1940s

| Price:       | \$1,600.00                                                    |
|--------------|---------------------------------------------------------------|
| Inventory #: | 7201                                                          |
| Dimensions:  | 10.87 in x 9.81 in x 11.75 in                                 |
| Title:       | Swedish Designer, Wall Light, Copper, Glass, Sweden, c. 1940s |

## **Product Description**

Overall Dimensions (inches):  $10.87 \times 9.81 \times 11.75$  (Height x Width x Depth) Dimensions of Back Plate (inches):  $4.93 \times 3.31 \times 0.74$  (Height x Width x Depth) Socket (1) takes standard E-26 medium base bulb. There is no maximum wattage stated on the fixture. Does not include mounting hardware. All lighting will be converted for US usage. We are unable to confirm that any electrical item meets UL-Listing standards at our facility. All items ship from High Point, North Carolina.