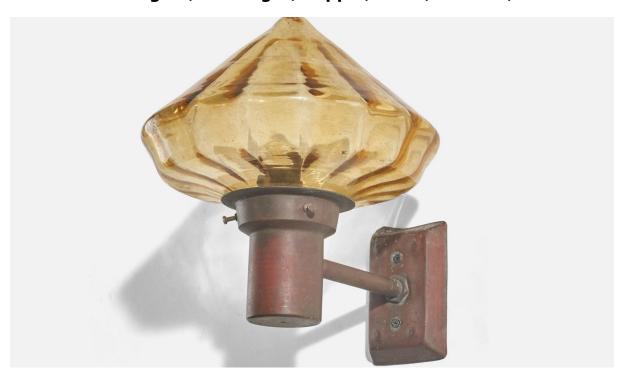

## Swedish Designer, Wall Light, Copper, Glass, Sweden, c. 1940s

| Price:       | \$1,600.00                                                    |
|--------------|---------------------------------------------------------------|
| Inventory #: | 7201                                                          |
| Dimensions:  | 10.87 in x 9.81 in x 11.75 in                                 |
| Title:       | Swedish Designer, Wall Light, Copper, Glass, Sweden, c. 1940s |

## **Product Description**

Overall Dimensions (inches):  $10.87 \times 9.81 \times 11.75$  (Height x Width x Depth) Dimensions of Back Plate (inches):  $4.93 \times 3.31 \times 0.74$  (Height x Width x Depth) Socket (1) takes standard E-26 medium base bulb. There is no maximum wattage stated on the fixture. Does not include mounting hardware. All lighting will be converted for US usage. We are unable to confirm that any electrical item meets UL-Listing standards at our facility. All items ship from High Point, North Carolina.