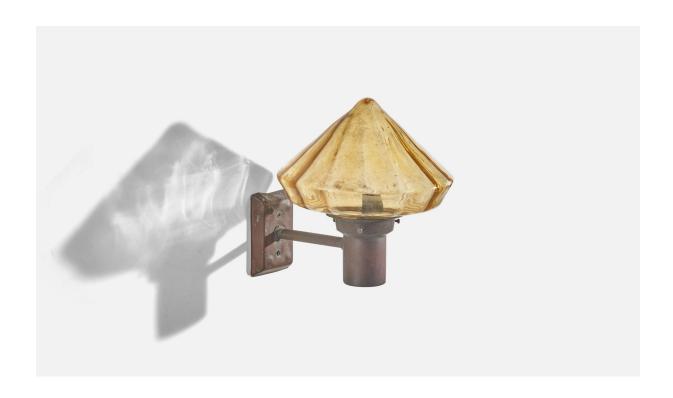

## Swedish Designer, Wall Light, Copper, Glass, Sweden, c. 1940s

| Price:       | \$1,600.00                                                    |
|--------------|---------------------------------------------------------------|
| Inventory #: | 7201                                                          |
| Dimensions:  | 10.87 in x 9.81 in x 11.75 in                                 |
| Title:       | Swedish Designer, Wall Light, Copper, Glass, Sweden, c. 1940s |

## **Product Description**

Overall Dimensions (inches):  $10.87 \times 9.81 \times 11.75$  (Height x Width x Depth) Dimensions of Back Plate (inches):  $4.93 \times 3.31 \times 0.74$  (Height x Width x Depth) Socket (1) takes standard E-26 medium base bulb. There is no maximum wattage stated on the fixture. Does not include mounting hardware. All lighting will be converted for US usage. We are unable to confirm that any electrical item meets UL-Listing standards at our facility. All items ship from High Point, North Carolina.