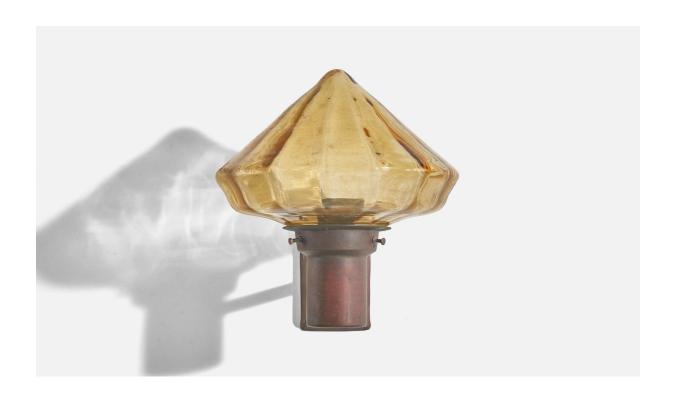

## Swedish Designer, Wall Light, Copper, Glass, Sweden, c. 1940s

| Price:       | \$1,600.00                                                    |
|--------------|---------------------------------------------------------------|
| Inventory #: | 7201                                                          |
| Dimensions:  | 10.87 in x 9.81 in x 11.75 in                                 |
| Title:       | Swedish Designer, Wall Light, Copper, Glass, Sweden, c. 1940s |

## **Product Description**

Overall Dimensions (inches):  $10.87 \times 9.81 \times 11.75$  (Height x Width x Depth) Dimensions of Back Plate (inches):  $4.93 \times 3.31 \times 0.74$  (Height x Width x Depth) Socket (1) takes standard E-26 medium base bulb. There is no maximum wattage stated on the fixture. Does not include mounting hardware. All lighting will be converted for US usage. We are unable to confirm that any electrical item meets UL-Listing standards at our facility. All items ship from High Point, North Carolina.