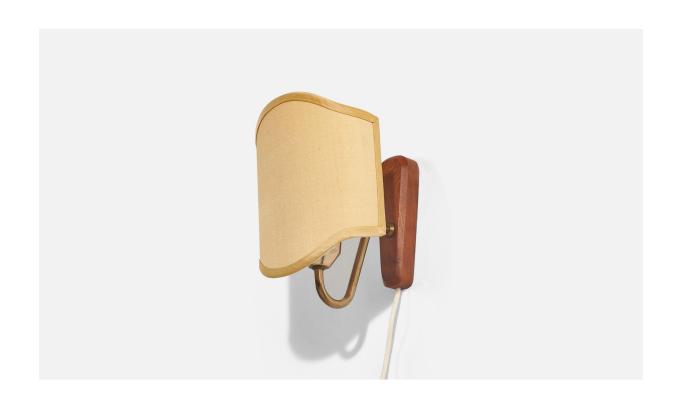

## Danish Designer, Wall Light, Brass, Teak, Fabric, Denmark, 1950s

| Price:       | \$1,500.00                                                       |
|--------------|------------------------------------------------------------------|
| Inventory #: | 6054                                                             |
| Dimensions:  | 8.62 in x 6.25 in x 6.87 in                                      |
| Title:       | Danish Designer, Wall Light, Brass, Teak, Fabric, Denmark, 1950s |

## **Product Description**

Sold with Lampshade. Dimensions stated are of Wall Light with Shade. Overall Dimensions:  $8.62 \times 6.25 \times 6.87$  (H x W x D) Dimensions of back plate (inches):  $5.87 \times 1.81 \times .93$  (H x W x D) Socket (1) takes E-14 bulb. Does not include mounting hardware. All items ship from High Point, North Carolina.