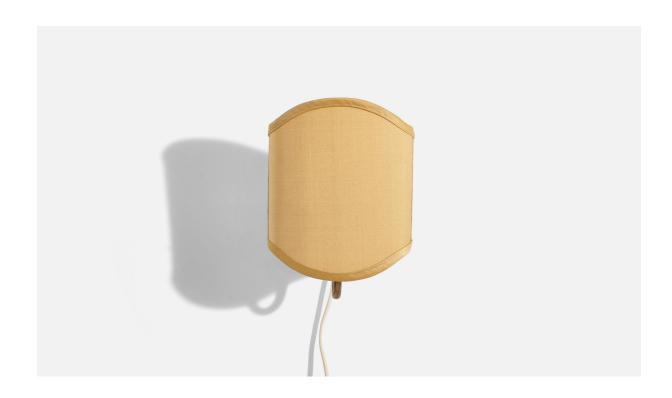

## Danish Designer, Wall Light, Brass, Teak, Fabric, Denmark, 1950s

| Price:       | \$1,500.00                                                       |
|--------------|------------------------------------------------------------------|
| Inventory #: | 6054                                                             |
| Dimensions:  | 8.62 in x 6.25 in x 6.87 in                                      |
| Title:       | Danish Designer, Wall Light, Brass, Teak, Fabric, Denmark, 1950s |

## **Product Description**

Sold with Lampshade. Dimensions stated are of Wall Light with Shade. Overall Dimensions:  $8.62 \times 6.25 \times 6.87$  (H x W x D) Dimensions of back plate (inches):  $5.87 \times 1.81 \times .93$  (H x W x D) Socket (1) takes E-14 bulb. Does not include mounting hardware. All items ship from High Point, North Carolina.