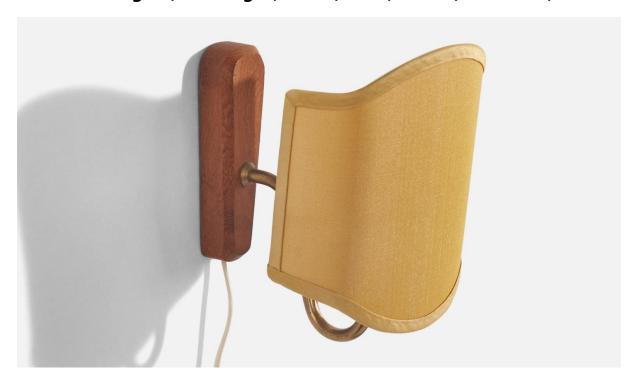

## Danish Designer, Wall Light, Brass, Teak, Fabric, Denmark, 1950s

| Price:       | \$1,500.00                                                       |
|--------------|------------------------------------------------------------------|
| Inventory #: | 6054                                                             |
| Dimensions:  | 8.62 in x 6.25 in x 6.87 in                                      |
| Title:       | Danish Designer, Wall Light, Brass, Teak, Fabric, Denmark, 1950s |

## **Product Description**

Sold with Lampshade. Dimensions stated are of Wall Light with Shade. Overall Dimensions:  $8.62 \times 6.25 \times 6.87$  (H x W x D) Dimensions of back plate (inches):  $5.87 \times 1.81 \times .93$  (H x W x D) Socket (1) takes E-14 bulb. Does not include mounting hardware. All items ship from High Point, North Carolina.