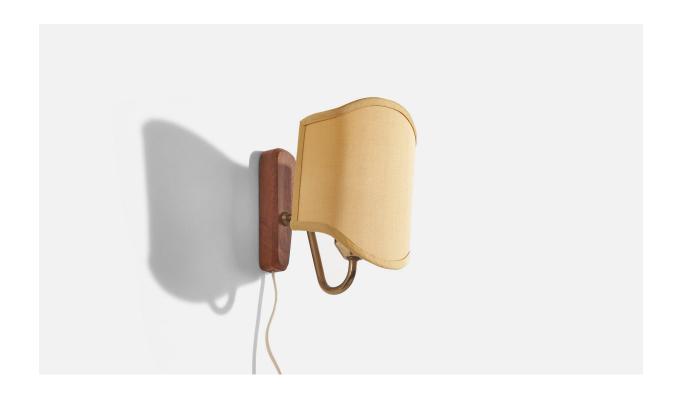

## Danish Designer, Wall Light, Brass, Teak, Fabric, Denmark, 1950s

| Price:       | \$1,500.00                                                       |
|--------------|------------------------------------------------------------------|
| Inventory #: | 6054                                                             |
| Dimensions:  | 8.62 in x 6.25 in x 6.87 in                                      |
| Title:       | Danish Designer, Wall Light, Brass, Teak, Fabric, Denmark, 1950s |

## **Product Description**

Sold with Lampshade. Dimensions stated are of Wall Light with Shade. Overall Dimensions:  $8.62 \times 6.25 \times 6.87$  (H x W x D) Dimensions of back plate (inches):  $5.87 \times 1.81 \times .93$  (H x W x D) Socket (1) takes E-14 bulb. Does not include mounting hardware. All items ship from High Point, North Carolina.