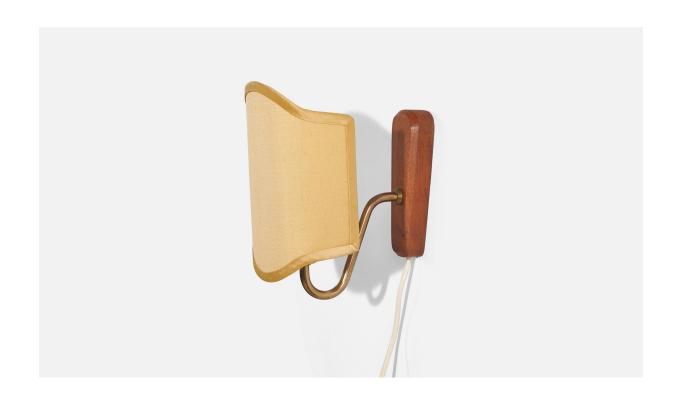

## Danish Designer, Wall Light, Brass, Teak, Fabric, Denmark, 1950s

| Price:       | \$1,500.00                                                       |
|--------------|------------------------------------------------------------------|
| Inventory #: | 6054                                                             |
| Dimensions:  | 8.62 in x 6.25 in x 6.87 in                                      |
| Title:       | Danish Designer, Wall Light, Brass, Teak, Fabric, Denmark, 1950s |

## **Product Description**

Sold with Lampshade. Dimensions stated are of Wall Light with Shade. Overall Dimensions:  $8.62 \times 6.25 \times 6.87$  (H x W x D) Dimensions of back plate (inches):  $5.87 \times 1.81 \times .93$  (H x W x D) Socket (1) takes E-14 bulb. Does not include mounting hardware. All items ship from High Point, North Carolina.