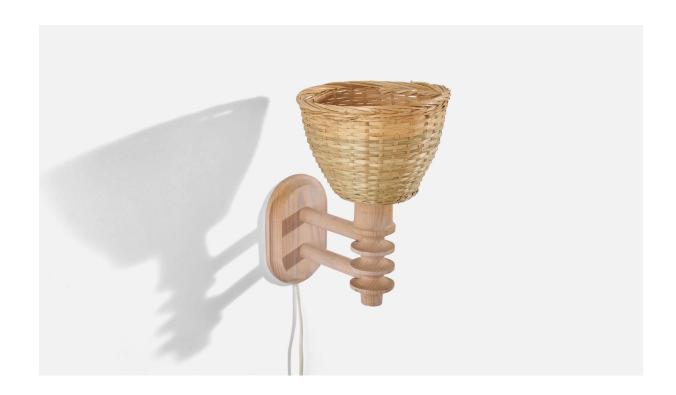

## Swedish Designer, Wall Light, Pine, Rattan, Sweden, 1960s

| Title:       | Swedish Designer, Wall Light, Pine, Rattan, Sweden, 1960s |
|--------------|-----------------------------------------------------------|
| Dimensions:  | 11.25 in x 7.25 in x 9.5 in                               |
| Inventory #: | 7190                                                      |
| Price:       | \$1,400.00                                                |

## **Product Description**

Sold with Lampshade(s). Dimensions stated are of Wall Light with Shade(s). Dimensions of Back Plate (inches):  $5.96 \times 4 \times 0.80$  (Height x Width x Depth) Socket takes standard E-26 medium base bulb. There is no maximum wattage stated on the fixture. Does not include mounting hardware.