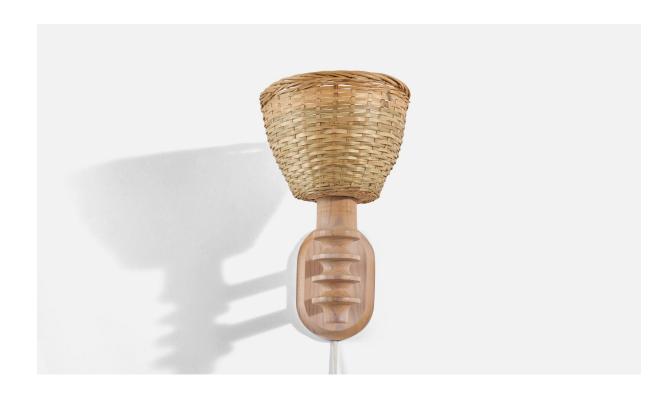

## Swedish Designer, Wall Light, Pine, Rattan, Sweden, 1960s

| Title:       | Swedish Designer, Wall Light, Pine, Rattan, Sweden, 1960s |
|--------------|-----------------------------------------------------------|
| Dimensions:  | 11.25 in x 7.25 in x 9.5 in                               |
| Inventory #: | 7190                                                      |
| Price:       | \$1,400.00                                                |

## **Product Description**

Sold with Lampshade(s). Dimensions stated are of Wall Light with Shade(s). Dimensions of Back Plate (inches):  $5.96 \times 4 \times 0.80$  (Height x Width x Depth) Socket takes standard E-26 medium base bulb. There is no maximum wattage stated on the fixture. Does not include mounting hardware.