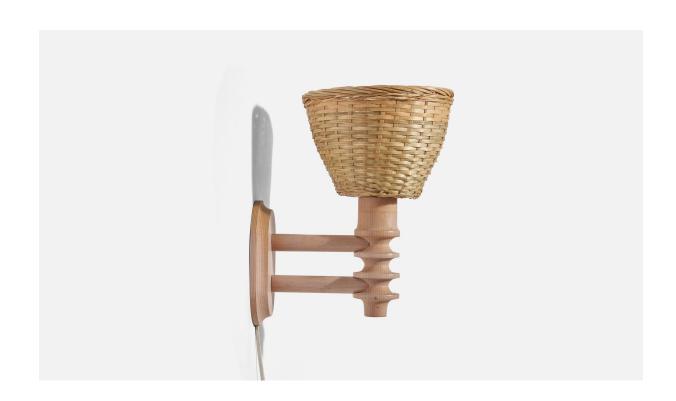

## Swedish Designer, Wall Light, Pine, Rattan, Sweden, 1960s

| Title:       | Swedish Designer, Wall Light, Pine, Rattan, Sweden, 1960s |
|--------------|-----------------------------------------------------------|
| Dimensions:  | 11.25 in x 7.25 in x 9.5 in                               |
| Inventory #: | 7190                                                      |
| Price:       | \$1,400.00                                                |

## **Product Description**

Sold with Lampshade(s). Dimensions stated are of Wall Light with Shade(s). Dimensions of Back Plate (inches):  $5.96 \times 4 \times 0.80$  (Height x Width x Depth) Socket takes standard E-26 medium base bulb. There is no maximum wattage stated on the fixture. Does not include mounting hardware.