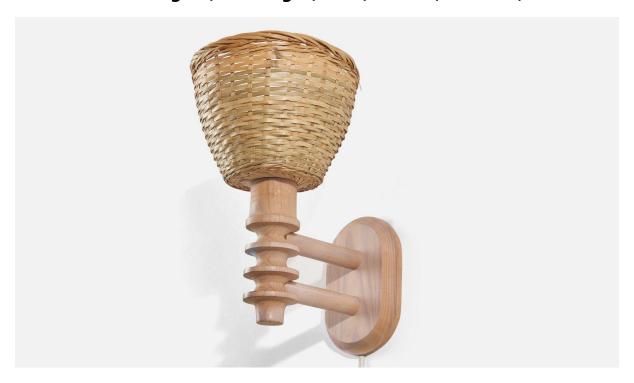

## Swedish Designer, Wall Light, Pine, Rattan, Sweden, 1960s

| Title:       | Swedish Designer, Wall Light, Pine, Rattan, Sweden, 1960s |
|--------------|-----------------------------------------------------------|
| Dimensions:  | 11.25 in x 7.25 in x 9.5 in                               |
| Inventory #: | 7190                                                      |
| Price:       | \$1,400.00                                                |

## **Product Description**

Sold with Lampshade(s). Dimensions stated are of Wall Light with Shade(s). Dimensions of Back Plate (inches):  $5.96 \times 4 \times 0.80$  (Height x Width x Depth) Socket takes standard E-26 medium base bulb. There is no maximum wattage stated on the fixture. Does not include mounting hardware.