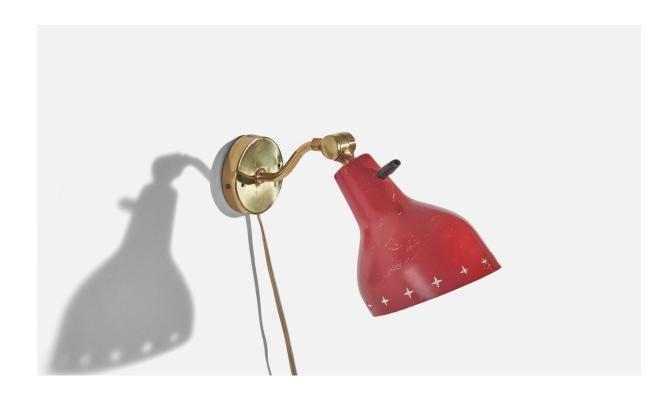

## Swedish Designer, Sconce, Brass, Red-Lacquered Metal, Sweden, c. 1950s

| Title:       | Swedish Designer, Sconce, Brass, Red-Lacquered Metal, Sweden, c. 1950s |
|--------------|------------------------------------------------------------------------|
| Dimensions:  | 7.0 in x 4.81 in x 10.25 in                                            |
| Inventory #: | 6652                                                                   |
| Price:       | \$1,400.00                                                             |

## **Product Description**

This Swedish Designer Sconce combines elegant brass with bold red-lacquered metal for a timeless and eye-catching design. Handcrafted in Sweden during the 1950s, this piece showcases the expert craftsmanship of its designer. Add a touch of Scandinavian style to any room with this unique and beautiful sconce. Does not include mounting hardware.