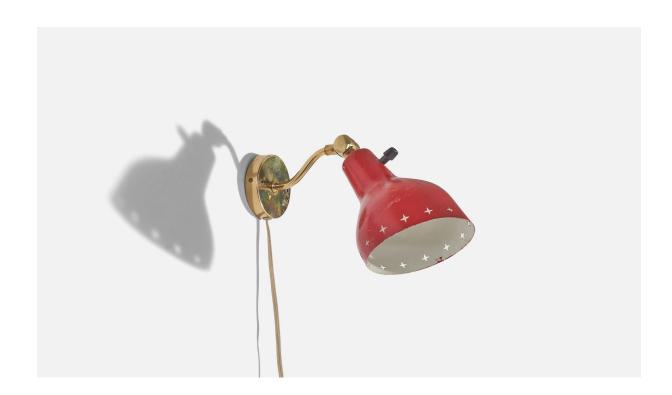

## Swedish Designer, Sconce, Brass, Red-Lacquered Metal, Sweden, c. 1950s

| Title:       | Swedish Designer, Sconce, Brass, Red-Lacquered Metal, Sweden, c. 1950s |
|--------------|------------------------------------------------------------------------|
| Dimensions:  | 7.0 in x 4.81 in x 10.25 in                                            |
| Inventory #: | 6652                                                                   |
| Price:       | \$1,400.00                                                             |

## **Product Description**

This Swedish Designer Sconce combines elegant brass with bold red-lacquered metal for a timeless and eye-catching design. Handcrafted in Sweden during the 1950s, this piece showcases the expert craftsmanship of its designer. Add a touch of Scandinavian style to any room with this unique and beautiful sconce. Does not include mounting hardware.