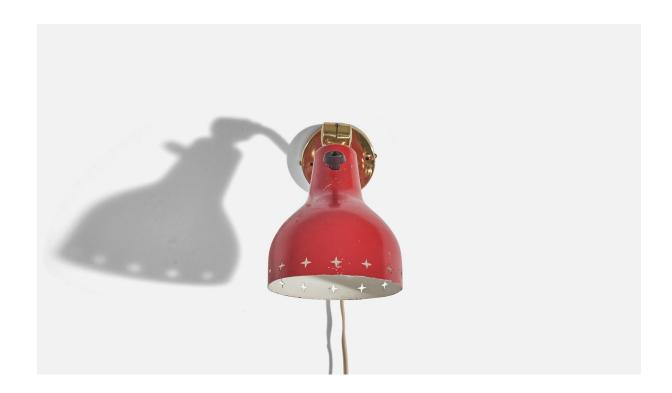

## Swedish Designer, Sconce, Brass, Red-Lacquered Metal, Sweden, c. 1950s

| Title:       | Swedish Designer, Sconce, Brass, Red-Lacquered Metal, Sweden, c. 1950s |
|--------------|------------------------------------------------------------------------|
| Dimensions:  | 7.0 in x 4.81 in x 10.25 in                                            |
| Inventory #: | 6652                                                                   |
| Price:       | \$1,400.00                                                             |

## **Product Description**

This Swedish Designer Sconce combines elegant brass with bold red-lacquered metal for a timeless and eye-catching design. Handcrafted in Sweden during the 1950s, this piece showcases the expert craftsmanship of its designer. Add a touch of Scandinavian style to any room with this unique and beautiful sconce. Does not include mounting hardware.