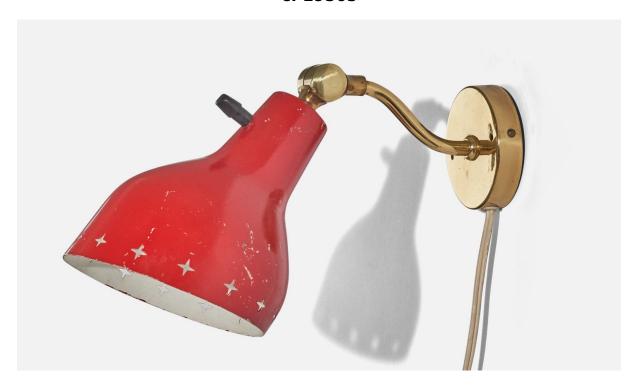

## Swedish Designer, Sconce, Brass, Red-Lacquered Metal, Sweden, c. 1950s

| Title:       | Swedish Designer, Sconce, Brass, Red-Lacquered Metal, Sweden, c. 1950s |
|--------------|------------------------------------------------------------------------|
| Dimensions:  | 7.0 in x 4.81 in x 10.25 in                                            |
| Inventory #: | 6652                                                                   |
| Price:       | \$1,400.00                                                             |

## **Product Description**

This Swedish Designer Sconce combines elegant brass with bold red-lacquered metal for a timeless and eye-catching design. Handcrafted in Sweden during the 1950s, this piece showcases the expert craftsmanship of its designer. Add a touch of Scandinavian style to any room with this unique and beautiful sconce. Does not include mounting hardware.