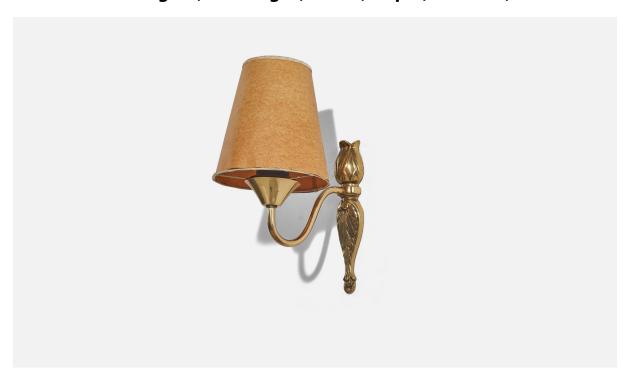

## Swedish Designer, Wall Light, Brass, Paper, Sweden, c. 1940s

| Price:       | \$1,350.00                                                   |
|--------------|--------------------------------------------------------------|
| Inventory #: | 6722                                                         |
| Dimensions:  | 11.0 in x 5.87 in x 8.5 in                                   |
| Title:       | Swedish Designer, Wall Light, Brass, Paper, Sweden, c. 1940s |

## **Product Description**

Sold with Lampshade. Dimensions stated are of Wall Light with Shade. Overall Dimensions (inches):  $11 \times 5.87 \times 8.5$  (Height x Width x Depth) Dimensions of back plate (inches):  $8.18 \times 1.9 \times 1.14$  (Height x Width x Depth) Socket (1) takes standard E-26 medium base bulb. There is no maximum wattage stated on the fixture. Does not include mounting hardware. All lighting will be converted for US usage. We are unable to confirm that any electrical item meets UL-Listing standards at our facility. All items ship from High Point, North Carolina.