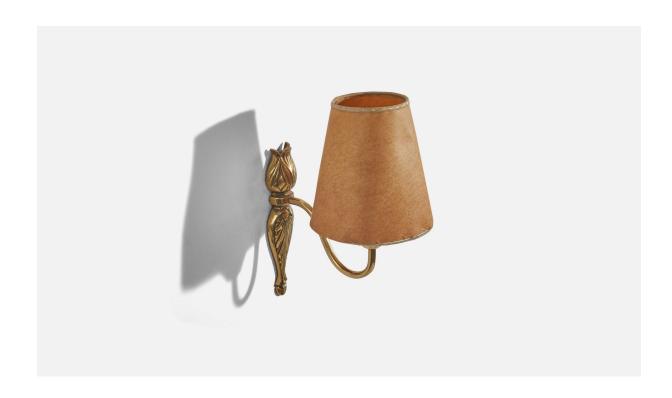

## Swedish Designer, Wall Light, Brass, Paper, Sweden, c. 1940s

| Price:       | \$1,350.00                                                   |
|--------------|--------------------------------------------------------------|
| Inventory #: | 6722                                                         |
| Dimensions:  | 11.0 in x 5.87 in x 8.5 in                                   |
| Title:       | Swedish Designer, Wall Light, Brass, Paper, Sweden, c. 1940s |

## **Product Description**

Sold with Lampshade. Dimensions stated are of Wall Light with Shade. Overall Dimensions (inches):  $11 \times 5.87 \times 8.5$  (Height x Width x Depth) Dimensions of back plate (inches):  $8.18 \times 1.9 \times 1.14$  (Height x Width x Depth) Socket (1) takes standard E-26 medium base bulb. There is no maximum wattage stated on the fixture. Does not include mounting hardware. All lighting will be converted for US usage. We are unable to confirm that any electrical item meets UL-Listing standards at our facility. All items ship from High Point, North Carolina.