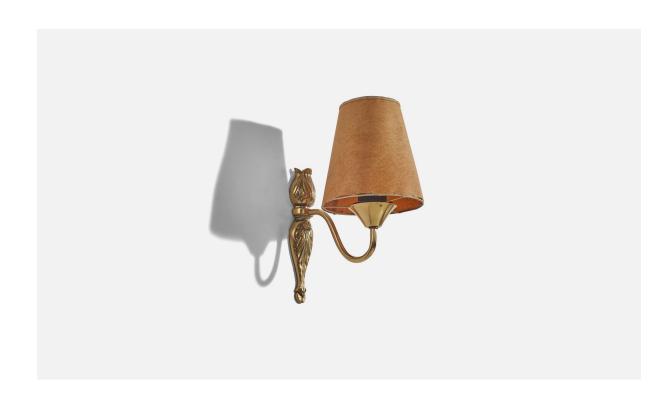

## Swedish Designer, Wall Light, Brass, Paper, Sweden, c. 1940s

| Price:       | \$1,350.00                                                   |
|--------------|--------------------------------------------------------------|
| Inventory #: | 6722                                                         |
| Dimensions:  | 11.0 in x 5.87 in x 8.5 in                                   |
| Title:       | Swedish Designer, Wall Light, Brass, Paper, Sweden, c. 1940s |

## **Product Description**

Sold with Lampshade. Dimensions stated are of Wall Light with Shade. Overall Dimensions (inches):  $11 \times 5.87 \times 8.5$  (Height x Width x Depth) Dimensions of back plate (inches):  $8.18 \times 1.9 \times 1.14$  (Height x Width x Depth) Socket (1) takes standard E-26 medium base bulb. There is no maximum wattage stated on the fixture. Does not include mounting hardware. All lighting will be converted for US usage. We are unable to confirm that any electrical item meets UL-Listing standards at our facility. All items ship from High Point, North Carolina.