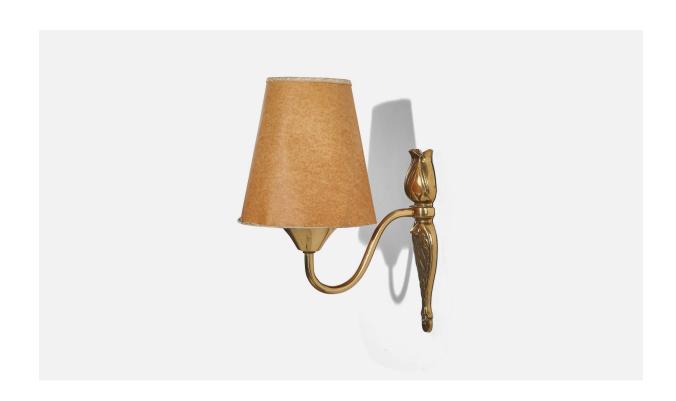

## Swedish Designer, Wall Light, Brass, Paper, Sweden, c. 1940s

| Price:       | \$1,350.00                                                   |
|--------------|--------------------------------------------------------------|
| Inventory #: | 6722                                                         |
| Dimensions:  | 11.0 in x 5.87 in x 8.5 in                                   |
| Title:       | Swedish Designer, Wall Light, Brass, Paper, Sweden, c. 1940s |

## **Product Description**

Sold with Lampshade. Dimensions stated are of Wall Light with Shade. Overall Dimensions (inches):  $11 \times 5.87 \times 8.5$  (Height x Width x Depth) Dimensions of back plate (inches):  $8.18 \times 1.9 \times 1.14$  (Height x Width x Depth) Socket (1) takes standard E-26 medium base bulb. There is no maximum wattage stated on the fixture. Does not include mounting hardware. All lighting will be converted for US usage. We are unable to confirm that any electrical item meets UL-Listing standards at our facility. All items ship from High Point, North Carolina.