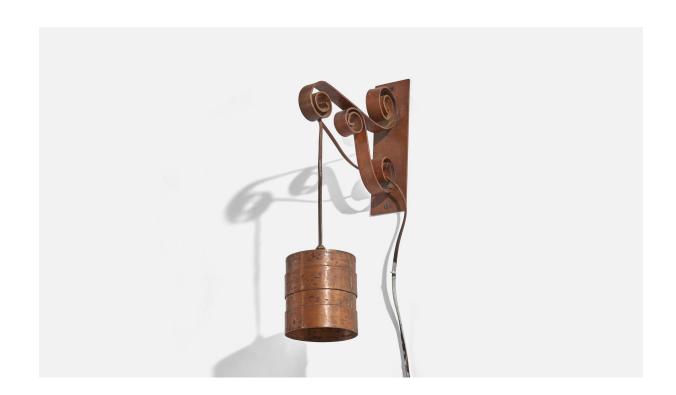

## Swedish Designer, Wall Light, Copper, Sweden, c. 1940s

| Title:       | Swedish Designer, Wall Light, Copper, Sweden, c. 1940s |
|--------------|--------------------------------------------------------|
| Dimensions:  | 17.62 in x 4.25 in x 9.0 in                            |
| Inventory #: | 7270                                                   |
| Price:       | \$1,350.00                                             |

## **Product Description**

Dimensions variable, measured as illustrated in first image. Socket (1) takes E-14 bulb. There is no maximum wattage stated on the fixture. Overall Dimensions (inches)  $17.62 \times 4.25 \times 9$  (Height x Width x Depth) Dimensions of Back Plate (inches) :  $9.18 \times 2.61 \times 0.12$  (Height x Width x Depth) Does not include mounting hardware. All items ship from High Point, North Carolina.