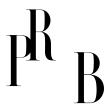

## Swedish Designer, Wall Light, Copper, Sweden, c. 1940s

| Title:       | Swedish Designer, Wall Light, Copper, Sweden, c. 1940s |
|--------------|--------------------------------------------------------|
| Dimensions:  | 17.62 in x 4.25 in x 9.0 in                            |
| Inventory #: | 7270                                                   |
| Price:       | \$1,350.00                                             |

## **Product Description**

Dimensions variable, measured as illustrated in first image. Socket (1) takes E-14 bulb. There is no maximum wattage stated on the fixture. Overall Dimensions (inches)  $17.62 \times 4.25 \times 9$  (Height x Width x Depth) Dimensions of Back Plate (inches) :  $9.18 \times 2.61 \times 0.12$  (Height x Width x Depth) Does not include mounting hardware. All items ship from High Point, North Carolina.