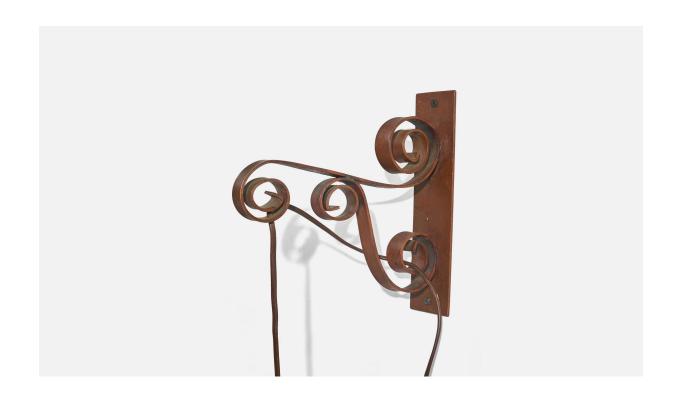

## Swedish Designer, Wall Light, Copper, Sweden, c. 1940s

| Title:       | Swedish Designer, Wall Light, Copper, Sweden, c. 1940s |
|--------------|--------------------------------------------------------|
| Dimensions:  | 17.62 in x 4.25 in x 9.0 in                            |
| Inventory #: | 7270                                                   |
| Price:       | \$1,350.00                                             |

## **Product Description**

Dimensions variable, measured as illustrated in first image. Socket (1) takes E-14 bulb. There is no maximum wattage stated on the fixture. Overall Dimensions (inches)  $17.62 \times 4.25 \times 9$  (Height x Width x Depth) Dimensions of Back Plate (inches) :  $9.18 \times 2.61 \times 0.12$  (Height x Width x Depth) Does not include mounting hardware. All items ship from High Point, North Carolina.