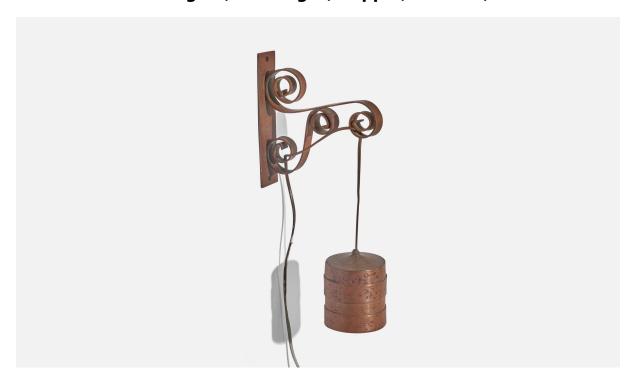

## Swedish Designer, Wall Light, Copper, Sweden, c. 1940s

| Title:       | Swedish Designer, Wall Light, Copper, Sweden, c. 1940s |
|--------------|--------------------------------------------------------|
| Dimensions:  | 17.62 in x 4.25 in x 9.0 in                            |
| Inventory #: | 7270                                                   |
| Price:       | \$1,350.00                                             |

## **Product Description**

Dimensions variable, measured as illustrated in first image. Socket (1) takes E-14 bulb. There is no maximum wattage stated on the fixture. Overall Dimensions (inches)  $17.62 \times 4.25 \times 9$  (Height x Width x Depth) Dimensions of Back Plate (inches) :  $9.18 \times 2.61 \times 0.12$  (Height x Width x Depth) Does not include mounting hardware. All items ship from High Point, North Carolina.