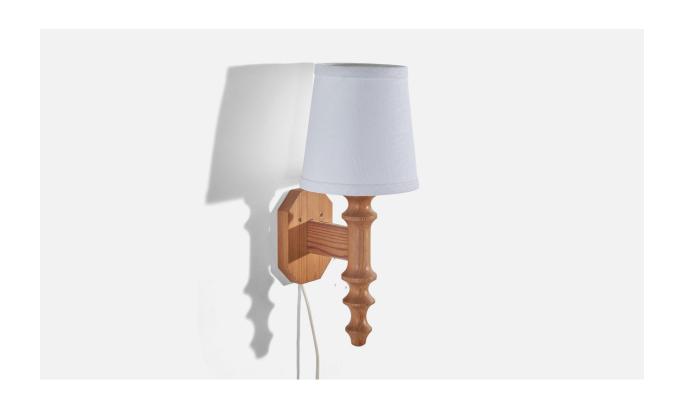

## Swedish Designer, Wall Light, Pine, Fabric, Sweden, c. 1970s

| Price:       | \$1,100.00                                                   |
|--------------|--------------------------------------------------------------|
| Inventory #: | 6879                                                         |
| Dimensions:  | 13.62 in x 5.0 in x 6.87 in                                  |
| Title:       | Swedish Designer, Wall Light, Pine, Fabric, Sweden, c. 1970s |

## **Product Description**

A pine and fabric wall light designed and produced in Sweden, c. 1970s. Sold with Lampshade. Dimensions stated are of Wall Light with Shade. Overall Dimensions (inches):  $13.62 \times 5 \times 6.87$  (Height x Width x Depth) Dimensions of Back Plate (inches):  $5.12 \times 3.56 \times 0.79$  (Height x Width x Depth) Socket (1) takes standard E-26 medium base bulb. There is no maximum wattage stated on the fixture. Does not include mounting hardware. All lighting will be converted for US usage. We are unable to confirm that any electrical item meets UL-Listing standards at our facility. All items ship from High Point, North Carolina.