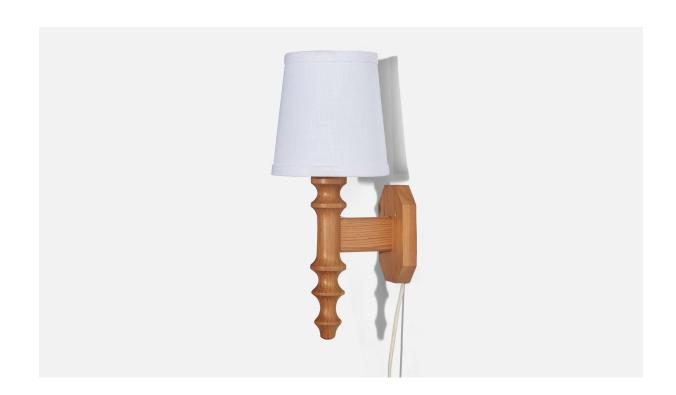

## Swedish Designer, Wall Light, Pine, Fabric, Sweden, c. 1970s

| Price:       | \$1,100.00                                                   |
|--------------|--------------------------------------------------------------|
| Inventory #: | 6879                                                         |
| Dimensions:  | 13.62 in x 5.0 in x 6.87 in                                  |
| Title:       | Swedish Designer, Wall Light, Pine, Fabric, Sweden, c. 1970s |

## **Product Description**

A pine and fabric wall light designed and produced in Sweden, c. 1970s. Sold with Lampshade. Dimensions stated are of Wall Light with Shade. Overall Dimensions (inches):  $13.62 \times 5 \times 6.87$  (Height x Width x Depth) Dimensions of Back Plate (inches):  $5.12 \times 3.56 \times 0.79$  (Height x Width x Depth) Socket (1) takes standard E-26 medium base bulb. There is no maximum wattage stated on the fixture. Does not include mounting hardware. All lighting will be converted for US usage. We are unable to confirm that any electrical item meets UL-Listing standards at our facility. All items ship from High Point, North Carolina.