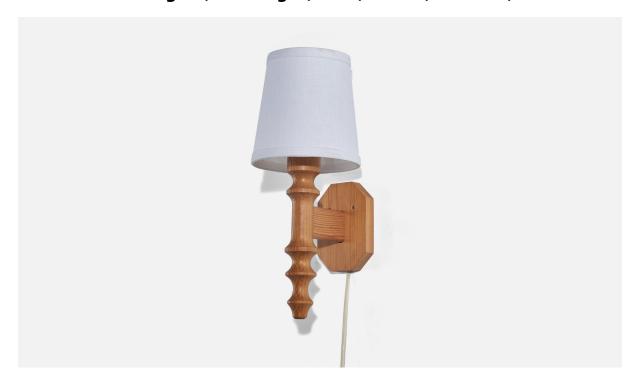

## Swedish Designer, Wall Light, Pine, Fabric, Sweden, c. 1970s

| Price:       | \$1,100.00                                                   |
|--------------|--------------------------------------------------------------|
| Inventory #: | 6879                                                         |
| Dimensions:  | 13.62 in x 5.0 in x 6.87 in                                  |
| Title:       | Swedish Designer, Wall Light, Pine, Fabric, Sweden, c. 1970s |

## **Product Description**

A pine and fabric wall light designed and produced in Sweden, c. 1970s. Sold with Lampshade. Dimensions stated are of Wall Light with Shade. Overall Dimensions (inches):  $13.62 \times 5 \times 6.87$  (Height x Width x Depth) Dimensions of Back Plate (inches):  $5.12 \times 3.56 \times 0.79$  (Height x Width x Depth) Socket (1) takes standard E-26 medium base bulb. There is no maximum wattage stated on the fixture. Does not include mounting hardware. All lighting will be converted for US usage. We are unable to confirm that any electrical item meets UL-Listing standards at our facility. All items ship from High Point, North Carolina.