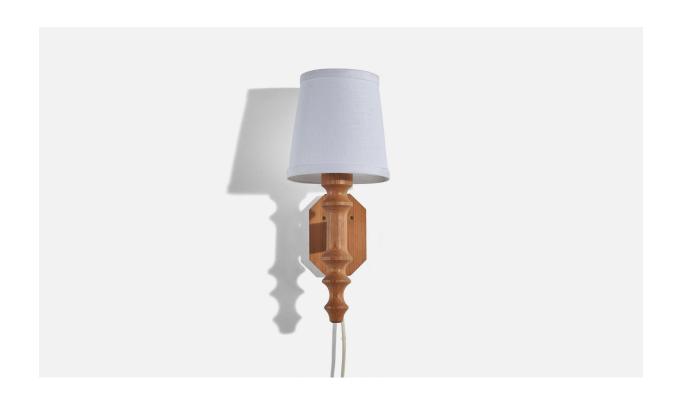

## Swedish Designer, Wall Light, Pine, Fabric, Sweden, c. 1970s

| Price:       | \$1,100.00                                                   |
|--------------|--------------------------------------------------------------|
| Inventory #: | 6879                                                         |
| Dimensions:  | 13.62 in x 5.0 in x 6.87 in                                  |
| Title:       | Swedish Designer, Wall Light, Pine, Fabric, Sweden, c. 1970s |

## **Product Description**

A pine and fabric wall light designed and produced in Sweden, c. 1970s. Sold with Lampshade. Dimensions stated are of Wall Light with Shade. Overall Dimensions (inches):  $13.62 \times 5 \times 6.87$  (Height x Width x Depth) Dimensions of Back Plate (inches):  $5.12 \times 3.56 \times 0.79$  (Height x Width x Depth) Socket (1) takes standard E-26 medium base bulb. There is no maximum wattage stated on the fixture. Does not include mounting hardware. All lighting will be converted for US usage. We are unable to confirm that any electrical item meets UL-Listing standards at our facility. All items ship from High Point, North Carolina.