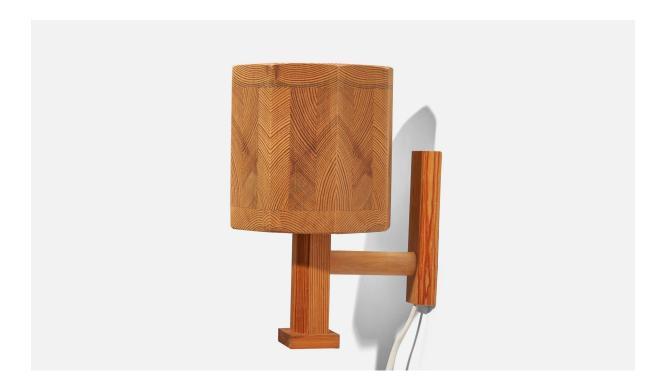

## Swedish Designer, Wall Light, Pine, Sweden, 1970s

| Title:       | Swedish Designer, Wall Light, Pine, Sweden, 1970s |
|--------------|---------------------------------------------------|
| Dimensions:  | 8.81 in x 4.87 in x 6.39 in                       |
| Inventory #: | 7659                                              |
| Price:       | \$950.00                                          |

## **Product Description**

Overall Dimensions (inches) : 8.81 x 4.87 x 6.39 (Height x Width x Depth) Dimensions of Back Plate (inches) : 4.94 x 1.79 x 0.54 (Height x Width x Depth) Socket (1) takes standard E-26 medium base bulb. There is no maximum wattage stated on the fixture. Does not include mounting hardware. All items ship from High Point, North Carolina.