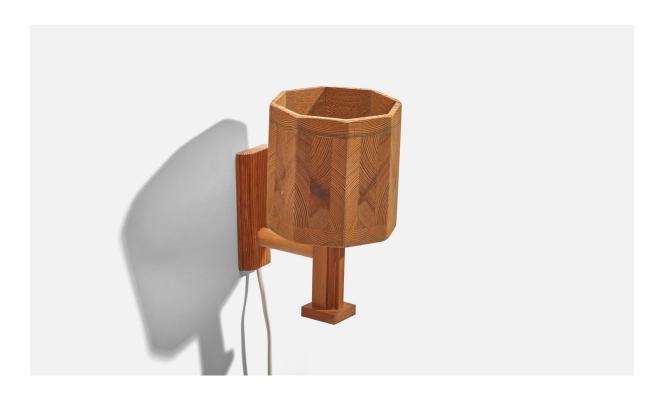

## Swedish Designer, Wall Light, Pine, Sweden, 1970s

| Title:       | Swedish Designer, Wall Light, Pine, Sweden, 1970s |
|--------------|---------------------------------------------------|
| Dimensions:  | 8.81 in x 4.87 in x 6.39 in                       |
| Inventory #: | 7659                                              |
| Price:       | \$950.00                                          |

## **Product Description**

Overall Dimensions (inches) : 8.81 x 4.87 x 6.39 (Height x Width x Depth) Dimensions of Back Plate (inches) : 4.94 x 1.79 x 0.54 (Height x Width x Depth) Socket (1) takes standard E-26 medium base bulb. There is no maximum wattage stated on the fixture. Does not include mounting hardware. All items ship from High Point, North Carolina.