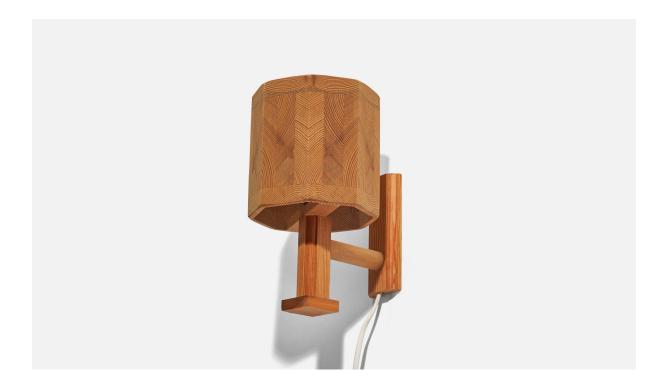

## Swedish Designer, Wall Light, Pine, Sweden, 1970s

| Title:       | Swedish Designer, Wall Light, Pine, Sweden, 1970s |
|--------------|---------------------------------------------------|
| Dimensions:  | 8.81 in x 4.87 in x 6.39 in                       |
| Inventory #: | 7659                                              |
| Price:       | \$950.00                                          |

## **Product Description**

Overall Dimensions (inches) : 8.81 x 4.87 x 6.39 (Height x Width x Depth) Dimensions of Back Plate (inches) : 4.94 x 1.79 x 0.54 (Height x Width x Depth) Socket (1) takes standard E-26 medium base bulb. There is no maximum wattage stated on the fixture. Does not include mounting hardware. All items ship from High Point, North Carolina.