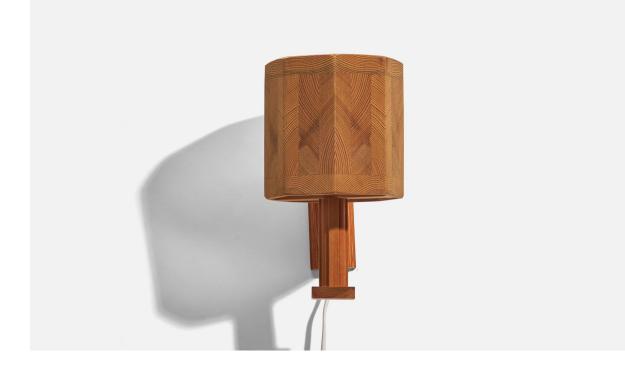

## Swedish Designer, Wall Light, Pine, Sweden, 1970s

| Title:       | Swedish Designer, Wall Light, Pine, Sweden, 1970s |
|--------------|---------------------------------------------------|
| Dimensions:  | 8.81 in x 4.87 in x 6.39 in                       |
| Inventory #: | 7659                                              |
| Price:       | \$950.00                                          |

## **Product Description**

Overall Dimensions (inches) : 8.81 x 4.87 x 6.39 (Height x Width x Depth) Dimensions of Back Plate (inches) : 4.94 x 1.79 x 0.54 (Height x Width x Depth) Socket (1) takes standard E-26 medium base bulb. There is no maximum wattage stated on the fixture. Does not include mounting hardware. All items ship from High Point, North Carolina.