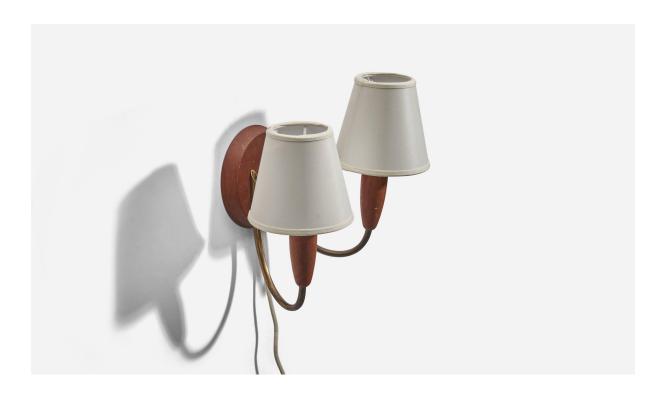

## Danish Designer, Wall Light, Teak, Brass, Fabric, Denmark, 1950s

| Title:       | Danish Designer, Wall Light, Teak, Brass, Fabric, Denmark, 1950s |
|--------------|------------------------------------------------------------------|
| Dimensions:  | 9.12 in x 9.87 in x 6.75 in                                      |
| Inventory #: | 7673                                                             |
| Price:       | \$1,050.00                                                       |

## **Product Description**

Sold with Lampshades. Dimensions stated are of Wall Light with Lampshades. Overall Dimensions (inches) : 9.12 x 9.87 x 6.75 (Height x Width x Depth) Dimensions of Back Plate (inches) : 4.56 x 4.56 x 0.68 (Height x Width x Depth) Sockets (2) take E-14 bulbs. There is no maximum wattage stated on the fixture. Does not include mounting hardware. Number of Sockets (per fixture): 2 This wall light currently uses a cord and plug that is compatible with US standard sockets. We are unable to confirm that any electrical item meets UL-Listing standards at our facility. If you require a hardwire application, please contact us prior to purchasing for further details. Please specify cord color / material / length if custom specs are required. Please note additional lead time of 1-2 business days will be required. All items ship from High Point, North Carolina.