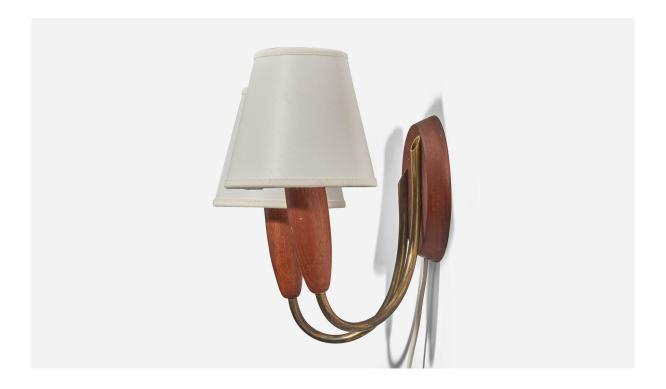

## Danish Designer, Wall Light, Teak, Brass, Fabric, Denmark, 1950s

| Title:       | Danish Designer, Wall Light, Teak, Brass, Fabric, Denmark, 1950s |
|--------------|------------------------------------------------------------------|
| Dimensions:  | 9.12 in x 9.87 in x 6.75 in                                      |
| Inventory #: | 7673                                                             |
| Price:       | \$1,050.00                                                       |

## **Product Description**

Sold with Lampshades. Dimensions stated are of Wall Light with Lampshades. Overall Dimensions (inches) : 9.12 x 9.87 x 6.75 (Height x Width x Depth) Dimensions of Back Plate (inches) : 4.56 x 4.56 x 0.68 (Height x Width x Depth) Sockets (2) take E-14 bulbs. There is no maximum wattage stated on the fixture. Does not include mounting hardware. Number of Sockets (per fixture): 2 This wall light currently uses a cord and plug that is compatible with US standard sockets. We are unable to confirm that any electrical item meets UL-Listing standards at our facility. If you require a hardwire application, please contact us prior to purchasing for further details. Please specify cord color / material / length if custom specs are required. Please note additional lead time of 1-2 business days will be required. All items ship from High Point, North Carolina.