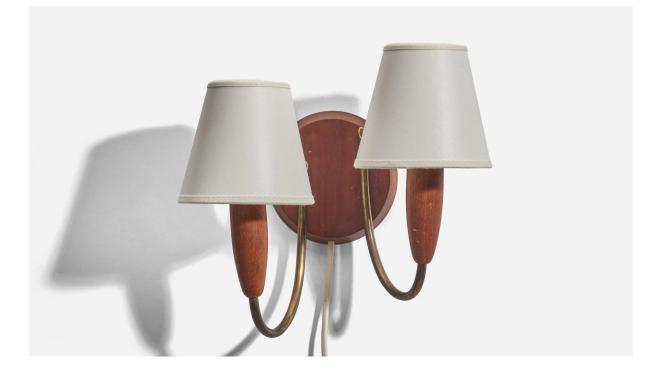

## Danish Designer, Wall Light, Teak, Brass, Fabric, Denmark, 1950s

| Title:       | Danish Designer, Wall Light, Teak, Brass, Fabric, Denmark, 1950s |
|--------------|------------------------------------------------------------------|
| Dimensions:  | 9.12 in x 9.87 in x 6.75 in                                      |
| Inventory #: | 7673                                                             |
| Price:       | \$1,050.00                                                       |

## **Product Description**

Sold with Lampshades. Dimensions stated are of Wall Light with Lampshades. Overall Dimensions (inches) : 9.12 x 9.87 x 6.75 (Height x Width x Depth) Dimensions of Back Plate (inches) : 4.56 x 4.56 x 0.68 (Height x Width x Depth) Sockets (2) take E-14 bulbs. There is no maximum wattage stated on the fixture. Does not include mounting hardware. Number of Sockets (per fixture): 2 This wall light currently uses a cord and plug that is compatible with US standard sockets. We are unable to confirm that any electrical item meets UL-Listing standards at our facility. If you require a hardwire application, please contact us prior to purchasing for further details. Please specify cord color / material / length if custom specs are required. Please note additional lead time of 1-2 business days will be required. All items ship from High Point, North Carolina.