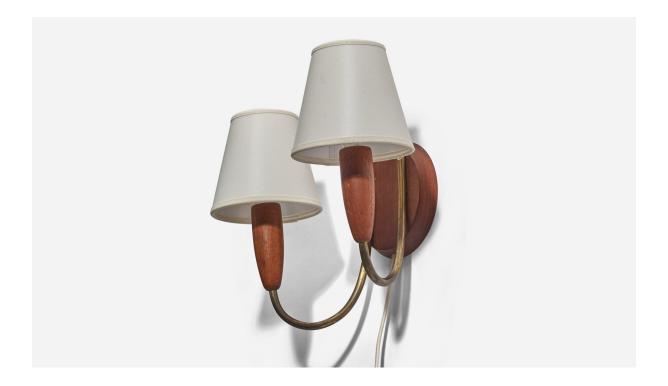

## Danish Designer, Wall Light, Teak, Brass, Fabric, Denmark, 1950s

| Title:       | Danish Designer, Wall Light, Teak, Brass, Fabric, Denmark, 1950s |
|--------------|------------------------------------------------------------------|
| Dimensions:  | 9.12 in x 9.87 in x 6.75 in                                      |
| Inventory #: | 7673                                                             |
| Price:       | \$1,050.00                                                       |

## **Product Description**

Sold with Lampshades. Dimensions stated are of Wall Light with Lampshades. Overall Dimensions (inches) : 9.12 x 9.87 x 6.75 (Height x Width x Depth) Dimensions of Back Plate (inches) : 4.56 x 4.56 x 0.68 (Height x Width x Depth) Sockets (2) take E-14 bulbs. There is no maximum wattage stated on the fixture. Does not include mounting hardware. Number of Sockets (per fixture): 2 This wall light currently uses a cord and plug that is compatible with US standard sockets. We are unable to confirm that any electrical item meets UL-Listing standards at our facility. If you require a hardwire application, please contact us prior to purchasing for further details. Please specify cord color / material / length if custom specs are required. Please note additional lead time of 1-2 business days will be required. All items ship from High Point, North Carolina.