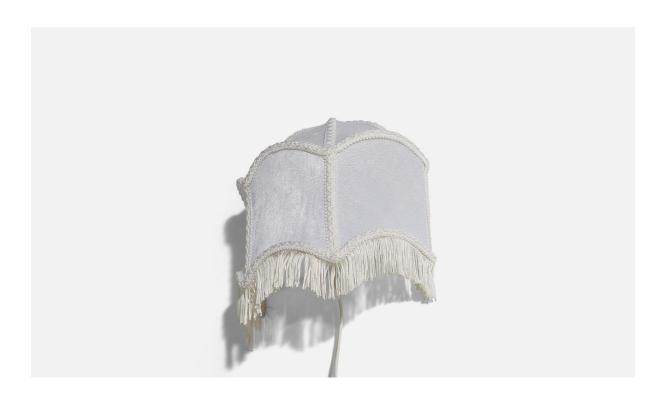

## Swedish Designer, Wall Light, Velvet, Metal, Sweden, C. 1940s

| Title:       | Swedish Designer, Wall Light, Velvet, Metal, Sweden, C. 1940s |
|--------------|---------------------------------------------------------------|
| Dimensions:  | 10.0 in x 9.62 in x 4.75 in                                   |
| Inventory #: | 6503                                                          |
| Price:       | \$950.00                                                      |

## **Product Description**

Overall Dimensions (inches): 10" H x 9.62" W x 4.75" D Back Plate Dimensions (inches): N/A, two horizontal metal bars to hang from Bulb Specifications: E-14 Bulb Number of Sockets: 2 All lighting will be converted for US usage. We are unable to confirm that any electrical item meets UL-Listing standards at our facility. Does not include mounting hardware. All items ship from High Point, North Carolina.