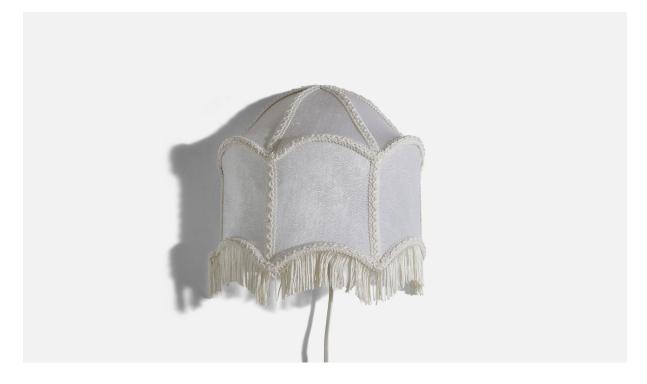

## Swedish Designer, Wall Light, Velvet, Metal, Sweden, C. 1940s

| Title:       | Swedish Designer, Wall Light, Velvet, Metal, Sweden, C. 1940s |
|--------------|---------------------------------------------------------------|
| Dimensions:  | 10.0 in x 9.62 in x 4.75 in                                   |
| Inventory #: | 6503                                                          |
| Price:       | \$950.00                                                      |

## **Product Description**

Overall Dimensions (inches): 10" H x 9.62" W x 4.75" D Back Plate Dimensions (inches): N/A, two horizontal metal bars to hang from Bulb Specifications: E-14 Bulb Number of Sockets: 2 All lighting will be converted for US usage. We are unable to confirm that any electrical item meets UL-Listing standards at our facility. Does not include mounting hardware. All items ship from High Point, North Carolina.