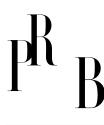

## Swedish Designer, Wall Light, Velvet, Metal, Sweden, C. 1940s

| Title:       | Swedish Designer, Wall Light, Velvet, Metal, Sweden, C. 1940s |
|--------------|---------------------------------------------------------------|
| Dimensions:  | 10.0 in x 9.62 in x 4.75 in                                   |
| Inventory #: | 6503                                                          |
| Price:       | \$950.00                                                      |

## **Product Description**

Overall Dimensions (inches): 10" H x 9.62" W x 4.75" D Back Plate Dimensions (inches): N/A, two horizontal metal bars to hang from Bulb Specifications: E-14 Bulb Number of Sockets: 2 All lighting will be converted for US usage. We are unable to confirm that any electrical item meets UL-Listing standards at our facility. Does not include mounting hardware. All items ship from High Point, North Carolina.