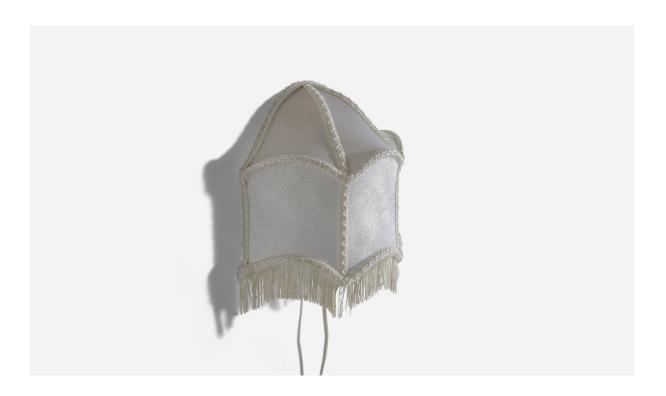

## Swedish Designer, Wall Light, Velvet, Metal, Sweden, C. 1940s

| Title:       | Swedish Designer, Wall Light, Velvet, Metal, Sweden, C. 1940s |
|--------------|---------------------------------------------------------------|
| Dimensions:  | 10.0 in x 9.62 in x 4.75 in                                   |
| Inventory #: | 6503                                                          |
| Price:       | \$950.00                                                      |

## **Product Description**

Overall Dimensions (inches): 10" H x 9.62" W x 4.75" D Back Plate Dimensions (inches): N/A, two horizontal metal bars to hang from Bulb Specifications: E-14 Bulb Number of Sockets: 2 All lighting will be converted for US usage. We are unable to confirm that any electrical item meets UL-Listing standards at our facility. Does not include mounting hardware. All items ship from High Point, North Carolina.