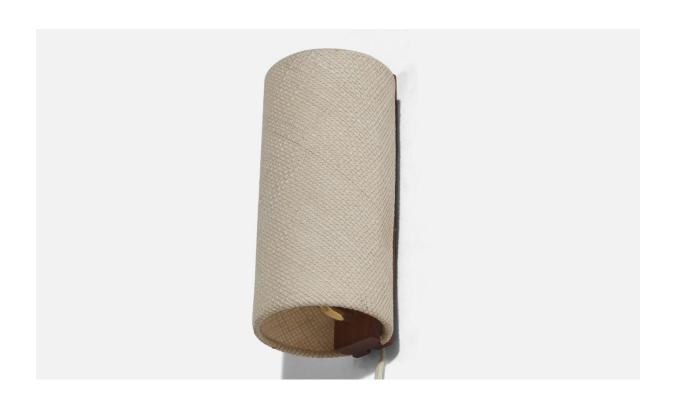

## Swedish Designer, Wall Light, Teak, Fabric, Sweden, C. 1950s

| Inventory #: Price: | \$850.00                                                     |
|---------------------|--------------------------------------------------------------|
| Dimensions:         | 8.68 in x 3.94 in x 4.06 in                                  |
| Title:              | Swedish Designer, Wall Light, Teak, Fabric, Sweden, C. 1950s |

## **Product Description**

Overall Dimensions (inches):  $8.68 \times 3.94 \times 4.06$  (Height x Width x Depth) Dimensions of back plate (inches):  $8.68 \times 1.58 \times 0.93$  (Height x Width x Depth) Socket (1) takes E-14 bulb. There is no maximum wattage stated on the fixture. Does not include mounting hardware. This wall light currently uses a cord and plug that is compatible with US standard sockets. We are unable to confirm that any electrical item meets UL-Listing standards at our facility. If you require a hardwire application, please contact us prior to purchasing for further details. Please specify cord color / material / length if custom specs are required. Please note additional lead time of 1-2 business days will be required. All items ship from High Point, North Carolina.