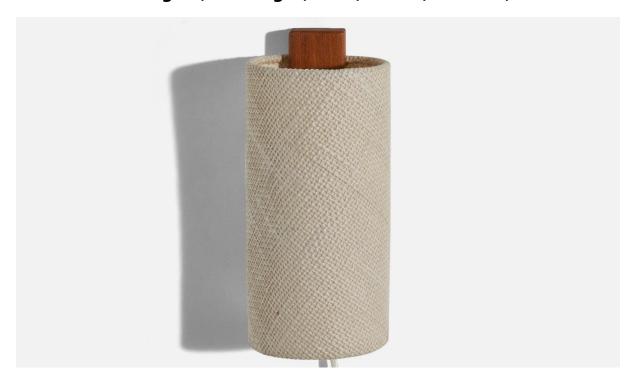

## Swedish Designer, Wall Light, Teak, Fabric, Sweden, C. 1950s

| Inventory #: Price: | \$850.00                                                     |
|---------------------|--------------------------------------------------------------|
| Dimensions:         | 8.68 in x 3.94 in x 4.06 in                                  |
| Title:              | Swedish Designer, Wall Light, Teak, Fabric, Sweden, C. 1950s |

## **Product Description**

Overall Dimensions (inches):  $8.68 \times 3.94 \times 4.06$  (Height x Width x Depth) Dimensions of back plate (inches):  $8.68 \times 1.58 \times 0.93$  (Height x Width x Depth) Socket (1) takes E-14 bulb. There is no maximum wattage stated on the fixture. Does not include mounting hardware. This wall light currently uses a cord and plug that is compatible with US standard sockets. We are unable to confirm that any electrical item meets UL-Listing standards at our facility. If you require a hardwire application, please contact us prior to purchasing for further details. Please specify cord color / material / length if custom specs are required. Please note additional lead time of 1-2 business days will be required. All items ship from High Point, North Carolina.