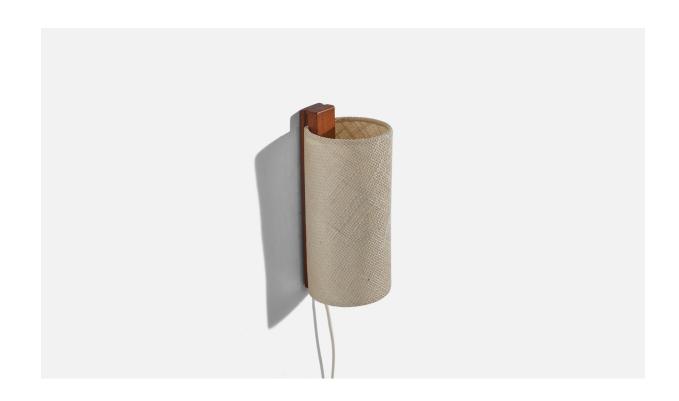

## Swedish Designer, Wall Light, Teak, Fabric, Sweden, C. 1950s

| Inventory #: Price: | \$850.00                                                     |
|---------------------|--------------------------------------------------------------|
| Dimensions:         | 8.68 in x 3.94 in x 4.06 in                                  |
| Title:              | Swedish Designer, Wall Light, Teak, Fabric, Sweden, C. 1950s |

## **Product Description**

Overall Dimensions (inches):  $8.68 \times 3.94 \times 4.06$  (Height x Width x Depth) Dimensions of back plate (inches):  $8.68 \times 1.58 \times 0.93$  (Height x Width x Depth) Socket (1) takes E-14 bulb. There is no maximum wattage stated on the fixture. Does not include mounting hardware. This wall light currently uses a cord and plug that is compatible with US standard sockets. We are unable to confirm that any electrical item meets UL-Listing standards at our facility. If you require a hardwire application, please contact us prior to purchasing for further details. Please specify cord color / material / length if custom specs are required. Please note additional lead time of 1-2 business days will be required. All items ship from High Point, North Carolina.