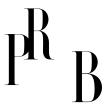

## Swedish Designer, Wall Light, Teak, Fabric, Sweden, C. 1950s

| Inventory #: Price: | \$850.00                                                     |
|---------------------|--------------------------------------------------------------|
| Dimensions:         | 8.68 in x 3.94 in x 4.06 in                                  |
| Title:              | Swedish Designer, Wall Light, Teak, Fabric, Sweden, C. 1950s |

## **Product Description**

Overall Dimensions (inches):  $8.68 \times 3.94 \times 4.06$  (Height x Width x Depth) Dimensions of back plate (inches):  $8.68 \times 1.58 \times 0.93$  (Height x Width x Depth) Socket (1) takes E-14 bulb. There is no maximum wattage stated on the fixture. Does not include mounting hardware. This wall light currently uses a cord and plug that is compatible with US standard sockets. We are unable to confirm that any electrical item meets UL-Listing standards at our facility. If you require a hardwire application, please contact us prior to purchasing for further details. Please specify cord color / material / length if custom specs are required. Please note additional lead time of 1-2 business days will be required. All items ship from High Point, North Carolina.