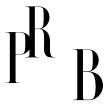

## French Designer, Wall Lights, Brass, Metal, Acrylic, France, 1960s

| Title:       | French Designer, Wall Lights, Brass, Metal, Acrylic, France, 1960s |
|--------------|--------------------------------------------------------------------|
| Dimensions:  | 19.37 in x 13.0 in x 4.0 in                                        |
| Inventory #: | 7347                                                               |
| Price:       | \$5,800.00                                                         |

## **Product Description**

A pair of brass, metal, and acrylic wall lights designed and produced in France, 1960s. Overall Dimensions (inches): 19.37"H x 13.0"W x 4.0"D Dimensions of Back Plate (inches): 4.34"H x 1.18"W x 0.44"D Bulb Specifications: E-14 (European) Bulbs Number of Sockets (per fixture): 1 There is no maximum wattage stated on the fixture. Does not include mounting hardware. All lighting will be converted for US usage. We are unable to confirm that any electrical item meets UL-Listing standards at our facility. All items ship from High Point, North Carolina.