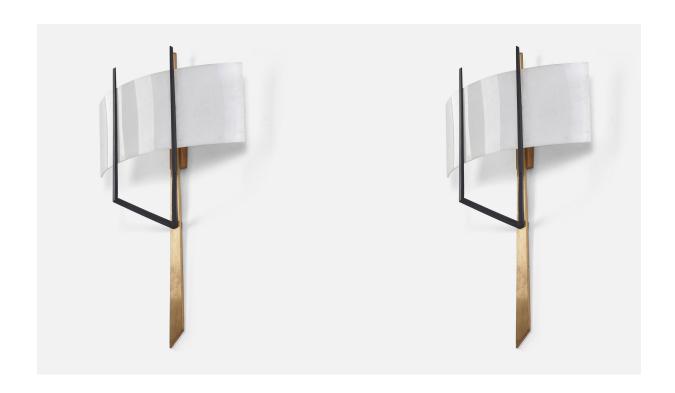

## French Designer, Wall Lights, Brass, Metal, Acrylic, France, 1960s

| Title:       | French Designer, Wall Lights, Brass, Metal, Acrylic, France, 1960s |
|--------------|--------------------------------------------------------------------|
| Dimensions:  | 19.37 in x 13.0 in x 4.0 in                                        |
| Inventory #: | 7347                                                               |
| Price:       | \$5,800.00                                                         |

## **Product Description**

A pair of brass, metal, and acrylic wall lights designed and produced in France, 1960s. Overall Dimensions (inches): 19.37"H x 13.0"W x 4.0"D Dimensions of Back Plate (inches): 4.34"H x 1.18"W x 0.44"D Bulb Specifications: E-14 (European) Bulbs Number of Sockets (per fixture): 1 There is no maximum wattage stated on the fixture. Does not include mounting hardware. All lighting will be converted for US usage. We are unable to confirm that any electrical item meets UL-Listing standards at our facility. All items ship from High Point, North Carolina.