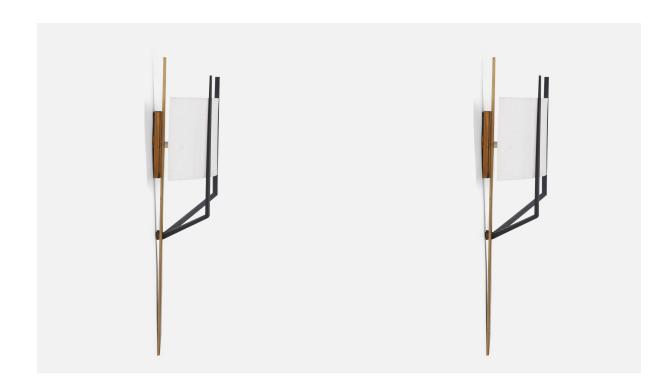

## French Designer, Wall Lights, Brass, Metal, Acrylic, France, 1960s

| Title:       | French Designer, Wall Lights, Brass, Metal, Acrylic, France, 1960s |
|--------------|--------------------------------------------------------------------|
| Dimensions:  | 19.37 in x 13.0 in x 4.0 in                                        |
| Inventory #: | 7347                                                               |
| Price:       | \$5,800.00                                                         |

## **Product Description**

A pair of brass, metal, and acrylic wall lights designed and produced in France, 1960s. Overall Dimensions (inches): 19.37"H x 13.0"W x 4.0"D Dimensions of Back Plate (inches): 4.34"H x 1.18"W x 0.44"D Bulb Specifications: E-14 (European) Bulbs Number of Sockets (per fixture): 1 There is no maximum wattage stated on the fixture. Does not include mounting hardware. All lighting will be converted for US usage. We are unable to confirm that any electrical item meets UL-Listing standards at our facility. All items ship from High Point, North Carolina.