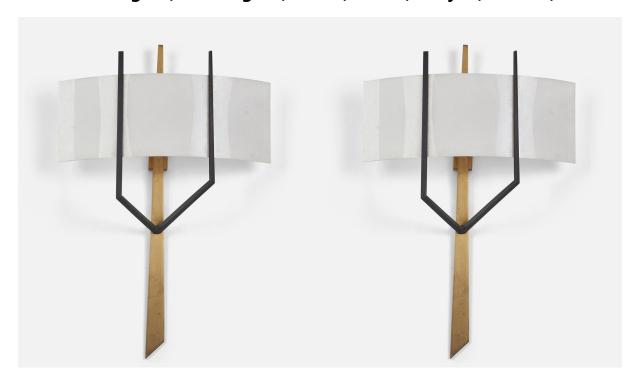

## French Designer, Wall Lights, Brass, Metal, Acrylic, France, 1960s

| Title:       | French Designer, Wall Lights, Brass, Metal, Acrylic, France, 1960s |
|--------------|--------------------------------------------------------------------|
| Dimensions:  | 19.37 in x 13.0 in x 4.0 in                                        |
| Inventory #: | 7347                                                               |
| Price:       | \$5,800.00                                                         |

## **Product Description**

A pair of brass, metal, and acrylic wall lights designed and produced in France, 1960s. Overall Dimensions (inches): 19.37"H x 13.0"W x 4.0"D Dimensions of Back Plate (inches): 4.34"H x 1.18"W x 0.44"D Bulb Specifications: E-14 (European) Bulbs Number of Sockets (per fixture): 1 There is no maximum wattage stated on the fixture. Does not include mounting hardware. All lighting will be converted for US usage. We are unable to confirm that any electrical item meets UL-Listing standards at our facility. All items ship from High Point, North Carolina.