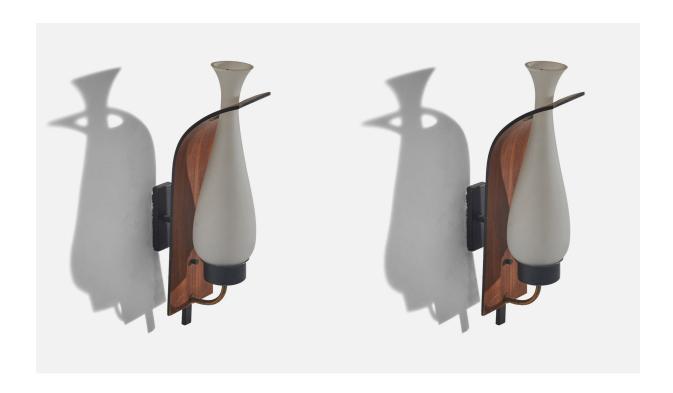

## Italian Designer, Wall Lights, Metal, Brass, Teak, Glass, Italy, 1950s

| Price:       | \$4,600.00                                                             |
|--------------|------------------------------------------------------------------------|
| Inventory #: | 6775                                                                   |
| Dimensions:  | 16.0 in x 4.09 in x 7.0 in                                             |
| Title:       | Italian Designer, Wall Lights, Metal, Brass, Teak, Glass, Italy, 1950s |

## **Product Description**

Overall Dimensions (inches):  $16 \times 4.09 \times 7$  (Height x Width x Depth) Dimensions of back plate (inches):  $3.96 \times 1.61 \times 0.41$  (Height x Width x Depth) Socket (1) takes E-14 bulb. There is no maximum wattage stated on the fixture. Does not include mounting hardware. All items ship from High Point, North Carolina. All lighting will be converted for US usage. We are unable to confirm that any electrical item meets UL-Listing standards at our facility.