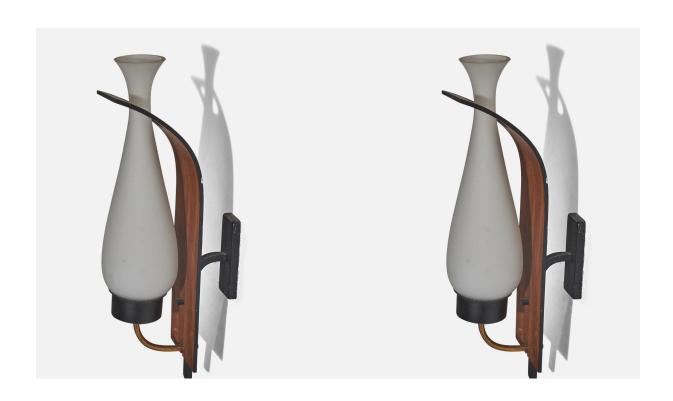

## Italian Designer, Wall Lights, Metal, Brass, Teak, Glass, Italy, 1950s

| Price:       | \$4,600.00                                                             |
|--------------|------------------------------------------------------------------------|
| Inventory #: | 6775                                                                   |
| Dimensions:  | 16.0 in x 4.09 in x 7.0 in                                             |
| Title:       | Italian Designer, Wall Lights, Metal, Brass, Teak, Glass, Italy, 1950s |

## **Product Description**

Overall Dimensions (inches):  $16 \times 4.09 \times 7$  (Height x Width x Depth) Dimensions of back plate (inches):  $3.96 \times 1.61 \times 0.41$  (Height x Width x Depth) Socket (1) takes E-14 bulb. There is no maximum wattage stated on the fixture. Does not include mounting hardware. All items ship from High Point, North Carolina. All lighting will be converted for US usage. We are unable to confirm that any electrical item meets UL-Listing standards at our facility.