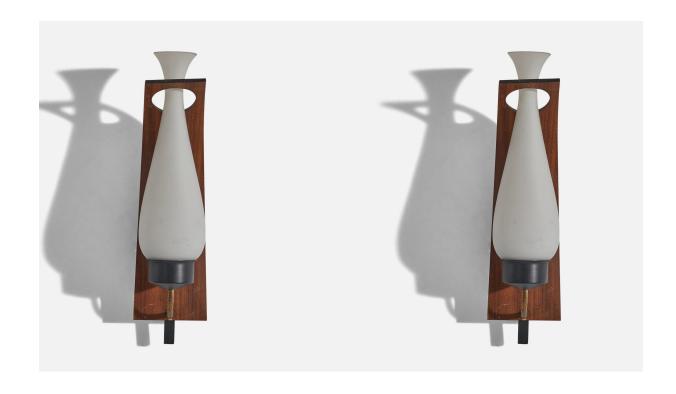

## Italian Designer, Wall Lights, Metal, Brass, Teak, Glass, Italy, 1950s

| Price:       | \$4,600.00                                                             |
|--------------|------------------------------------------------------------------------|
| Inventory #: | 6775                                                                   |
| Dimensions:  | 16.0 in x 4.09 in x 7.0 in                                             |
| Title:       | Italian Designer, Wall Lights, Metal, Brass, Teak, Glass, Italy, 1950s |

## **Product Description**

Overall Dimensions (inches):  $16 \times 4.09 \times 7$  (Height x Width x Depth) Dimensions of back plate (inches):  $3.96 \times 1.61 \times 0.41$  (Height x Width x Depth) Socket (1) takes E-14 bulb. There is no maximum wattage stated on the fixture. Does not include mounting hardware. All items ship from High Point, North Carolina. All lighting will be converted for US usage. We are unable to confirm that any electrical item meets UL-Listing standards at our facility.