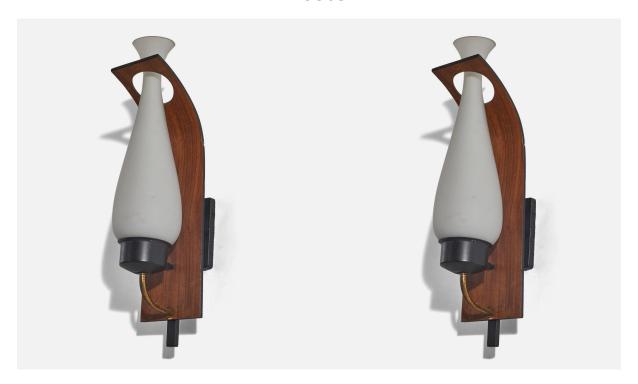

## Italian Designer, Wall Lights, Metal, Brass, Teak, Glass, Italy, 1950s

| Price:       | \$4,600.00                                                             |
|--------------|------------------------------------------------------------------------|
| Inventory #: | 6775                                                                   |
| Dimensions:  | 16.0 in x 4.09 in x 7.0 in                                             |
| Title:       | Italian Designer, Wall Lights, Metal, Brass, Teak, Glass, Italy, 1950s |

## **Product Description**

Overall Dimensions (inches):  $16 \times 4.09 \times 7$  (Height x Width x Depth) Dimensions of back plate (inches):  $3.96 \times 1.61 \times 0.41$  (Height x Width x Depth) Socket (1) takes E-14 bulb. There is no maximum wattage stated on the fixture. Does not include mounting hardware. All items ship from High Point, North Carolina. All lighting will be converted for US usage. We are unable to confirm that any electrical item meets UL-Listing standards at our facility.