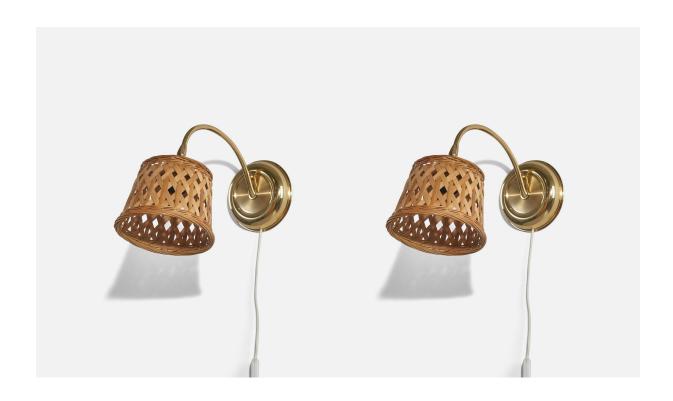

## Swedish Designer, Sconces, Brass, Rattan, Sweden, C. 1970s

| Price:       | \$2,300.00                                                 |
|--------------|------------------------------------------------------------|
| Inventory #: | 6705                                                       |
| Dimensions:  | 9.25 in x 6.25 in x 15.0 in                                |
| Title:       | Swedish Designer, Sconces, Brass, Rattan, Sweden, C. 1970s |

## **Product Description**

Sold with Lampshade. Dimensions stated are of Sconce with Shade. Dimensions variable, measured as illustrated in first image. Dimensions of back plate (inches) :  $5.25" \times 5.25" \times 1.08"$  (Height x Width x Depth) Socket takes standard E-26 medium base bulb. There is no maximum wattage stated on the fixture.Does not include mounting hardware.