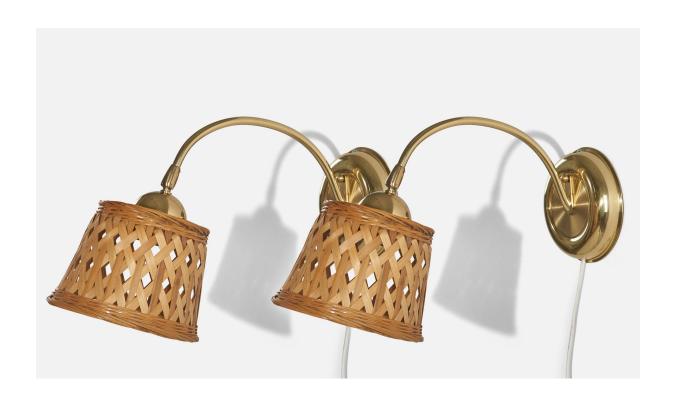

## Swedish Designer, Sconces, Brass, Rattan, Sweden, C. 1970s

| Price:       | \$2,300.00                                                 |
|--------------|------------------------------------------------------------|
| Inventory #: | 6705                                                       |
| Dimensions:  | 9.25 in x 6.25 in x 15.0 in                                |
| Title:       | Swedish Designer, Sconces, Brass, Rattan, Sweden, C. 1970s |

## **Product Description**

Sold with Lampshade. Dimensions stated are of Sconce with Shade. Dimensions variable, measured as illustrated in first image. Dimensions of back plate (inches) :  $5.25" \times 5.25" \times 1.08"$  (Height x Width x Depth) Socket takes standard E-26 medium base bulb. There is no maximum wattage stated on the fixture.Does not include mounting hardware.