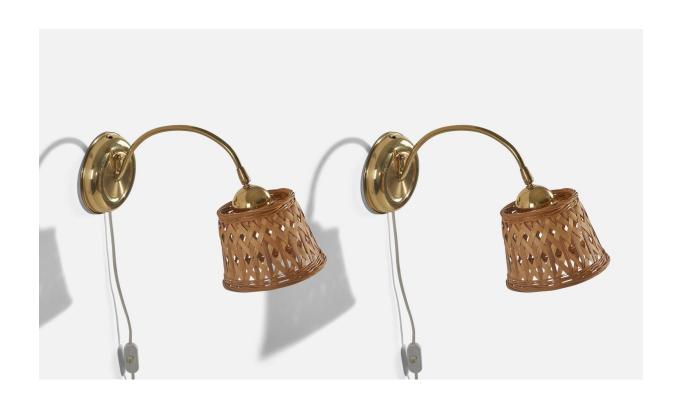

## Swedish Designer, Sconces, Brass, Rattan, Sweden, C. 1970s

| Price:       | \$2,300.00                                                 |
|--------------|------------------------------------------------------------|
| Inventory #: | 6705                                                       |
| Dimensions:  | 9.25 in x 6.25 in x 15.0 in                                |
| Title:       | Swedish Designer, Sconces, Brass, Rattan, Sweden, C. 1970s |

## **Product Description**

Sold with Lampshade. Dimensions stated are of Sconce with Shade. Dimensions variable, measured as illustrated in first image. Dimensions of back plate (inches) :  $5.25" \times 5.25" \times 1.08"$  (Height x Width x Depth) Socket takes standard E-26 medium base bulb. There is no maximum wattage stated on the fixture.Does not include mounting hardware.