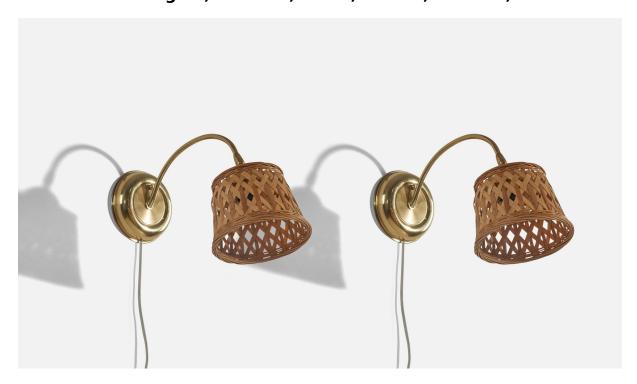

## Swedish Designer, Sconces, Brass, Rattan, Sweden, C. 1970s

| Price:       | \$2,300.00                                                 |
|--------------|------------------------------------------------------------|
| Inventory #: | 6705                                                       |
| Dimensions:  | 9.25 in x 6.25 in x 15.0 in                                |
| Title:       | Swedish Designer, Sconces, Brass, Rattan, Sweden, C. 1970s |

## **Product Description**

Sold with Lampshade. Dimensions stated are of Sconce with Shade. Dimensions variable, measured as illustrated in first image. Dimensions of back plate (inches) :  $5.25" \times 5.25" \times 1.08"$  (Height x Width x Depth) Socket takes standard E-26 medium base bulb. There is no maximum wattage stated on the fixture.Does not include mounting hardware.