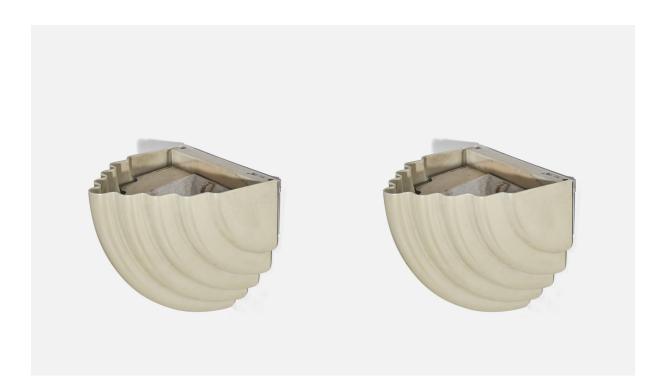

## Kazuhide Takahama, Wall Lights, Lacquered Metal, Sirrah, Italy, c. 1980s

| Title:       | Kazuhide Takahama, Wall Lights, Lacquered Metal, Sirrah, Italy, c. 1980s |
|--------------|--------------------------------------------------------------------------|
| Dimensions:  | 9.37 in x 9.31 in x 9.25 in                                              |
| Inventory #: | 6577                                                                     |
| Price:       | \$2,900.00                                                               |

## **Product Description**

A pair of lacquered metal wall lights designed by Kazuhide Takahama in Italy, circa 1980s. Overall Dimensions (inches): 9.37"H x 9.31"W x 9.25"D Dimensions of back plate (inches): 7.5"H x 9.06"W x 0.06"D Bulb Specifications: R7S Bulbs Number of Sockets (per fixture): 1 For Sirrah Does not include mounting hardware. All lighting will be converted for US usage. We are unable to confirm that any electrical item meets UL-Listing standards at our facility. All items ship from High Point, North Carolina.