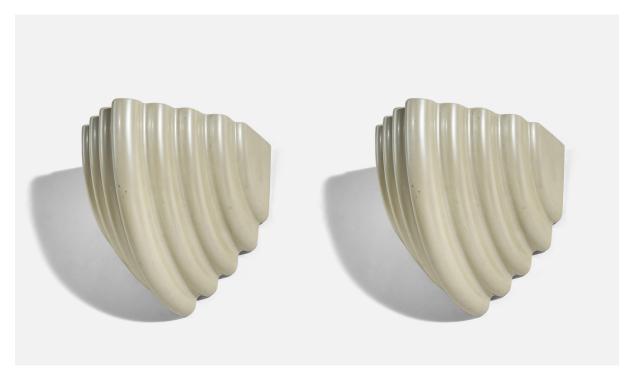

## Kazuhide Takahama, Wall Lights, Lacquered Metal, Sirrah, Italy, c. 1980s

| Title:       | Kazuhide Takahama, Wall Lights, Lacquered Metal, Sirrah, Italy, c. 1980s |
|--------------|--------------------------------------------------------------------------|
| Dimensions:  | 9.37 in x 9.31 in x 9.25 in                                              |
| Inventory #: | 6577                                                                     |
| Price:       | \$2,900.00                                                               |

## **Product Description**

A pair of lacquered metal wall lights designed by Kazuhide Takahama in Italy, circa 1980s. Overall Dimensions (inches): 9.37"H x 9.31"W x 9.25"D Dimensions of back plate (inches): 7.5"H x 9.06"W x 0.06"D Bulb Specifications: R7S Bulbs Number of Sockets (per fixture): 1 For Sirrah Does not include mounting hardware. All lighting will be converted for US usage. We are unable to confirm that any electrical item meets UL-Listing standards at our facility. All items ship from High Point, North Carolina.