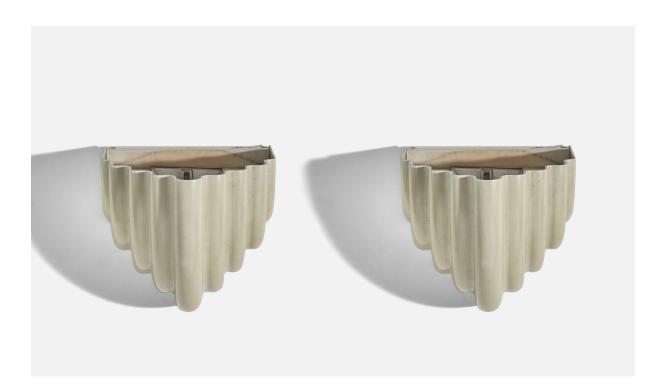

## Kazuhide Takahama, Wall Lights, Lacquered Metal, Sirrah, Italy, c. 1980s

| Title:       | Kazuhide Takahama, Wall Lights, Lacquered Metal, Sirrah, Italy, c. 1980s |
|--------------|--------------------------------------------------------------------------|
| Dimensions:  | 9.37 in x 9.31 in x 9.25 in                                              |
| Inventory #: | 6577                                                                     |
| Price:       | \$2,900.00                                                               |

## **Product Description**

A pair of lacquered metal wall lights designed by Kazuhide Takahama in Italy, circa 1980s. Overall Dimensions (inches): 9.37"H x 9.31"W x 9.25"D Dimensions of back plate (inches): 7.5"H x 9.06"W x 0.06"D Bulb Specifications: R7S Bulbs Number of Sockets (per fixture): 1 For Sirrah Does not include mounting hardware. All lighting will be converted for US usage. We are unable to confirm that any electrical item meets UL-Listing standards at our facility. All items ship from High Point, North Carolina.