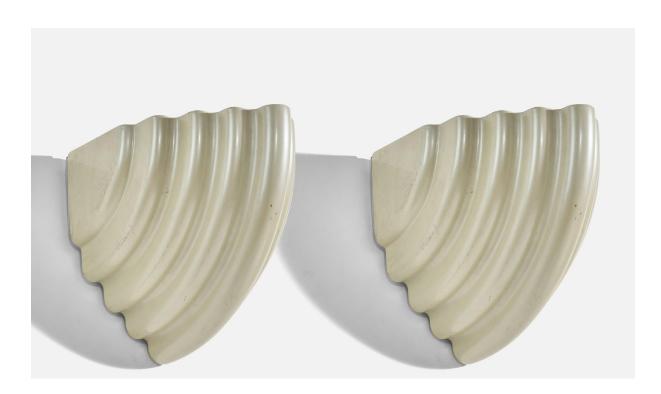

## Kazuhide Takahama, Wall Lights, Lacquered Metal, Sirrah, Italy, c. 1980s

| Title:       | Kazuhide Takahama, Wall Lights, Lacquered Metal, Sirrah, Italy, c. 1980s |
|--------------|--------------------------------------------------------------------------|
| Dimensions:  | 9.37 in x 9.31 in x 9.25 in                                              |
| Inventory #: | 6577                                                                     |
| Price:       | \$2,900.00                                                               |

## **Product Description**

A pair of lacquered metal wall lights designed by Kazuhide Takahama in Italy, circa 1980s. Overall Dimensions (inches): 9.37"H x 9.31"W x 9.25"D Dimensions of back plate (inches): 7.5"H x 9.06"W x 0.06"D Bulb Specifications: R7S Bulbs Number of Sockets (per fixture): 1 For Sirrah Does not include mounting hardware. All lighting will be converted for US usage. We are unable to confirm that any electrical item meets UL-Listing standards at our facility. All items ship from High Point, North Carolina.