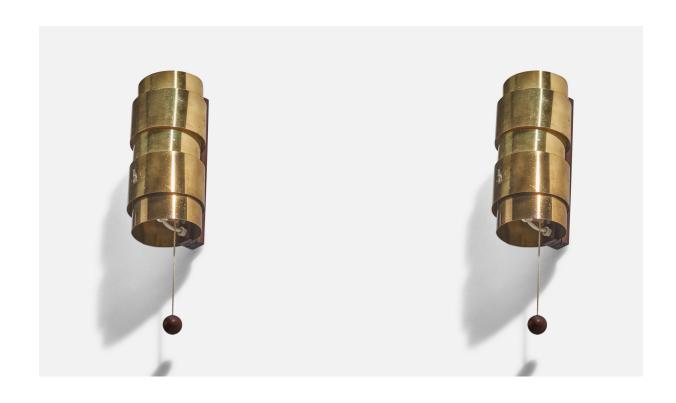

## Hans-Agne Jakobsson, Wall Lights, Brass, Wood, Sweden, 1960s

| Title:       | Hans-Agne Jakobsson, Wall Lights, Brass, Wood, Sweden, 1960s |
|--------------|--------------------------------------------------------------|
| Dimensions:  | 9.06 in x 4.5 in x 4.25 in                                   |
| Inventory #: | 7629                                                         |
| Price:       | \$2,300.00                                                   |

## **Product Description**

Overall Dimensions (inches):  $9.06 \times 4.5 \times 4.25$  (Height x Width x Depth Dimensions of Back Plate (inches):  $9.06 \times 0.96 \times 1$  (Height x Width x Depth) Socket (1) take standard E-26 medium base bulbs. There is no maximum wattage stated on the fixtures. Does not include mounting hardware. All lighting will be converted for US usage. We are unable to confirm that any electrical item meets UL-Listing standards at our facility. All items ship from High Point, North Carolina.