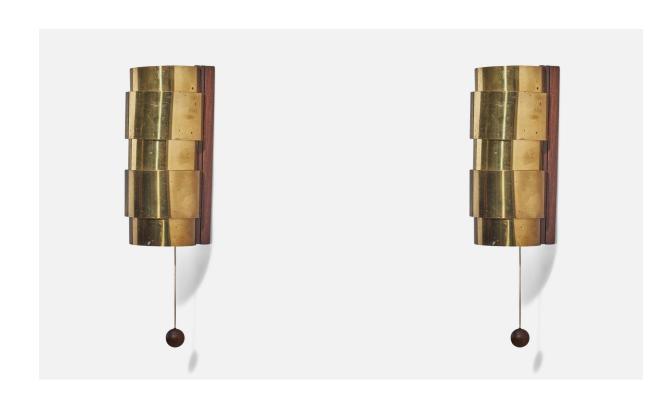

## Hans-Agne Jakobsson, Wall Lights, Brass, Wood, Sweden, 1960s

| Title:       | Hans-Agne Jakobsson, Wall Lights, Brass, Wood, Sweden, 1960s |
|--------------|--------------------------------------------------------------|
| Dimensions:  | 9.06 in x 4.5 in x 4.25 in                                   |
| Inventory #: | 7629                                                         |
| Price:       | \$2,300.00                                                   |

## **Product Description**

Overall Dimensions (inches):  $9.06 \times 4.5 \times 4.25$  (Height x Width x Depth Dimensions of Back Plate (inches):  $9.06 \times 0.96 \times 1$  (Height x Width x Depth) Socket (1) take standard E-26 medium base bulbs. There is no maximum wattage stated on the fixtures. Does not include mounting hardware. All lighting will be converted for US usage. We are unable to confirm that any electrical item meets UL-Listing standards at our facility. All items ship from High Point, North Carolina.