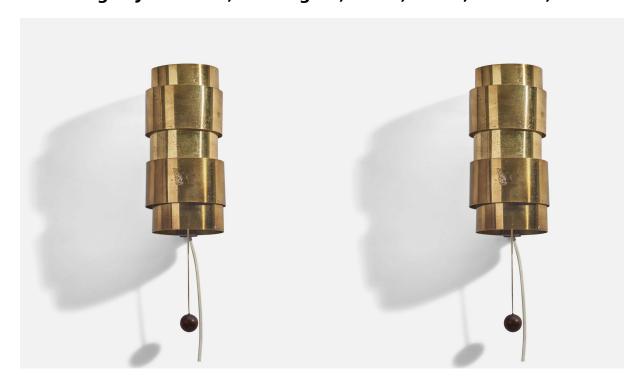

## Hans-Agne Jakobsson, Wall Lights, Brass, Wood, Sweden, 1960s

| Title:       | Hans-Agne Jakobsson, Wall Lights, Brass, Wood, Sweden, 1960s |
|--------------|--------------------------------------------------------------|
| Dimensions:  | 9.06 in x 4.5 in x 4.25 in                                   |
| Inventory #: | 7629                                                         |
| Price:       | \$2,300.00                                                   |

## **Product Description**

Overall Dimensions (inches):  $9.06 \times 4.5 \times 4.25$  (Height x Width x Depth Dimensions of Back Plate (inches):  $9.06 \times 0.96 \times 1$  (Height x Width x Depth) Socket (1) take standard E-26 medium base bulbs. There is no maximum wattage stated on the fixtures. Does not include mounting hardware. All lighting will be converted for US usage. We are unable to confirm that any electrical item meets UL-Listing standards at our facility. All items ship from High Point, North Carolina.