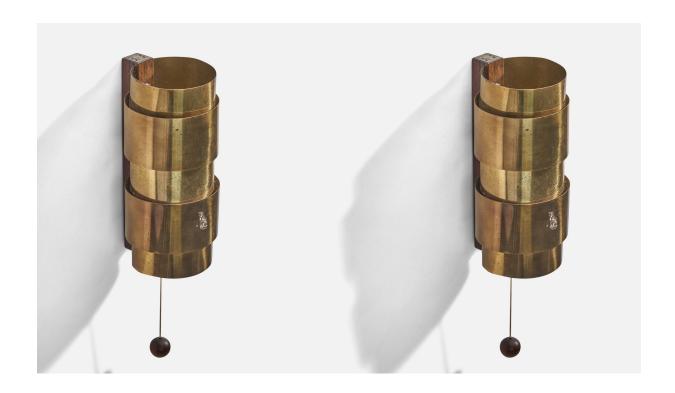

## Hans-Agne Jakobsson, Wall Lights, Brass, Wood, Sweden, 1960s

| Title:       | Hans-Agne Jakobsson, Wall Lights, Brass, Wood, Sweden, 1960s |
|--------------|--------------------------------------------------------------|
| Dimensions:  | 9.06 in x 4.5 in x 4.25 in                                   |
| Inventory #: | 7629                                                         |
| Price:       | \$2,300.00                                                   |

## **Product Description**

Overall Dimensions (inches):  $9.06 \times 4.5 \times 4.25$  (Height x Width x Depth Dimensions of Back Plate (inches):  $9.06 \times 0.96 \times 1$  (Height x Width x Depth) Socket (1) take standard E-26 medium base bulbs. There is no maximum wattage stated on the fixtures. Does not include mounting hardware. All lighting will be converted for US usage. We are unable to confirm that any electrical item meets UL-Listing standards at our facility. All items ship from High Point, North Carolina.