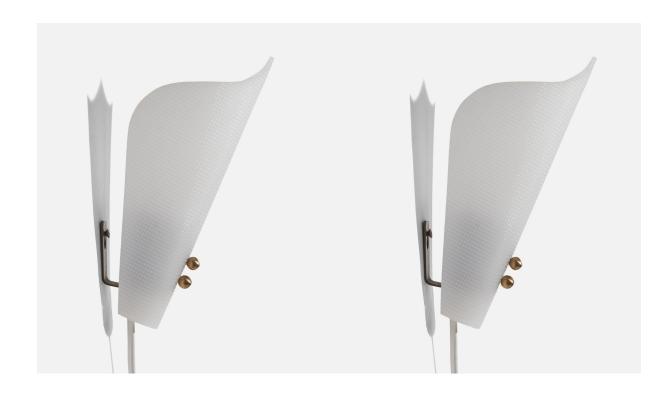

## Swedish Designer, Wall Lights, Brass, Acrylic, Metal, Sweden, 1950s

| Price:       | \$1,900.00                                                          |
|--------------|---------------------------------------------------------------------|
| Inventory #: | 7117                                                                |
| Dimensions:  | 7.31 in x 3.2 in x 4.25 in                                          |
| Title:       | Swedish Designer, Wall Lights, Brass, Acrylic, Metal, Sweden, 1950s |

## **Product Description**

Overall Dimensions (inches):  $7.31 \times 3.2 \times 4.25$  (Height x Width x Depth) Dimensions of Back Plate (inches):  $1.61 \times 0.57 \times .05$  (Height x Width x Depth) Socket (1) takes E-14 bulb. There is no maximum wattage stated on the fixture. Does not include mounting hardware. These wall lights currently use a cord and plug that is compatible with US standard sockets. We are unable to confirm that any electrical item meets UL-Listing standards at our facility. If you require a hardwire application, please contact us prior to purchasing for further details. Please specify cord color / material / length if custom specs are required. Please note additional lead time of 1-2 business days will be required. All items ship from High Point, North Carolina.