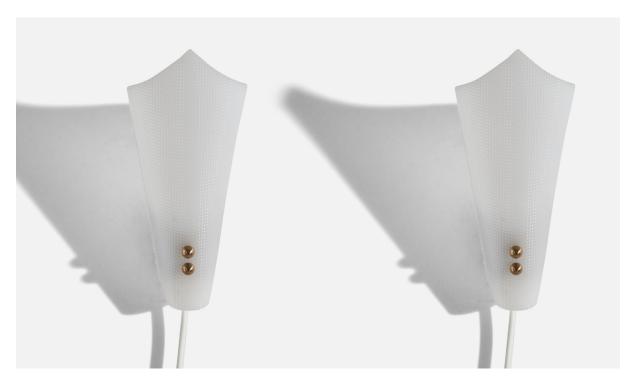

## Swedish Designer, Wall Lights, Brass, Acrylic, Metal, Sweden, 1950s

| Price:       | \$1,900.00                                                          |
|--------------|---------------------------------------------------------------------|
| Inventory #: | 7117                                                                |
| Dimensions:  | 7.31 in x 3.2 in x 4.25 in                                          |
| Title:       | Swedish Designer, Wall Lights, Brass, Acrylic, Metal, Sweden, 1950s |

## **Product Description**

Overall Dimensions (inches):  $7.31 \times 3.2 \times 4.25$  (Height x Width x Depth) Dimensions of Back Plate (inches):  $1.61 \times 0.57 \times .05$  (Height x Width x Depth) Socket (1) takes E-14 bulb. There is no maximum wattage stated on the fixture. Does not include mounting hardware. These wall lights currently use a cord and plug that is compatible with US standard sockets. We are unable to confirm that any electrical item meets UL-Listing standards at our facility. If you require a hardwire application, please contact us prior to purchasing for further details. Please specify cord color / material / length if custom specs are required. Please note additional lead time of 1-2 business days will be required. All items ship from High Point, North Carolina.