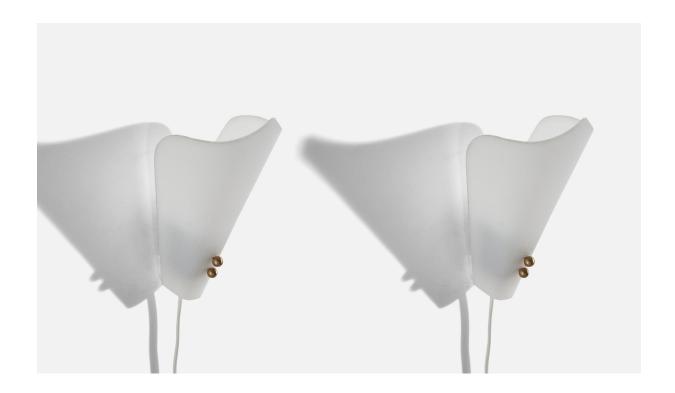

## Swedish Designer, Wall Lights, Brass, Acrylic, Metal, Sweden, 1950s

| Price:       | \$1,900.00                                                          |
|--------------|---------------------------------------------------------------------|
| Inventory #: | 7117                                                                |
| Dimensions:  | 7.31 in x 3.2 in x 4.25 in                                          |
| Title:       | Swedish Designer, Wall Lights, Brass, Acrylic, Metal, Sweden, 1950s |

## **Product Description**

Overall Dimensions (inches):  $7.31 \times 3.2 \times 4.25$  (Height x Width x Depth) Dimensions of Back Plate (inches):  $1.61 \times 0.57 \times .05$  (Height x Width x Depth) Socket (1) takes E-14 bulb. There is no maximum wattage stated on the fixture. Does not include mounting hardware. These wall lights currently use a cord and plug that is compatible with US standard sockets. We are unable to confirm that any electrical item meets UL-Listing standards at our facility. If you require a hardwire application, please contact us prior to purchasing for further details. Please specify cord color / material / length if custom specs are required. Please note additional lead time of 1-2 business days will be required. All items ship from High Point, North Carolina.