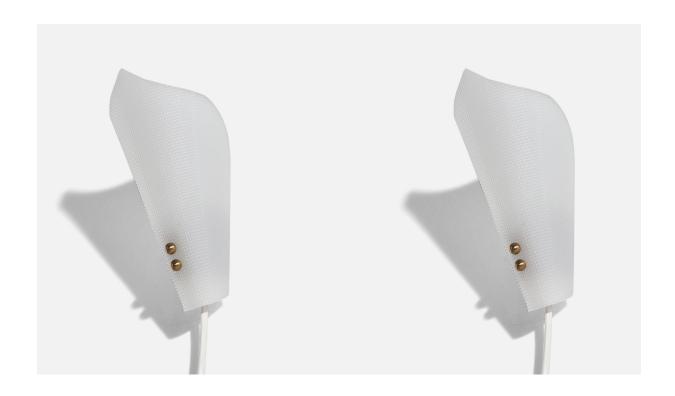

## Swedish Designer, Wall Lights, Brass, Acrylic, Metal, Sweden, 1950s

| Price:       | \$1,900.00                                                          |
|--------------|---------------------------------------------------------------------|
| Inventory #: | 7117                                                                |
| Dimensions:  | 7.31 in x 3.2 in x 4.25 in                                          |
| Title:       | Swedish Designer, Wall Lights, Brass, Acrylic, Metal, Sweden, 1950s |

## **Product Description**

Overall Dimensions (inches):  $7.31 \times 3.2 \times 4.25$  (Height x Width x Depth) Dimensions of Back Plate (inches):  $1.61 \times 0.57 \times .05$  (Height x Width x Depth) Socket (1) takes E-14 bulb. There is no maximum wattage stated on the fixture. Does not include mounting hardware. These wall lights currently use a cord and plug that is compatible with US standard sockets. We are unable to confirm that any electrical item meets UL-Listing standards at our facility. If you require a hardwire application, please contact us prior to purchasing for further details. Please specify cord color / material / length if custom specs are required. Please note additional lead time of 1-2 business days will be required. All items ship from High Point, North Carolina.