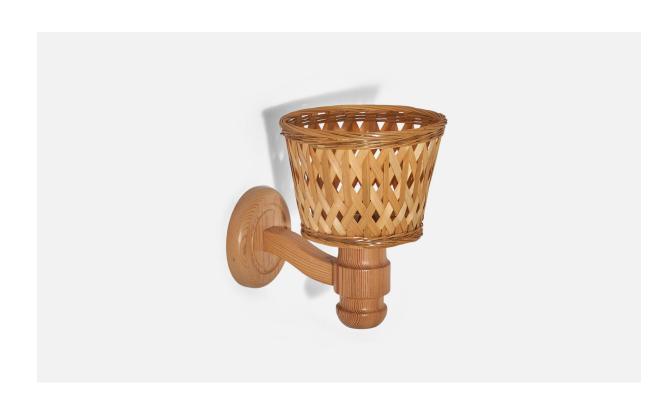

## Swedish Designer, Wall Lights, Pine, Rattan, Sweden, 1970s

| Price:       | \$1,800.00                                                 |
|--------------|------------------------------------------------------------|
| Inventory #: | 13955                                                      |
| Dimensions:  | 9.0 in x 7.0 in x 9.25 in                                  |
| Title:       | Swedish Designer, Wall Lights, Pine, Rattan, Sweden, 1970s |

## **Product Description**

Sold with Lampshade. Dimensions stated are of Wall Lights with Lampshades. Overall Dimensions (inches):  $9 \times 7 \times 9.25$  (Height x Width x Depth) Dimensions of Back Plate (inches):  $4.56 \times 4.56 \times 0.81$  (Height x Width x Depth) Socket (1) takes Euro base E-12 bulb. There is no maximum wattage stated on the fixture. All lighting will be converted for US usage. We are unable to confirm that any electrical item meets UL-Listing standards at our facility. All items ship from High Point, North Carolina.