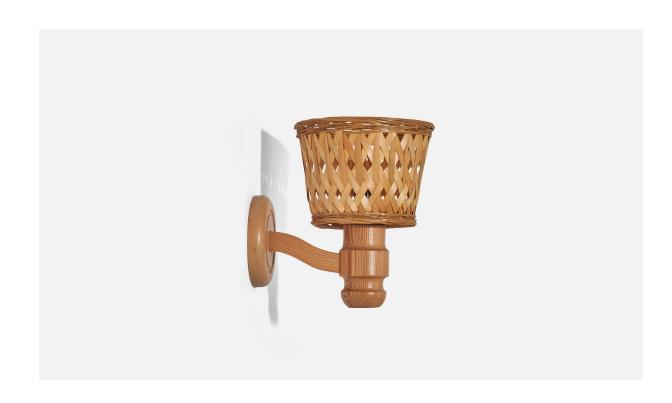

## Swedish Designer, Wall Lights, Pine, Rattan, Sweden, 1970s

| Price:       | \$1,800.00                                                 |
|--------------|------------------------------------------------------------|
| Inventory #: | 13955                                                      |
| Dimensions:  | 9.0 in x 7.0 in x 9.25 in                                  |
| Title:       | Swedish Designer, Wall Lights, Pine, Rattan, Sweden, 1970s |

## **Product Description**

Sold with Lampshade. Dimensions stated are of Wall Lights with Lampshades. Overall Dimensions (inches):  $9 \times 7 \times 9.25$  (Height x Width x Depth) Dimensions of Back Plate (inches):  $4.56 \times 4.56 \times 0.81$  (Height x Width x Depth) Socket (1) takes Euro base E-12 bulb. There is no maximum wattage stated on the fixture. All lighting will be converted for US usage. We are unable to confirm that any electrical item meets UL-Listing standards at our facility. All items ship from High Point, North Carolina.