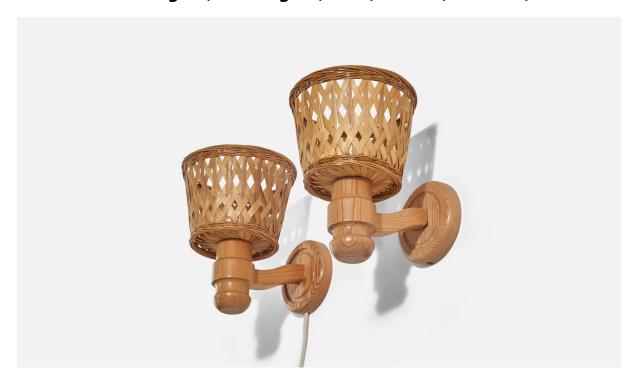

## Swedish Designer, Wall Lights, Pine, Rattan, Sweden, 1970s

| Price:       | \$1,800.00                                                 |
|--------------|------------------------------------------------------------|
| Inventory #: | 13955                                                      |
| Dimensions:  | 9.0 in x 7.0 in x 9.25 in                                  |
| Title:       | Swedish Designer, Wall Lights, Pine, Rattan, Sweden, 1970s |

## **Product Description**

Sold with Lampshade. Dimensions stated are of Wall Lights with Lampshades. Overall Dimensions (inches):  $9 \times 7 \times 9.25$  (Height x Width x Depth) Dimensions of Back Plate (inches):  $4.56 \times 4.56 \times 0.81$  (Height x Width x Depth) Socket (1) takes Euro base E-12 bulb. There is no maximum wattage stated on the fixture. All lighting will be converted for US usage. We are unable to confirm that any electrical item meets UL-Listing standards at our facility. All items ship from High Point, North Carolina.