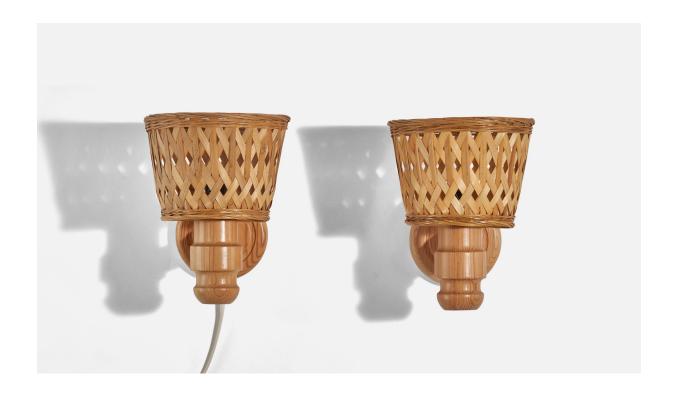

## Swedish Designer, Wall Lights, Pine, Rattan, Sweden, 1970s

| Price:       | \$1,800.00                                                 |
|--------------|------------------------------------------------------------|
| Inventory #: | 13955                                                      |
| Dimensions:  | 9.0 in x 7.0 in x 9.25 in                                  |
| Title:       | Swedish Designer, Wall Lights, Pine, Rattan, Sweden, 1970s |

## **Product Description**

Sold with Lampshade. Dimensions stated are of Wall Lights with Lampshades. Overall Dimensions (inches):  $9 \times 7 \times 9.25$  (Height x Width x Depth) Dimensions of Back Plate (inches):  $4.56 \times 4.56 \times 0.81$  (Height x Width x Depth) Socket (1) takes Euro base E-12 bulb. There is no maximum wattage stated on the fixture. All lighting will be converted for US usage. We are unable to confirm that any electrical item meets UL-Listing standards at our facility. All items ship from High Point, North Carolina.