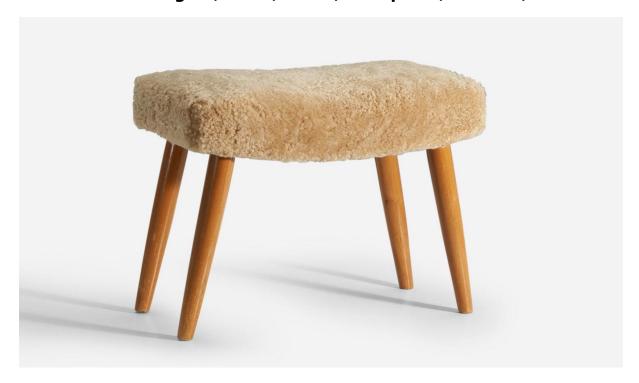

## Swedish Designer, Stool, Wood, Sheepskin, Sweden, 1950s

| Title:       | Swedish Designer, Stool, Wood, Sheepskin, Sweden, 1950s |
|--------------|---------------------------------------------------------|
| Dimensions:  | 19.3 in x 24.02 in x 15.36 in                           |
| Inventory #: | 1382                                                    |
| Price:       | \$3,200.00                                              |

## **Product Description**

A stool in stained wood and an overstuffed seat reupholstered in brand new sheepskin. It was produced in Sweden, 1950s. Condition: Good Reupholstered. Wear consistent with age and use. Original patina to wood. Reupholstered in brand new sheepskin. Structurally stable. Ready for use.All items ship from High Point, North Carolina.