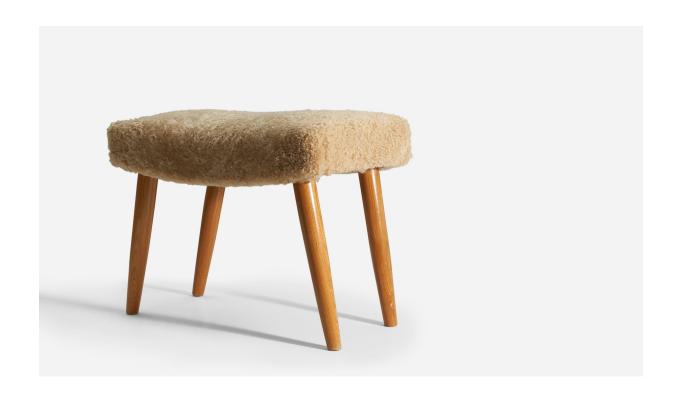

## Swedish Designer, Stool, Wood, Sheepskin, Sweden, 1950s

| Title:       | Swedish Designer, Stool, Wood, Sheepskin, Sweden, 1950s |
|--------------|---------------------------------------------------------|
| Dimensions:  | 19.3 in x 24.02 in x 15.36 in                           |
| Inventory #: | 1382                                                    |
| Price:       | \$3,200.00                                              |

## **Product Description**

A stool in stained wood and an overstuffed seat reupholstered in brand new sheepskin. It was produced in Sweden, 1950s. Condition: Good Reupholstered. Wear consistent with age and use. Original patina to wood. Reupholstered in brand new sheepskin. Structurally stable. Ready for use.All items ship from High Point, North Carolina.