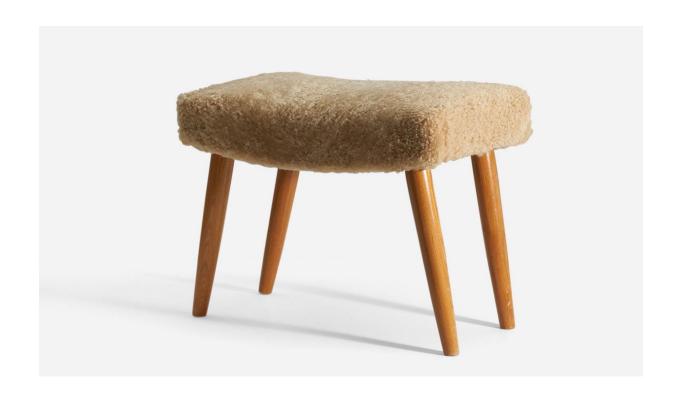

## Swedish Designer, Stool, Wood, Sheepskin, Sweden, 1950s

| Title:       | Swedish Designer, Stool, Wood, Sheepskin, Sweden, 1950s |
|--------------|---------------------------------------------------------|
| Dimensions:  | 19.3 in x 24.02 in x 15.36 in                           |
| Inventory #: | 1382                                                    |
| Price:       | \$3,200.00                                              |

## **Product Description**

A stool in stained wood and an overstuffed seat reupholstered in brand new sheepskin. It was produced in Sweden, 1950s. Condition: Good Reupholstered. Wear consistent with age and use. Original patina to wood. Reupholstered in brand new sheepskin. Structurally stable. Ready for use.All items ship from High Point, North Carolina.