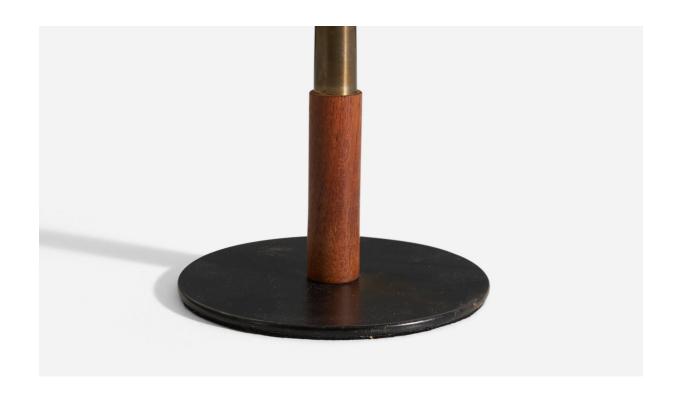

## Bent Karlby, Table Lamp, Brass, Lacquered metal, Teak, Lyfa, Denmark, 1950s

| Title:       | Bent Karlby, Table Lamp, Brass, Lacquered metal, Teak, Lyfa, Denmark, 1950s |
|--------------|-----------------------------------------------------------------------------|
| Dimensions:  | 19.69 in x 14.77 in x 14.77 in                                              |
| Inventory #: | 1804                                                                        |
| Price:       | \$3,500.00                                                                  |

## **Product Description**

A brass, lacquered metal, and teak table lamp, designed by Bent Karlby for Lyfa. 1950s Wear consistent with age and use. Light areas of wear and discoloration present across piece. Light denting present to edge of screen. Small loss to wood by insert of cord. Overall Dimensions: 19.69" Height x 14.785" Diameter All lighting will be converted for US usage. We are unable to confirm that any electrical item meets UL-Listing standards at our facility. All items ship from High Point, North Carolina.