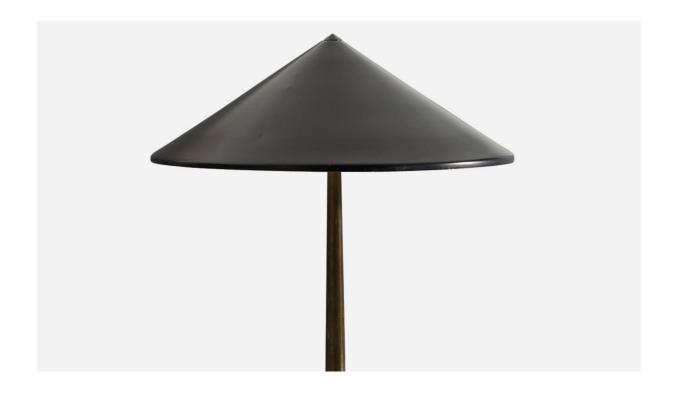

## **Product Description**

A brass, lacquered metal, and teak table lamp, designed by Bent Karlby for Lyfa. 1950s Wear consistent with age and use. Light areas of wear and discoloration present across piece. Light denting present to edge of screen. Small loss to wood by insert of cord. Overall Dimensions: 19.69" Height x 14.785" Diameter All lighting will be converted for US usage. We are unable to confirm that any electrical item meets UL-Listing standards at our facility. All items ship from High Point, North Carolina.