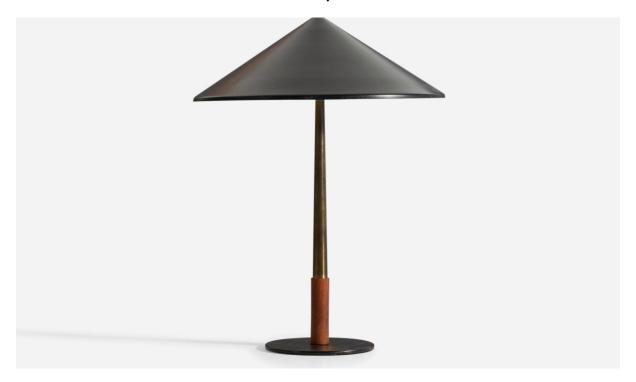

## **Product Description**

A brass, lacquered metal, and teak table lamp, designed by Bent Karlby for Lyfa. 1950s Wear consistent with age and use. Light areas of wear and discoloration present across piece. Light denting present to edge of screen. Small loss to wood by insert of cord. Overall Dimensions: 19.69" Height x 14.785" Diameter All lighting will be converted for US usage. We are unable to confirm that any electrical item meets UL-Listing standards at our facility. All items ship from High Point, North Carolina.