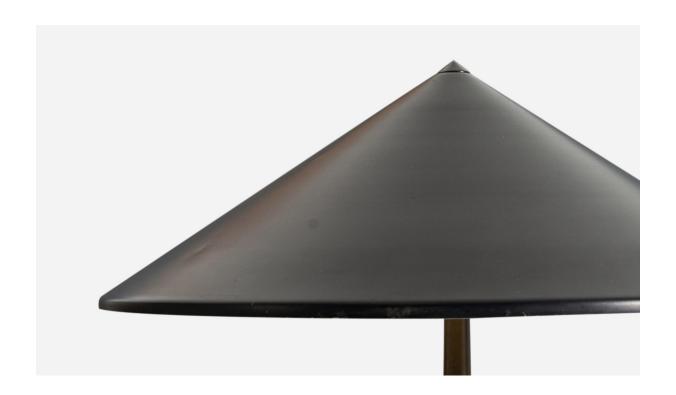

## **Product Description**

A brass, lacquered metal, and teak table lamp, designed by Bent Karlby for Lyfa. 1950s Wear consistent with age and use. Light areas of wear and discoloration present across piece. Light denting present to edge of screen. Small loss to wood by insert of cord. Overall Dimensions: 19.69" Height x 14.785" Diameter All lighting will be converted for US usage. We are unable to confirm that any electrical item meets UL-Listing standards at our facility. All items ship from High Point, North Carolina.