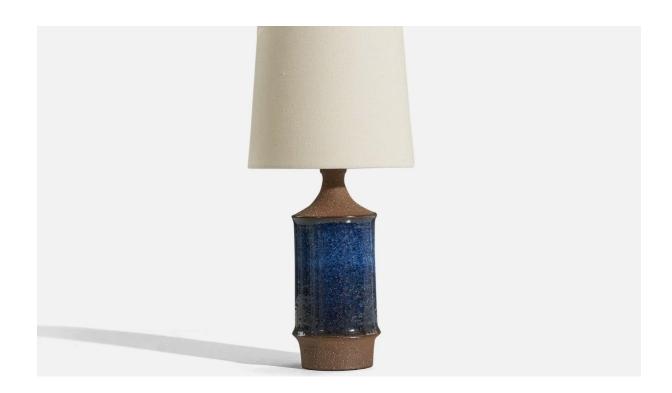

## Michael Andersen, Table Lamp, Blue-Glazed Stoneware, Bornholm, Denmark, 1960s

| Title:       | Michael Andersen, Table Lamp, Blue-Glazed Stoneware, Bornholm,<br>Denmark, 1960s |
|--------------|----------------------------------------------------------------------------------|
| Dimensions:  | 12.68 in x 4.68 in x 4.68 in                                                     |
| Inventory #: | 5283                                                                             |
| Price:       | \$2,900.00                                                                       |

## **Product Description**

Dimensions of Lamp (inches): 12.6875'' H x 4.6875'' Diameter Dimensions of Shade (inches): 7'' Top Diameter x 8'' Bottom Diameter x 7'' H Dimensions of Lamp with Shade (inches): 16.875'' H x 8'' Diameter Bulb Specifications: E-26 Bulb Number of Sockets: 1 Sold without lampshade All lighting will be converted for US usage. We are unable to confirm that any electrical item meets UL-Listing standards at our facility.All items ship from High Point, North Carolina.