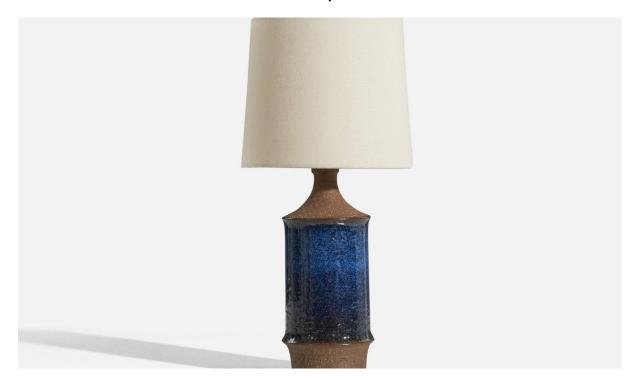

## Michael Andersen, Table Lamp, Blue-Glazed Stoneware, Bornholm, Denmark, 1960s

| Title:       | Michael Andersen, Table Lamp, Blue-Glazed Stoneware, Bornholm,<br>Denmark, 1960s |
|--------------|----------------------------------------------------------------------------------|
| Dimensions:  | 12.68 in x 4.68 in x 4.68 in                                                     |
| Inventory #: | 5283                                                                             |
| Price:       | \$2,900.00                                                                       |

## **Product Description**

Dimensions of Lamp (inches): 12.6875'' H x 4.6875'' Diameter Dimensions of Shade (inches): 7'' Top Diameter x 8'' Bottom Diameter x 7'' H Dimensions of Lamp with Shade (inches): 16.875'' H x 8'' Diameter Bulb Specifications: E-26 Bulb Number of Sockets: 1 Sold without lampshade All lighting will be converted for US usage. We are unable to confirm that any electrical item meets UL-Listing standards at our facility.All items ship from High Point, North Carolina.