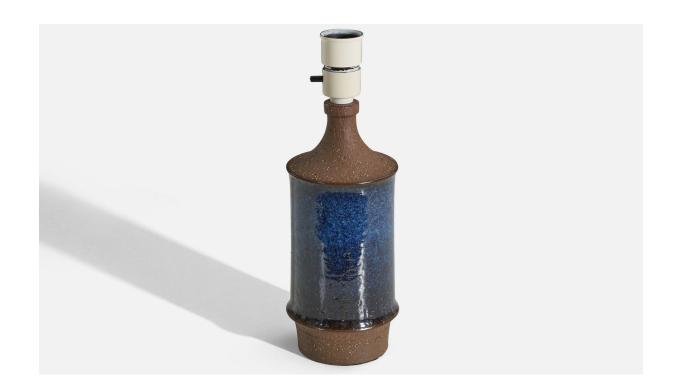

## Michael Andersen, Table Lamp, Blue-Glazed Stoneware, Bornholm, Denmark, 1960s

| Title:       | Michael Andersen, Table Lamp, Blue-Glazed Stoneware, Bornholm,<br>Denmark, 1960s |
|--------------|----------------------------------------------------------------------------------|
| Dimensions:  | 12.68 in x 4.68 in x 4.68 in                                                     |
| Inventory #: | 5283                                                                             |
| Price:       | \$2,900.00                                                                       |

## **Product Description**

Dimensions of Lamp (inches): 12.6875'' H x 4.6875'' Diameter Dimensions of Shade (inches): 7'' Top Diameter x 8'' Bottom Diameter x 7'' H Dimensions of Lamp with Shade (inches): 16.875'' H x 8'' Diameter Bulb Specifications: E-26 Bulb Number of Sockets: 1 Sold without lampshade All lighting will be converted for US usage. We are unable to confirm that any electrical item meets UL-Listing standards at our facility.All items ship from High Point, North Carolina.