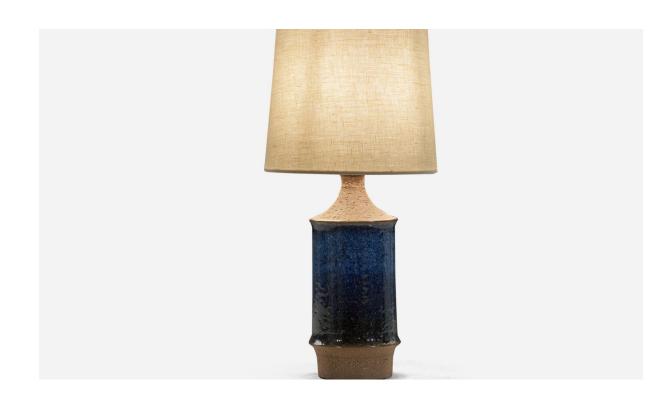

## Michael Andersen, Table Lamp, Blue-Glazed Stoneware, Bornholm, Denmark, 1960s

| Title:       | Michael Andersen, Table Lamp, Blue-Glazed Stoneware, Bornholm,<br>Denmark, 1960s |
|--------------|----------------------------------------------------------------------------------|
| Dimensions:  | 12.68 in x 4.68 in x 4.68 in                                                     |
| Inventory #: | 5283                                                                             |
| Price:       | \$2,900.00                                                                       |

## **Product Description**

Dimensions of Lamp (inches): 12.6875'' H x 4.6875'' Diameter Dimensions of Shade (inches): 7'' Top Diameter x 8'' Bottom Diameter x 7'' H Dimensions of Lamp with Shade (inches): 16.875'' H x 8'' Diameter Bulb Specifications: E-26 Bulb Number of Sockets: 1 Sold without lampshade All lighting will be converted for US usage. We are unable to confirm that any electrical item meets UL-Listing standards at our facility.All items ship from High Point, North Carolina.