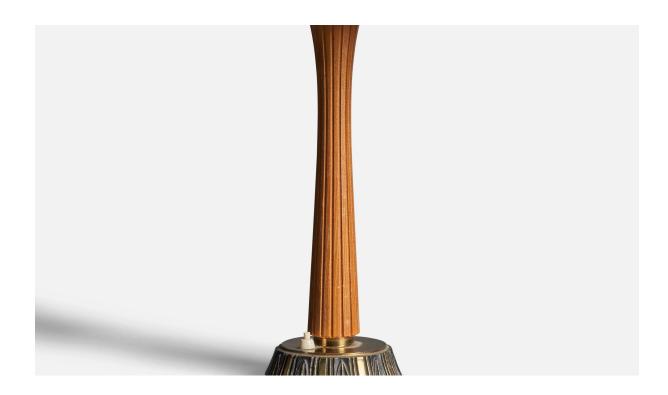

## ASEA, Table Lamp, Brass, Wood, Sweden, 1950s

| Title:       | ASEA, Table Lamp, Brass, Wood, Sweden, 1950s |
|--------------|----------------------------------------------|
| Dimensions:  | 20.5 in x 14.0 in                            |
| Inventory #: | 1560                                         |
| Price:       | \$2,400.00                                   |

## **Product Description**

A brass and wood table lamp produced by ASEA, Sweden, c. 1950s. Dimensions of Lamp (inches): 15.5" H  $\times$  5.15" Diameter Dimensions of Shade (inches): 3.5" Top Diameter  $\times$  14" Bottom Diameter  $\times$  8.25" H Dimensions of Lamp with Shade (inches): 20.5" H  $\times$  14" Diameter Bulb Specifications: E-26 Bulb Number of Sockets: 1 Sold without lampshade All lighting will be converted for US usage. We are unable to confirm that any electrical item meets UL-Listing standards at our facility.