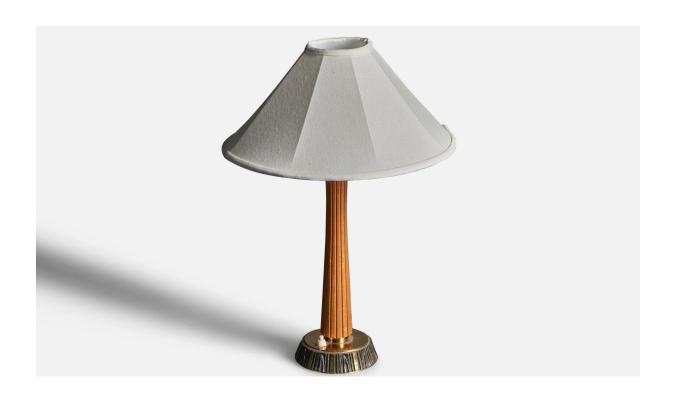

## ASEA, Table Lamp, Brass, Wood, Sweden, 1950s

| Title:       | ASEA, Table Lamp, Brass, Wood, Sweden, 1950s |
|--------------|----------------------------------------------|
| Dimensions:  | 20.5 in x 14.0 in                            |
| Inventory #: | 1560                                         |
| Price:       | \$2,400.00                                   |

## **Product Description**

A brass and wood table lamp produced by ASEA, Sweden, c. 1950s. Dimensions of Lamp (inches): 15.5" H  $\times$  5.15" Diameter Dimensions of Shade (inches): 3.5" Top Diameter  $\times$  14" Bottom Diameter  $\times$  8.25" H Dimensions of Lamp with Shade (inches): 20.5" H  $\times$  14" Diameter Bulb Specifications: E-26 Bulb Number of Sockets: 1 Sold without lampshade All lighting will be converted for US usage. We are unable to confirm that any electrical item meets UL-Listing standards at our facility.