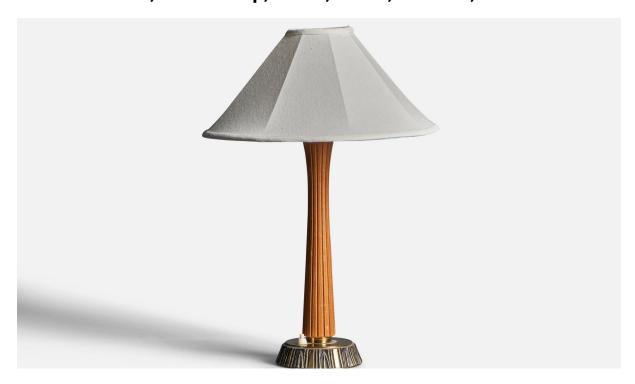

## ASEA, Table Lamp, Brass, Wood, Sweden, 1950s

| Title:       | ASEA, Table Lamp, Brass, Wood, Sweden, 1950s |
|--------------|----------------------------------------------|
| Dimensions:  | 20.5 in x 14.0 in                            |
| Inventory #: | 1560                                         |
| Price:       | \$2,400.00                                   |

## **Product Description**

A brass and wood table lamp produced by ASEA, Sweden, c. 1950s. Dimensions of Lamp (inches): 15.5" H  $\times$  5.15" Diameter Dimensions of Shade (inches): 3.5" Top Diameter  $\times$  14" Bottom Diameter  $\times$  8.25" H Dimensions of Lamp with Shade (inches): 20.5" H  $\times$  14" Diameter Bulb Specifications: E-26 Bulb Number of Sockets: 1 Sold without lampshade All lighting will be converted for US usage. We are unable to confirm that any electrical item meets UL-Listing standards at our facility.