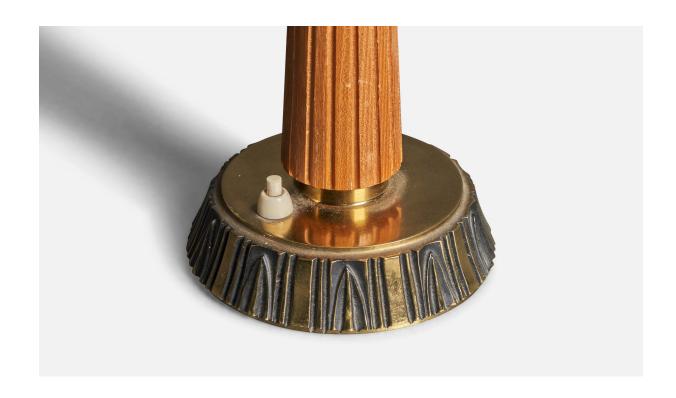

## ASEA, Table Lamp, Brass, Wood, Sweden, 1950s

| Title:       | ASEA, Table Lamp, Brass, Wood, Sweden, 1950s |
|--------------|----------------------------------------------|
| Dimensions:  | 20.5 in x 14.0 in                            |
| Inventory #: | 1560                                         |
| Price:       | \$2,400.00                                   |

## **Product Description**

A brass and wood table lamp produced by ASEA, Sweden, c. 1950s. Dimensions of Lamp (inches): 15.5" H  $\times$  5.15" Diameter Dimensions of Shade (inches): 3.5" Top Diameter  $\times$  14" Bottom Diameter  $\times$  8.25" H Dimensions of Lamp with Shade (inches): 20.5" H  $\times$  14" Diameter Bulb Specifications: E-26 Bulb Number of Sockets: 1 Sold without lampshade All lighting will be converted for US usage. We are unable to confirm that any electrical item meets UL-Listing standards at our facility.