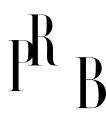

## Desiree Stentøj, Table Lamp, Blue Glazed Stoneware, Denmark, 1960s

| Title:       | Desiree Stentøj, Table Lamp, Blue Glazed Stoneware, Denmark, 1960s |
|--------------|--------------------------------------------------------------------|
| Dimensions:  | 16.12 in x 5.5 in x 5.5 in                                         |
| Inventory #: | 5215                                                               |
| Price:       | \$2,300.00                                                         |

## **Product Description**

A blue, glazed stoneware table lamp designed and produced by Desiree Stentøj, Denmark, 1960s. Dimensions of Lamp (inches) :  $16.125 \times 5.5 \times 5.5$  (H x W x D) Dimensions of Shade (inches) :  $9 \times 12.125 \times 9.0625$  (T x B x S) Dimension of Lamp with Shade (inches) :  $21.625 \times 12.125 \times 12.125$  (H x W x D) Bulb specification: E-26 Number of sockets: 1 Sold without Lampshade. All lighting will be converted for US usage. We are unable to confirm that any electrical item meets UL-Listing standards at our facility. All items ship from High Point, North Carolina.