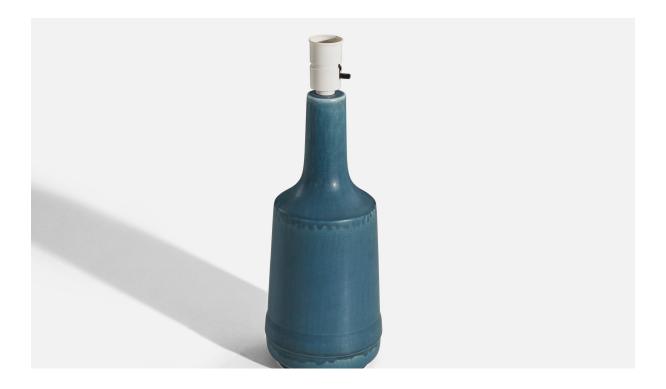

## Desiree Stentøj, Table Lamp, Blue Glazed Stoneware, Denmark, 1960s

| Title:       | Desiree Stentøj, Table Lamp, Blue Glazed Stoneware, Denmark, 1960s |
|--------------|--------------------------------------------------------------------|
| Dimensions:  | 16.12 in x 5.5 in x 5.5 in                                         |
| Inventory #: | 5215                                                               |
| Price:       | \$2,300.00                                                         |

## **Product Description**

A blue, glazed stoneware table lamp designed and produced by Desiree Stentøj, Denmark, 1960s. Dimensions of Lamp (inches) :  $16.125 \times 5.5 \times 5.5$  (H x W x D) Dimensions of Shade (inches) :  $9 \times 12.125 \times 9.0625$  (T x B x S) Dimension of Lamp with Shade (inches) :  $21.625 \times 12.125 \times 12.125$  (H x W x D) Bulb specification: E-26 Number of sockets: 1 Sold without Lampshade. All lighting will be converted for US usage. We are unable to confirm that any electrical item meets UL-Listing standards at our facility. All items ship from High Point, North Carolina.