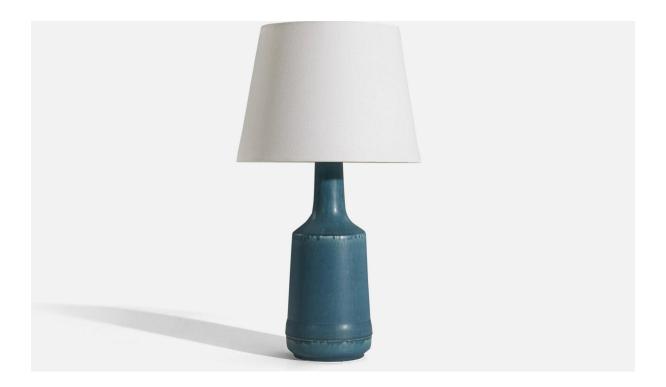

## Desiree Stentøj, Table Lamp, Blue Glazed Stoneware, Denmark, 1960s

| Title:       | Desiree Stentøj, Table Lamp, Blue Glazed Stoneware, Denmark, 1960s |
|--------------|--------------------------------------------------------------------|
| Dimensions:  | 16.12 in x 5.5 in x 5.5 in                                         |
| Inventory #: | 5215                                                               |
| Price:       | \$2,300.00                                                         |

## **Product Description**

A blue, glazed stoneware table lamp designed and produced by Desiree Stentøj, Denmark, 1960s. Dimensions of Lamp (inches) :  $16.125 \times 5.5 \times 5.5$  (H x W x D) Dimensions of Shade (inches) :  $9 \times 12.125 \times 9.0625$  (T x B x S) Dimension of Lamp with Shade (inches) :  $21.625 \times 12.125 \times 12.125$  (H x W x D) Bulb specification: E-26 Number of sockets: 1 Sold without Lampshade. All lighting will be converted for US usage. We are unable to confirm that any electrical item meets UL-Listing standards at our facility. All items ship from High Point, North Carolina.