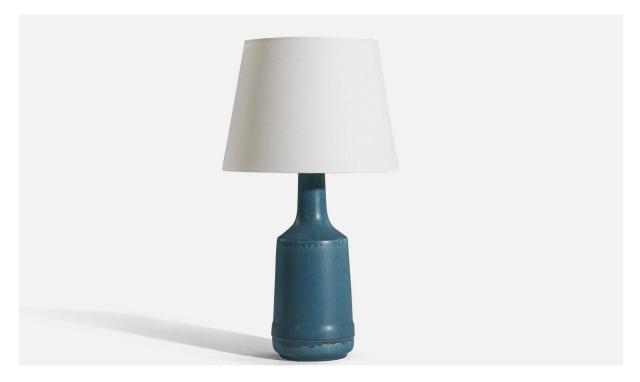

## Desiree Stentøj, Table Lamp, Blue Glazed Stoneware, Denmark, 1960s

| Title:       | Desiree Stentøj, Table Lamp, Blue Glazed Stoneware, Denmark, 1960s |
|--------------|--------------------------------------------------------------------|
| Dimensions:  | 16.12 in x 5.5 in x 5.5 in                                         |
| Inventory #: | 5215                                                               |
| Price:       | \$2,300.00                                                         |

## **Product Description**

A blue, glazed stoneware table lamp designed and produced by Desiree Stentøj, Denmark, 1960s. Dimensions of Lamp (inches) :  $16.125 \times 5.5 \times 5.5$  (H x W x D) Dimensions of Shade (inches) :  $9 \times 12.125 \times 9.0625$  (T x B x S) Dimension of Lamp with Shade (inches) :  $21.625 \times 12.125 \times 12.125$  (H x W x D) Bulb specification: E-26 Number of sockets: 1 Sold without Lampshade. All lighting will be converted for US usage. We are unable to confirm that any electrical item meets UL-Listing standards at our facility. All items ship from High Point, North Carolina.