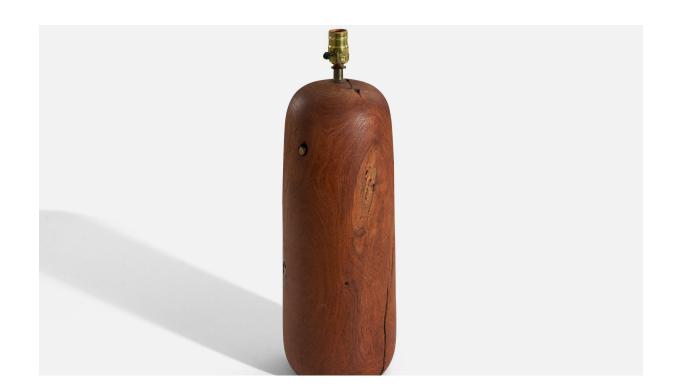

## American Designer, Table Lamp, Wood, United States, c. 1960s

| Price:       | \$2,600.00                                                   |
|--------------|--------------------------------------------------------------|
| Inventory #: | 3840                                                         |
| Dimensions:  | 25.0 in x 8.0 in x 8.0 in                                    |
| Title:       | American Designer, Table Lamp, Wood, United States, c. 1960s |

## **Product Description**

A large table lamp in wood produced in the United States, c. 1960s. Sold without lampshade. Dimensions of Lamp (inches) :  $25 \times 8 \times 8$  (H x W x D) Dimensions of Shade (inches) :  $13 \times 18 \times 12$  (T x B x H) Dimension of Lamp with Shade (inches) :  $31.75 \times 18 \times 18$  (H x W x D)All lighting will be converted for US usage. We are unable to confirm that any electrical item meets UL-Listing standards at our facility.All items ship from High Point, North Carolina.