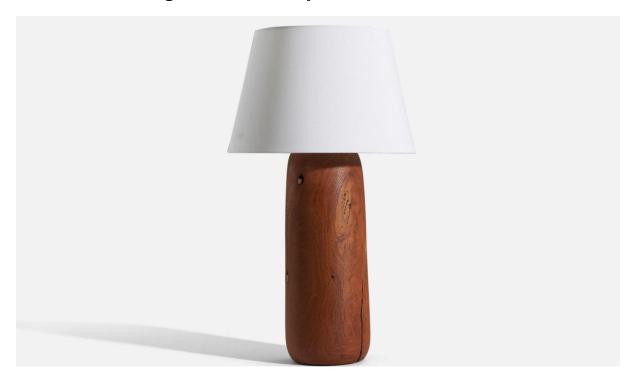

## American Designer, Table Lamp, Wood, United States, c. 1960s

| Price:       | \$2,600.00                                                   |
|--------------|--------------------------------------------------------------|
| Inventory #: | 3840                                                         |
| Dimensions:  | 25.0 in x 8.0 in x 8.0 in                                    |
| Title:       | American Designer, Table Lamp, Wood, United States, c. 1960s |

## **Product Description**

A large table lamp in wood produced in the United States, c. 1960s. Sold without lampshade. Dimensions of Lamp (inches) :  $25 \times 8 \times 8$  (H x W x D) Dimensions of Shade (inches) :  $13 \times 18 \times 12$  (T x B x H) Dimension of Lamp with Shade (inches) :  $31.75 \times 18 \times 18$  (H x W x D)All lighting will be converted for US usage. We are unable to confirm that any electrical item meets UL-Listing standards at our facility.All items ship from High Point, North Carolina.