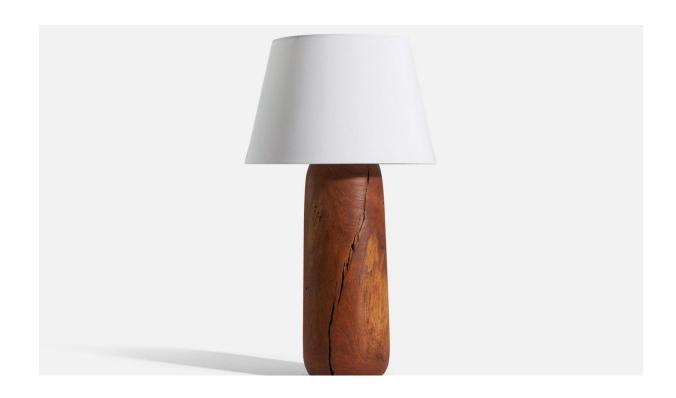

## American Designer, Table Lamp, Wood, United States, c. 1960s

| Price:       | \$2,600.00                                                   |
|--------------|--------------------------------------------------------------|
| Inventory #: | 3840                                                         |
| Dimensions:  | 25.0 in x 8.0 in x 8.0 in                                    |
| Title:       | American Designer, Table Lamp, Wood, United States, c. 1960s |

## **Product Description**

A large table lamp in wood produced in the United States, c. 1960s. Sold without lampshade. Dimensions of Lamp (inches) :  $25 \times 8 \times 8$  (H x W x D) Dimensions of Shade (inches) :  $13 \times 18 \times 12$  (T x B x H) Dimension of Lamp with Shade (inches) :  $31.75 \times 18 \times 18$  (H x W x D)All lighting will be converted for US usage. We are unable to confirm that any electrical item meets UL-Listing standards at our facility.All items ship from High Point, North Carolina.