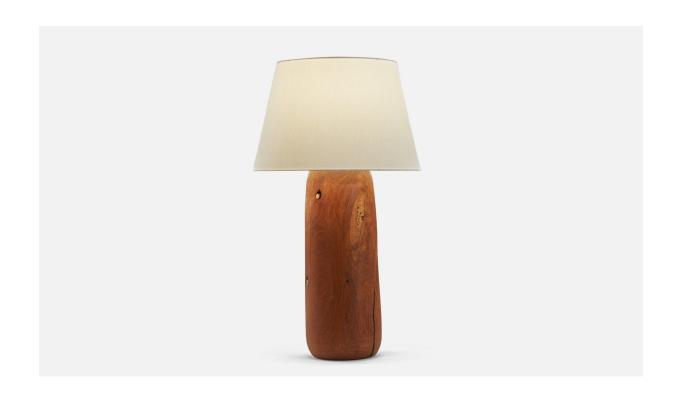

## American Designer, Table Lamp, Wood, United States, c. 1960s

| Price:       | \$2,600.00                                                   |
|--------------|--------------------------------------------------------------|
| Inventory #: | 3840                                                         |
| Dimensions:  | 25.0 in x 8.0 in x 8.0 in                                    |
| Title:       | American Designer, Table Lamp, Wood, United States, c. 1960s |

## **Product Description**

A large table lamp in wood produced in the United States, c. 1960s. Sold without lampshade. Dimensions of Lamp (inches) :  $25 \times 8 \times 8$  (H x W x D) Dimensions of Shade (inches) :  $13 \times 18 \times 12$  (T x B x H) Dimension of Lamp with Shade (inches) :  $31.75 \times 18 \times 18$  (H x W x D)All lighting will be converted for US usage. We are unable to confirm that any electrical item meets UL-Listing standards at our facility.All items ship from High Point, North Carolina.